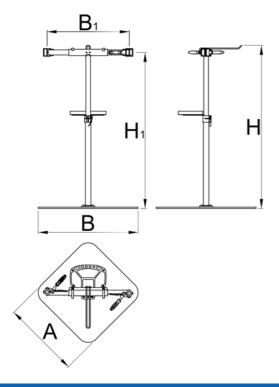

|        | Н    | D"  | (Ţ  | CŦ   | Α   | В   | •     |
|--------|------|-----|-----|------|-----|-----|-------|
| 622581 | 1680 | 704 | 985 | 1570 | 700 | 905 | 56500 |