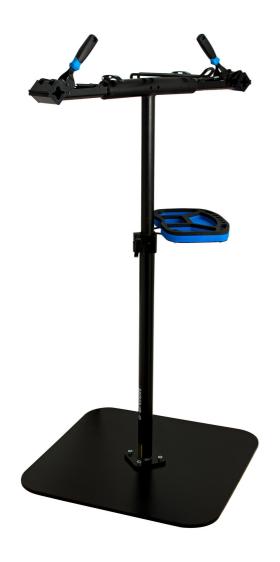

#### Product attributes

- Repair bike stand with fixed plate and two clamps is designed for service workshops and more demanding users.
- Stand enables work for two mechanics at the same time on

#### **Profiles**

two bikes.

- The new plastic cup enables storage of tools and spare parts.
- Fixed plate is ergonomically designed. Maximum load capacity is 45kg, which enables to service heavier bikes.
- Weight of the stand is 56,5kg.
- Additional accesories paper roll holder.
- Suitable for tubes with diameter of min. Ø24 mm and max. Ø32 mm.
- Replaceable rubber jaw covers, item 1693.11
- Code 623228 article 1693C1 is stand with two jaws with spring and without fixed plate
- Code 623224 article 1693CS is stand with fixed plate and two jaws with adjustable nut
- Code 623229 article 1693CS1 is stand with two jaws with adjustable nut and without fixed plate
- Code 623230 article 1693CS2 is stand with two jaws(with spring and adjustable nut) and without fixed plate
- Repair bike stand 1693C1,1693CS1 in 1693CS2 is designed for floor or ceiling mount.