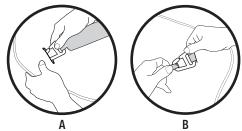

## ASSEMBLY:

- 1. Place mat flat on floor with pattern facing up, and place "arches" on top.
- $2.\,Select\,any\,plastic\,hook\,(at\,ends\,of\,each\,arch)\,and\,insert\,into\,the\,nearest\,slot\,on\,mat\,(\textbf{A}).$
- $3.\,Reach\,under\,mat\,and\,put\,the\,hook\,through\,the\,fabric\,loop\,on\,the\,bottom\,of\,the\,mat\,({\bf B}).$
- 4. Repeat on opposite side of the mat to complete one arch, then twist arches into "X" and repeat with second arch.