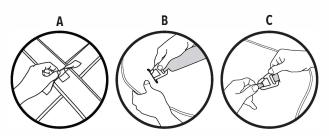

## ASSEMBLY:

- Place mat on floor with pattern facing up. Slide lower arch through fabric loop on upper arch and secure with hook-and-loop closure. Position on mat with fabric loop facing down (A).
- 2. Select any plastic hook (at ends of each arch) and insert into the nearest slot on mat (B).
- 3. Reach under mat and put the hook through the fabric loop on the bottom of the mat (C).
- Repeat on opposite side of the mat to complete one arch, then twist arches into "X" and repeat with second arch.