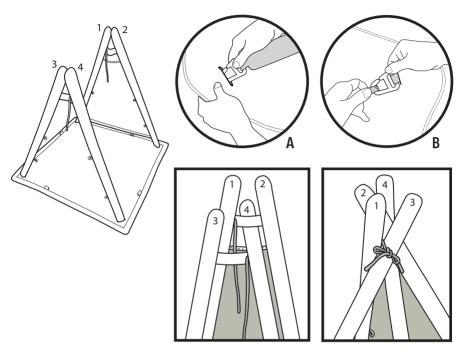

## ASSEMBLY

Requires assembly by an adult.

- 1. Place mat flat on floor with pattern facing up, and place "arches" on top.
- 2. Select plastic hook (at ends of each arch) and insert into the slots on mat as shown. (A)
- 3. Reach under mat and put the hook through the fabric loop on the bottom of the mat (B).