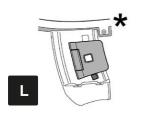

# TOP CASE SUPPORT ASSEMBLY

| Number | Reference                             | Quantity |
|--------|---------------------------------------|----------|
| 1      | 201834 (Support piece)                | 1        |
| 2      | 201049 (Bridle)                       | 4        |
| 3      | 304144 (Screw M6x40 DIN 965)          | 4        |
| 4      | 200713/2 (Plastic bridle)             | 4        |
| 5      | 303000 (Ø6 Washer fs M6 DIN 125 A)    | 4        |
| 6      | 302021 (M6 Nut M6 DIN 985)            | 4        |
| 7      | 304058 (Screw M6x30 DIN 965)          | 4        |
| 8      | 201835 (Cover support piece)          | 1        |
| 9      | 304127 (Screw Ø3'5x13 DIN 7982)       | 4        |
| 10     | 201504 (Metal piece) *                | 4        |
| 11     | 304074 (Screw M8x20 DIN 912) **       | 4        |
| 12     | 303020 (Ø8 Washer fs M8 DIN 125 A) ** | 4        |
| 13     | 302024 (Nut M8 DIN 985) **            | 4        |