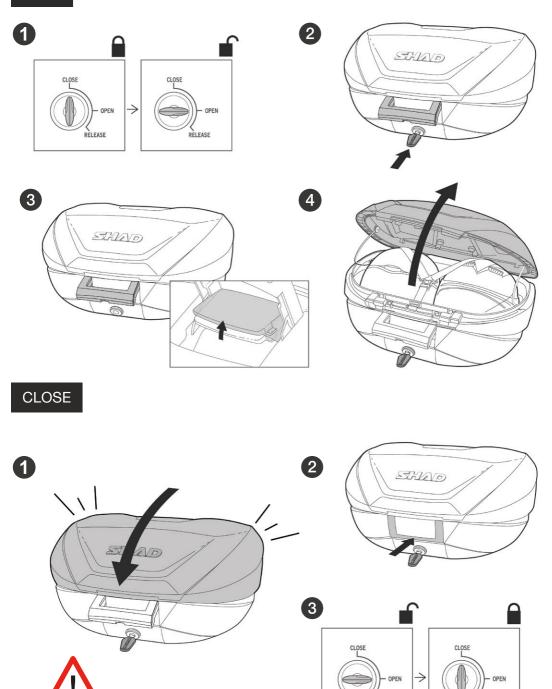

**USER GUIDE TOP CASE** 

**SH59X** 

# **CARE AND MAINTENANCE**





MAXIMUM WEIGHT



MAXIMUM SPEED, CHECK LOCAL LAWS.



ALWAYS SECURE AND LOCK PRODUCTS.



ONLY USE RECOMMENDED CLEANING PRODUCTS.



CASES ARE NOT DESIGNED TO PROTECT FRAGILE OBJECTS.



1 M. MINIMUM DISTANCE WITH POWER WASHER.

### EASY TO EXPAND



## 3 POSITIONS







## OPEN



RELEASE

RELEASE

### ASSEMBLY





# TOP CASE SUPPORT ASSEMBLY



| Number | Reference                             | Quantity |
|--------|---------------------------------------|----------|
| 1      | 201834 (Support piece)                | 1        |
| 2      | 201049 (Bridle)                       | 4        |
| 3      | 304144 (Screw M6x40 DIN 965)          | 4        |
| 4      | 200713/2 (Plastic bridle)             | 4        |
| 5      | 303000 (Ø6 Washer fs M6 DIN 125 A)    | 4        |
| 6      | 302021 (M6 Nut M6 DIN 985)            | 4        |
| 7      | 304058 (Screw M6x30 DIN 965)          | 4        |
| 8      | 201835 (Cover support piece)          | 1        |
| 9      | 304127 (Screw Ø3'5x13 DIN 7982)       | 4        |
| 10     | 201504 (Metal piece) *