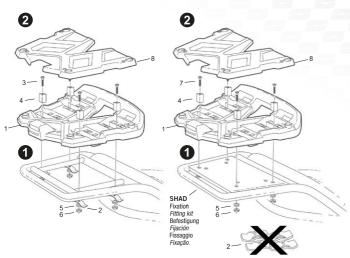

# TOP CASE SUPPORT ASSEMBLY

| Number | Reference                             | Quantity |
|--------|---------------------------------------|----------|
| 1      | 201834 (Support piece)                | 1        |
| 2      | 201049 (Bridle)                       | 4        |
| 3      | 304144 (Screw M6x40 DIN 965)          | 4        |
| 4      | 200713/2 (Plastic bridle)             | 4        |
| 5      | 303000 (Ø6 Washer fs M6 DIN 125 A)    | 4        |
| 6      | 302021 (M6 Nut M6 DIN 985)            | 4        |
| 7      | 304058 (Screw M6x30 DIN 965)          | 4        |
| 8      | 201835 (Cover support piece)          | 1        |
| 9      | 304127 (Screw Ø3'5x13 DIN 7982)       | 4        |
| 10     | 201504 (Metal piece) *                | 4        |
| 11     | 304074 (Screw M8x20 DIN 912) **       | 4        |
| 12     | 303020 (Ø8 Washer fs M8 DIN 125 A) ** | 4        |
| 13     | 302024 (Nut M8 DIN 985) **            | 4        |