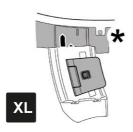

# TOP CASE SUPPORT ASSEMBLY

| Number | Reference                             | Quantity |
|--------|---------------------------------------|----------|
| 1      | 201834 (Support piece)                | 1        |
| 2      | 201049 (Bridle)                       | 4        |
| 3      | 304144 (Screw M6x40 DIN 965)          | 4        |
| 4      | 200713/2 (Plastic bridle)             | 4        |
| 5      | 303000 (Ø6 Washer fs M6 DIN 125 A)    | 4        |
| 6      | 302021 (M6 Nut M6 DIN 985)            | 4        |
| 7      | 304058 (Screw M6x30 DIN 965)          | 4        |
| 8      | 201835 (Cover support piece)          | 1        |
| 9      | 304127 (Screw Ø3'5x13 DIN 7982)       | 4        |
| 10     | 201504 (Metal piece) *                | 4        |
| 11     | 304074 (Screw M8x20 DIN 912) **       | 4        |
| 12     | 303020 (Ø8 Washer fs M8 DIN 125 A) ** | 4        |
| 13     | 302024 (Nut M8 DIN 985) **            | 4        |