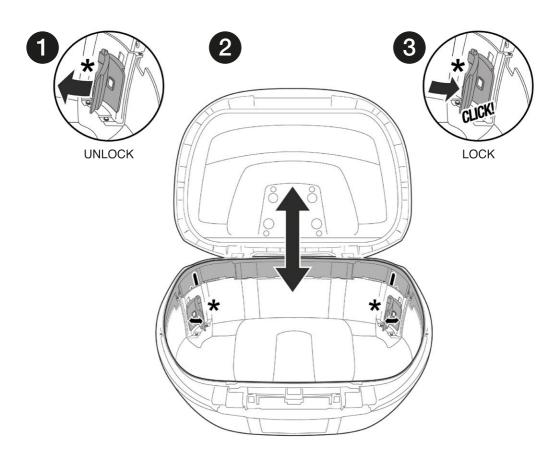

**USER GUIDE TOP CASE** 

**SH59X** 

# **CARE AND MAINTENANCE**





MAXIMUM WEIGHT



MAXIMUM SPEED, CHECK LOCAL LAWS.



ALWAYS SECURE AND LOCK PRODUCTS.



ONLY USE RECOMMENDED CLEANING PRODUCTS.



CASES ARE NOT DESIGNED TO PROTECT FRAGILE OBJECTS.



1 M. MINIMUM DISTANCE WITH POWER WASHER.

### EASY TO EXPAND



## 3 POSITIONS







## OPEN



RELEASE

RELEASE

### ASSEMBLY





# TOP CASE SUPPORT ASSEMBLY



| Number | Reference                             | Quantity |
|--------|---------------------------------------|----------|
| 1      | 201834 (Support piece)                | 1        |
| 2      | 201049 (Bridle)                       | 4        |
| 3      | 304144 (Screw M6x40 DIN 965)          | 4        |
| 4      | 200713/2 (Plastic bridle)             | 4        |
| 5      | 303000 (Ø6 Washer fs M6 DIN 125 A)    | 4        |
| 6      | 302021 (M6 Nut M6 DIN 985)            | 4        |
| 7      | 304058 (Screw M6x30 DIN 965)          | 4        |
| 8      | 201835 (Cover support piece)          | 1        |
| 9      | 304127 (Screw Ø3'5x13 DIN 7982)       | 4        |
| 10     | 20150