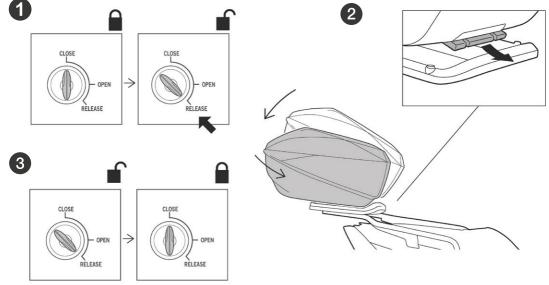

**USER GUIDE TOP CASE** 

**SH59X** 

# **CARE AND MAINTENANCE**





MAXIMUM WEIGHT



MAXIMUM SPEED, CHECK LOCAL LAWS.



ALWAYS SECURE AND LOCK PRODUCTS.



ONLY USE RECOMMENDED CLEANING PRODUCTS.



CASES ARE NOT DESIGNED TO PROTECT FRAGILE OBJECTS.



1 M. MINIMUM DISTANCE WITH POWER WASHER.

### EASY TO EXPAND



## 3 POSITIONS







## OPEN



RELEASE

RELEASE

### ASSEMBLY





# TOP CASE SUPPORT ASSEMBLY



| Number | Reference                             | Quantity |
|--------|---------------------------------------|----------|
| 1      | 201834 (Support piece)                | 1        |
| 2      | 201049 (Bridle)                       | 4        |
| 3      | 304144 (Screw M6x40 DIN 965)          | 4        |
| 4      | 200713/2 (Plastic bridle)             | 4        |
| 5      | 303000 (Ø6 Washer fs M6 DIN 125 A)    | 4        |
| 6      | 302021 (M6 Nut M6 DIN 985)            | 4        |
| 7      | 304058 (Screw M6x30 DIN 965)          | 4        |
| 8      | 201835 (Cover support piece)          | 1        |
| 9      | 304127 (Screw Ø3'5x13 DIN 7982)       | 4        |
| 10     | 201504 (Metal piece) *                | 4        |
| 11     | 304074 (Sc