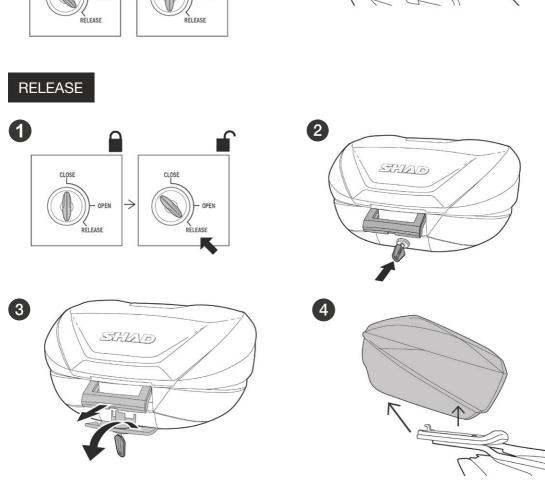

**USER GUIDE TOP CASE** 

**SH59X** 

# **CARE AND MAINTENANCE**





MAXIMUM WEIGHT



MAXIMUM SPEED, CHECK LOCAL LAWS.



ALWAYS SECURE AND LOCK PRODUCTS.



ONLY USE RECOMMENDED CLEANING PRODUCTS.



CASES ARE NOT DESIGNED TO PROTECT FRAGILE OBJECTS.



1 M. MINIMUM DISTANCE WITH POWER WASHER.

### EASY TO EXPAND



## 3 POSITIONS







## OPEN



RELEASE

RELEASE

### ASSEMBLY





# TOP CASE SUPPORT ASSEMBLY



| Number | Reference                             | Quantity |
|--------|---------------------------------------|----------|
| 1      | 201834 (Support piece)                | 1        |
| 2      | 201049 (Bridle)                       | 4        |
| 3      | 304144 (Screw M6x40 DIN 965)          | 4        |
| 4      | 200713/2 (Plastic bridle)             | 4        |
| 5      | 303000 (Ø6 Washer fs M6 DIN 125 A)    | 4        |
| 6      | 302021 (M6 Nut M6 DIN 985)            | 4        |
| 7      | 304058 (Screw M6x30 DIN 965)          | 4        |
| 8      | 201835 (Cover support piece)          | 1        |
| 9      | 304127 (Screw Ø3'5x13 DIN 7982)       | 4        |
| 10     | 201504 (Metal piece) *                | 4        |
| 11     | 304074 (Scre