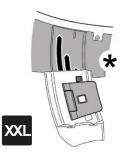

# TOP CASE SUPPORT ASSEMBLY

| Number | Reference                             | Quantity |
|--------|---------------------------------------|----------|
| 1      | 201834 (Support piece)                | 1        |
| 2      | 201049 (Bridle)                       | 4        |
| 3      | 304144 (Screw M6x40 DIN 965)          | 4        |
| 4      | 200713/2 (Plastic bridle)             | 4        |
| 5      | 303000 (Ø6 Washer fs M6 DIN 125 A)    | 4        |
| 6      | 302021 (M6 Nut M6 DIN 985)            | 4        |
| 7      | 304058 (Screw M6x30 DIN 965)          | 4        |
| 8      | 201835 (Cover support piece)          | 1        |
| 9      | 304127 (Screw Ø3'5x13 DIN 7982)       | 4        |
| 10     | 201504 (Metal piece) *                | 4        |
| 11     | 304074 (Screw M8x20 DIN 912) **       | 4        |
| 12     | 303020 (Ø8 Washer fs M8 DIN 125 A) ** | 4        |
| 13     | 302024 (Nut M8 DIN 985) **            | 4        |