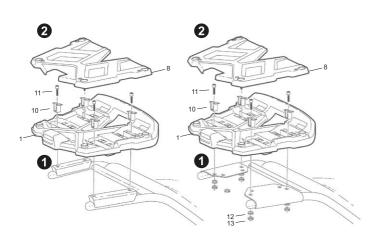

### ASSEMBLY

# TOP CASE SUPPORT ASSEMBLY

| Number | Reference                             | Quantity |
|--------|---------------------------------------|----------|
| 1      | 201834 (Support piece)                | 1        |
| 2      | 201049 (Bridle)                       | 4        |
| 3      | 304144 (Screw M6x40 DIN 965)          | 4        |
| 4      | 200713/2 (Plastic bridle)             | 4        |
| 5      | 303000 (Ø6 Washer fs M6 DIN 125 A)    | 4        |
| 6      | 302021 (M6 Nut M6 DIN 985)            | 4        |
| 7      | 304058 (Screw M6x30 DIN 965)          | 4        |
| 8      | 201835 (Cover support piece)          | 1        |
| 9      | 304127 (Screw Ø3'5x13 DIN 7982)       | 4        |
| 10     | 201504 (Metal piece) *                | 4        |
| 11     | 304074 (Screw M8x20 DIN 912) **       | 4        |
| 12     | 303020 (Ø8 Washer fs M8 DIN 125 A) ** | 4        |
| 13     | 302024 (Nut M8 DIN 985) **            | 4        |