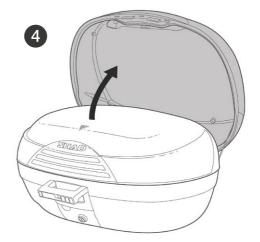

# SHAD ENGINEERED FOR RIDING



# USER GUIDE TOP CASE SH46







120 75 Km/h MAXIMUM WEIGHT

MAXIMUM SPEED, CHECK LOCAL LAWS.



ALWAYS SECURE AND LOCK PRODUCTS.



ONLY USE RECOMMENDED CLEANING PRODUCTS.



CASES ARE NOT DESIGNED TO PROTECT FRAGILE OBJECTS.



1 M. MINIMUM DISTANCE WITH POWER WASHER.

OPEN







CLOSE





# RELEASE







**TOP CASE SUPPORT ASSEMBLY** 

## USE TOP CASE PARTS

| # | Piece          | Quantity