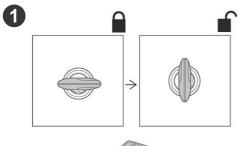

# SHAD ENGINEERED FOR RIDING



# USER GUIDE TOP CASE SH46







120 75 Km/h MAXIMUM WEIGHT

MAXIMUM SPEED, CHECK LOCAL LAWS.



ALWAYS SECURE AND LOCK PRODUCTS.



ONLY USE RECOMMENDED CLEANING PRODUCTS.



CASES ARE NOT DESIGNED TO PROTECT FRAGILE OBJECTS.



1 M. MINIMUM DISTANCE WITH POWER WASHER.

OPEN







CLOSE





# RELEASE







**TOP CASE SUPPORT ASSEMBLY** 

## USE TOP CASE PARTS

| # | Piece          | Quantity