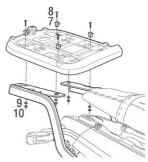

## **USE FITTING KIT PARTS**

| #  | Piece        | Quantity |
|----|--------------|----------|
| 7  | Metal spacer | 4        |
| 8  | Screw M8x20  | 4        |
| 9  | Washer M8    | 4        |
| 10 | Nut M8       | 4        |