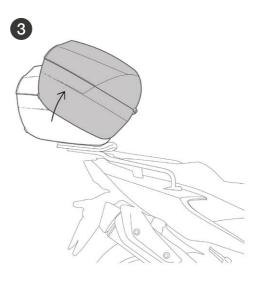

# SHAD ENGINEERED FOR RIDING



# USER GUIDE TOP CASE SH46







120 75 Km/h MAXIMUM WEIGHT

MAXIMUM SPEED, CHECK LOCAL LAWS.



ALWAYS SECURE AND LOCK PRODUCTS.



ONLY USE RECOMMENDED CLEANING PRODUCTS.



CASES ARE NOT DESIGNED TO PROTECT FRAGILE OBJECTS.



1 M. MINIMUM DISTANCE WITH POWER WASHER.

OPEN







CLOSE





# RELEASE







**TOP CASE SUPPORT ASSEMBLY** 

## USE TOP CASE PARTS

| # | Piece          | Quantity