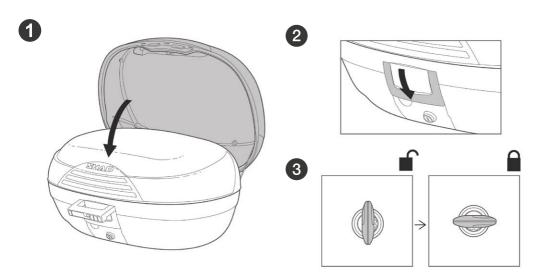

# SHAD ENGINEERED FOR RIDING



# USER GUIDE TOP CASE SH46







120 75 Km/h MAXIMUM WEIGHT

MAXIMUM SPEED, CHECK LOCAL LAWS.



ALWAYS SECURE AND LOCK PRODUCTS.



ONLY USE RECOMMENDED CLEANING PRODUCTS.



CASES ARE NOT DESIGNED TO PROTECT FRAGILE OBJECTS.



1 M. MINIMUM DISTANCE WITH POWER WASHER.

OPEN







CLOSE





# RELEASE







**TOP CASE SUPPORT ASSEMBLY** 

## USE TOP CASE PARTS

| # | Piece          | Quantity