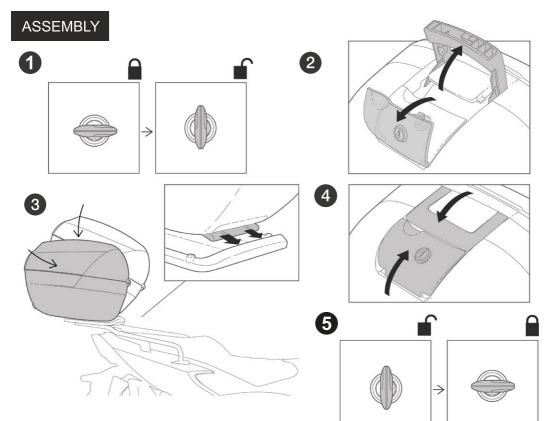

# RELEASE

**TOP CASE SUPPORT ASSEMBLY** 

## USE TOP CASE PARTS

| # | Piece          | Quantity                                                                                                                                                                                                                                                                                                                                                                                                                                                                                                                                                                                                                                                                                                                                                                                                                                                                                                                                                                                        |
|---|----------------|-------------------------------------------------------------------------------------------------------------------------------------------------------------------------------------------------------------------------------------------------------------------------------------------------------------------------------------------------------------------------------------------------------------------------------------------------------------------------------------------------------------------------------------------------------------------------------------------------------------------------------------------------------------------------------------------------------------------------------------------------------------------------------------------------------------------------------------------------------------------------------------------------------------------------------------------------------------------------------------------------|
| 1 | Clip           | 4                                                                                                                                                                                                                                                                                                                                                                                                                                                                                                                                                                                                                                                                                                                                                                                                                                                                                                                                                                                               |
| 2 | Screw M6x40    |                                                                                                                                                                                                                                                                                                                                                                                                                                                                                                                                                                                                                                                                                                                                                                                                                                                                                                                                                                                                 |
| 3 | Plastic spacer |                                                                                                                                                                                                                                                                                                                                                                                                                                                                                                                                                                                                                                                                                                                                                                                                                                                                                                                                                                                                 |
| 4 | Ø6 Washer M6   | 54                                                                                                                                                                                                                                                                                                                                                                                                                                                                                                                                                                                                                                                                                                                                                                                                                                                                                                                                                                                              |
| 5 | Nut M6         | 4                                                                                                                                                                                                                                                                                                                                                                                                                                                                                                                                                                                                                                                                                                                                                                                                                                                                                                                                                                                               |
| 6 | Screw M6x30    | 4                                                                                                                                                                                                                                                                                                                                                                                                                                                                                                                                                                                                                                                                                                                                                                                                                                                                                                                                                                                               |
|   |                | No la companya da compa |
| 1 | $\sim$         |                                                                                                                                                                                                                                                                                                                                                                                                                                                                                                                                                                                                                                                                                                                                                                                                                                                                                                                                                                                                 |
| 6 | - C            | $\sum$                                                                                                                                                                                                                                                                                                                                                                                                                                                                                                                                                                                                                                                                                                                                                                                                                                                                                                                                                                                          |

## **USE FITTING KIT PARTS**

| #  | Piece        | Quantity |
|----|--------------|----------|
| 7  | Metal spacer | 4        |
| 8  | Screw M8x20  | 4        |
| 9  | Washer M8    | 4        |
| 10 | Nut M8       | 4        |