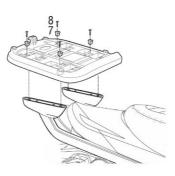

## USE TOP CASE PARTS

| # | Piece          | Quantity                                                                                                                                                                                                                                                                                                                                                                                                                                                                                                                                                                                                                                                                                                                                                                                                                                                                                                                                                                                        |
|---|----------------|-------------------------------------------------------------------------------------------------------------------------------------------------------------------------------------------------------------------------------------------------------------------------------------------------------------------------------------------------------------------------------------------------------------------------------------------------------------------------------------------------------------------------------------------------------------------------------------------------------------------------------------------------------------------------------------------------------------------------------------------------------------------------------------------------------------------------------------------------------------------------------------------------------------------------------------------------------------------------------------------------|
| 1 | Clip           | 4                                                                                                                                                                                                                                                                                                                                                                                                                                                                                                                                                                                                                                                                                                                                                                                                                                                                                                                                                                                               |
| 2 | Screw M6x40    |                                                                                                                                                                                                                                                                                                                                                                                                                                                                                                                                                                                                                                                                                                                                                                                                                                                                                                                                                                                                 |
| 3 | Plastic spacer |                                                                                                                                                                                                                                                                                                                                                                                                                                                                                                                                                                                                                                                                                                                                                                                                                                                                                                                                                                                                 |
| 4 | Ø6 Washer M6   | 54                                                                                                                                                                                                                                                                                                                                                                                                                                                                                                                                                                                                                                                                                                                                                                                                                                                                                                                                                                                              |
| 5 | Nut M6         | 4                                                                                                                                                                                                                                                                                                                                                                                                                                                                                                                                                                                                                                                                                                                                                                                                                                                                                                                                                                                               |
| 6 | Screw M6x30    | 4                                                                                                                                                                                                                                                                                                                                                                                                                                                                                                                                                                                                                                                                                                                                                                                                                                                                                                                                                                                               |
|   |                | No la companya da compa |
| 1 | $\sim$         |                                                                                                                                                                                                                                                                                                                                                                                                                                                                                                                                                                                                                                                                                                                                                                                                                                                                                                                                                                                                 |
| 6 | - C            | $\sum$                                                                                                                                                                                                                                                                                                                                                                                                                                                                                                                                                                                                                                                                                                                                                                                                                                                                                                                                                                                          |