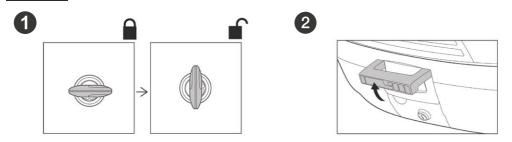

# SHAD ENGINEERED FOR RIDING



# USER GUIDE TOP CASE SH46







120 75 Km/h MAXIMUM WEIGHT

MAXIMUM SPEED, CHECK LOCAL LAWS.



ALWAYS SECURE AND LOCK PRODUCTS.



ONLY USE RECOMMENDED CLEANING PRODUCTS.



CASES ARE NOT DESIGNED TO PROTECT FRAGILE OBJECTS.



1 M. MINIMUM DISTANCE WITH POWER WASHER.

OPEN







CLOSE





# RELEASE







**TOP CASE SUPPORT ASSEMBLY** 

## USE TOP CASE PARTS

| # | Piece          | Quantity