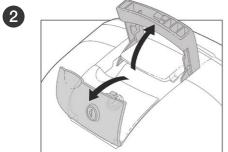

# SHAD ENGINEERED FOR RIDING



# USER GUIDE TOP CASE SH46







120 75 Km/h MAXIMUM WEIGHT

MAXIMUM SPEED, CHECK LOCAL LAWS.



ALWAYS SECURE AND LOCK PRODUCTS.



ONLY USE RECOMMENDED CLEANING PRODUCTS.



CASES ARE NOT DESIGNED TO PROTECT FRAGILE OBJECTS.



1 M. MINIMUM DISTANCE WITH POWER WASHER.

OPEN







CLOSE





# RELEASE







**TOP CASE SUPPORT ASSEMBLY** 

## USE TOP CASE PARTS

| # | Piece          | Quantity