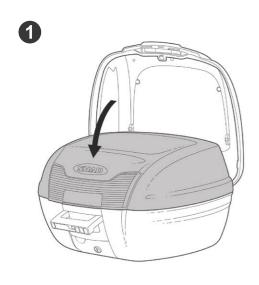

**USER GUIDE TOP CASE** 

**SH40** 

# **CARE AND MAINTENANCE**





MAXIMUM WEIGHT



MAXIMUM SPEED, CHECK LOCAL LAWS.



ALWAYS SECURE AND LOCK PRODUCTS.



ONLY USE RECOMMENDED CLEANING PRODUCTS.



CASES ARE NOT DESIGNED TO PROTECT FRAGILE OBJECTS.



1 M. MINIMUM DISTANCE WITH POWER WASHER.

## OPEN









# CLOSE











# TOP CASE SUPPORT ASSEMBLY

## **USE TOP CASE PARTS**

| # | Piece          | Quantity |
|---|----------------|----------|
| 1 | Clip           | 4        |
| 2 | Screw M6x40    | 4        |
| 3 | Plastic spacer | 4        |
| 4 | Ø6 Washer M6   | 4        |
| 5 | Nut M6         | 4        |
| 6 | Screw M6x30    | 4        |
|   |                |          |







USE FITTING KIT PARTS

| #  | Piece        | Quantity |
|----|--------------|----------|
| 7  | Metal spacer | 4        |
| 8  | Screw M8x20  | 4        |
| 9  | Washer M8    | 4        |
| 10 | Nut M8       | Λ        |



SHAD Top Master\*



SHAD Top Master\*



## **ACCESSORIES**

BACK REST Ref. D0RI60



LIGHT Ref. D0B40KL



LED

## **SH40 COVER PLATES**

BLUE Ref. D1B40E01

Ref. D1B40E09

**RED** 



SILVER Ref