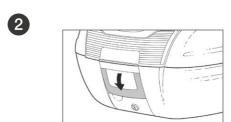

**USER GUIDE TOP CASE** 

**SH40** 

# **CARE AND MAINTENANCE**





MAXIMUM WEIGHT



MAXIMUM SPEED, CHECK LOCAL LAWS.



ALWAYS SECURE AND LOCK PRODUCTS.



ONLY USE RECOMMENDED CLEANING PRODUCTS.



CASES ARE NOT DESIGNED TO PROTECT FRAGILE OBJECTS.



1 M. MINIMUM DISTANCE WITH POWER WASHER.

## OPEN









# CLOSE











# TOP CASE SUPPORT ASSEMBLY

## **USE TOP CASE PARTS**

| # | Piece          | Quantity |
|---|----------------|----------|
| 1 | Clip           | 4        |
| 2 | Screw M6x40    | 4        |
| 3 | Plastic spacer | 4        |
| 4 | Ø6 Washer M6   | 4        |
| 5 | Nut M6         | 4        |
| 6 | Screw M6x30    | 4        |
|   |                |          |







USE FITTING KIT PARTS

| #  | Piece        | Quantity |
|----|--------------|----------|
| 7  | Metal spacer | 4        |
| 8  | Screw M8x20  | 4        |
| 9  | Washer M8    | 4        |
| 10 | Nut M8       | Λ        |



SHAD Top Master\*



SHAD Top Master\*



## **ACCESSORIES**

BACK REST Ref. D0RI60



LIGHT Ref. D0B40KL



LED

## **SH40 COVER PLATES**

BLUE Ref. D1B40E01

Ref. D1B40E09

**RED** 



SILVER Ref.