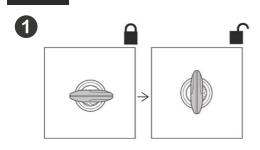

**USER GUIDE TOP CASE** 

**SH40** 

# **CARE AND MAINTENANCE**





MAXIMUM WEIGHT



MAXIMUM SPEED, CHECK LOCAL LAWS.



ALWAYS SECURE AND LOCK PRODUCTS.



ONLY USE RECOMMENDED CLEANING PRODUCTS.



CASES ARE NOT DESIGNED TO PROTECT FRAGILE OBJECTS.



1 M. MINIMUM DISTANCE WITH POWER WASHER.

## OPEN









# CLOSE











# TOP CASE SUPPORT ASSEMBLY

## **USE TOP CASE PARTS**

| # | Piece          | Quantity |
|---|----------------|----------|
| 1 | Clip           | 4        |
| 2 | Screw M6x40    | 4        |
| 3 | Plastic spacer | 4        |
| 4 | Ø6 Washer M6   | 4        |
| 5 | Nut M6         | 4        |
| 6 | Screw M6x30    | 4        |
|   |                |          |







USE FITTING KIT PARTS

| #  | Piece        | Quantity |
|----|--------------|----------|
| 7  | Metal spacer | 4        |
| 8  | Screw M8x20  | 4        |
| 9  | Washer M8    | 4        |
| 10 | Nut M8       | Λ        |



SHAD Top Master\*



SHAD Top Master\*



## **ACCESSORIES**

BACK REST Ref. D0RI60



LIGHT Ref. D0B40KL



LED

## **SH40 COVER PLATES**

BLUE Ref. D1B40E01

Ref. D1B40E09

**RED