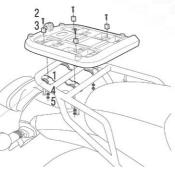

# TOP CASE SUPPORT ASSEMBLY

## **USE TOP CASE PARTS**

| # | Piece          | Quantity |
|---|----------------|----------|
| 1 | Clip           | 4        |
| 2 | Screw M6x40    | 4        |
| 3 | Plastic spacer | 4        |
| 4 | Ø6 Washer M6   | 4        |
| 5 | Nut M6         | 4        |
| 6 | Screw M6x30    | 4        |
|   |                |          |

USE FITTING KIT PARTS

| #  | Piece        | Quantity |
|----|--------------|----------|
| 7  | Metal spacer | 4        |
| 8  | Screw M8x20  | 4        |
| 9  | Washer M8    | 4        |
| 10 | Nut M8       | Λ        |