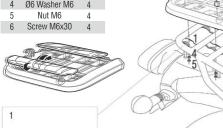

## **USE TOP CASE PARTS**

| # | Piece          | Quantity |
|---|----------------|----------|
| 1 | Clip           | 4        |
| 2 | Screw M6x40    | 4        |
| 3 | Plastic spacer | 4        |
| 4 | Ø6 Washer M6   | 4        |
| 5 | Nut M6         | 4        |
| 6 | Screw M6x30    | 4        |
|   |                |          |