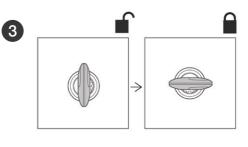

**USER GUIDE TOP CASE** 

**SH40** 

# **CARE AND MAINTENANCE**





MAXIMUM WEIGHT



MAXIMUM SPEED, CHECK LOCAL LAWS.



ALWAYS SECURE AND LOCK PRODUCTS.



ONLY USE RECOMMENDED CLEANING PRODUCTS.



CASES ARE NOT DESIGNED TO PROTECT FRAGILE OBJECTS.



1 M. MINIMUM DISTANCE WITH POWER WASHER.

## OPEN









# CLOSE











# TOP CASE SUPPORT ASSEMBLY

## **USE TOP CASE PARTS**

| # | Piece          | Quantity |
|---|----------------|----------|
| 1 | Clip           | 4        |
| 2 | Screw M6x40    | 4        |
| 3 | Plastic spacer | 4        |
| 4 | Ø6 Washer M6   | 4        |
| 5 | Nut M6         | 4        |
| 6 | Screw M6x30    | 4        |
|   |                |          |







USE FITTING KIT PARTS

| #  | Piece        | Quantity |
|----|--------------|----------|
| 7  | Metal spacer | 4        |
| 8  | Screw M8x20  | 4        |
| 9  | Washer M8    | 4        |
| 10 | Nut M8       | Λ        |



SHAD Top Master\*



SHAD Top Master\*



## **ACCESSORIES**

BACK REST Ref. D0RI60



LIGHT Ref. D0B40KL



LED

## **SH40 COVER PLATES**

BLUE Ref. D1B40E01

Ref. D1B40E09

**RED** 



SILVER Ref. D1