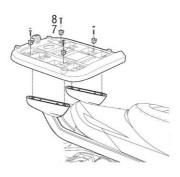

# TOP CASE SUPPORT ASSEMBLY

USE FITTING KIT PARTS

| #  | Piece        | Quantity |
|----|--------------|----------|
| 7  | Metal spacer | 4        |
| 8  | Screw M8x20  | 4        |
| 9  | Washer M8    | 4        |
| 10 | Nut M8       | Λ        |