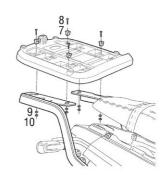

# TOP CASE SUPPORT ASSEMBLY

USE FITTING KIT PARTS

| #  | Piece        | Quantity |
|----|--------------|----------|
| 7  | Metal spacer | 4        |
| 8  | Screw M8x20  | 4        |
| 9  | Washer M8    | 4        |
| 10 | Nut M8       | Λ        |