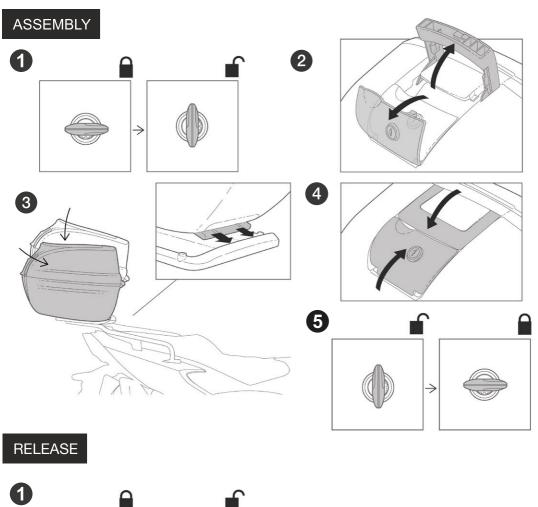

**USER GUIDE TOP CASE** 

**SH40** 

# **CARE AND MAINTENANCE**





MAXIMUM WEIGHT



MAXIMUM SPEED, CHECK LOCAL LAWS.



ALWAYS SECURE AND LOCK PRODUCTS.



ONLY USE RECOMMENDED CLEANING PRODUCTS.



CASES ARE NOT DESIGNED TO PROTECT FRAGILE OBJECTS.



1 M. MINIMUM DISTANCE WITH POWER WASHER.

## OPEN









# CLOSE











# TOP CASE SUPPORT ASSEMBLY

## **USE TOP CASE PARTS**

| # | Piece          | Quantity |
|---|----------------|----------|
| 1 | Clip           | 4        |
| 2 | Screw M6x40    | 4        |
| 3 | Plastic spacer | 4        |
| 4 | Ø6 Washer M6   | 4        |
| 5 | Nut M6         | 4        |
| 6 | Screw M6x30    | 4        |
|   |                |          |







USE FITTING KIT PARTS

| #  | Piece        | Quantity |
|----|--------------|----------|
| 7  | Metal spacer | 4        |
| 8  | Screw M8x20  | 4        |
| 9  | Washer M8    | 4        |
| 10 | Nut M8       | Λ        |



SHAD Top Master\*



SHAD Top Master\*



## **ACCESSORIES**

BACK REST Ref. D0RI60



LIGHT Ref. D0B40KL



LED

## **SH40 COVER PLATES**

BLUE Ref. D1B40E01

Ref. D1B40E09

**RED** 



SILVER Ref. D1B4