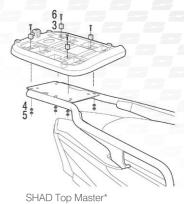

# TOP CASE SUPPORT ASSEMBLY

## **USE TOP CASE PARTS**

| # | Piece          | Quantity |
|---|----------------|----------|
| 1 | Clip           | 4        |
| 2 | Screw M6x40    | 4        |
| 3 | Plastic spacer | 4        |
| 4 | Ø6 Washer M6   | 4        |
| 5 | Nut M6         | 4        |
| 6 | Screw M6x30    | 4        |
|   |                |          |

USE FITTING KIT PARTS

| #  | Piece        | Quantity |
|----|--------------|----------|
| 7  | Metal spacer | 4        |
| 8  | Screw M8x20  | 4        |
| 9  | Washer M8    | 4        |
| 10 | Nut M8       | Λ        |

SHAD Top Master\*

SHAD Top Master\*