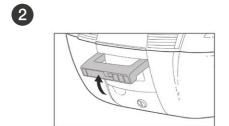

**USER GUIDE TOP CASE** 

**SH40** 

# **CARE AND MAINTENANCE**





MAXIMUM WEIGHT



MAXIMUM SPEED, CHECK LOCAL LAWS.



ALWAYS SECURE AND LOCK PRODUCTS.



ONLY USE RECOMMENDED CLEANING PRODUCTS.



CASES ARE NOT DESIGNED TO PROTECT FRAGILE OBJECTS.



1 M. MINIMUM DISTANCE WITH POWER WASHER.

## OPEN









# CLOSE











# TOP CASE SUPPORT ASSEMBLY

## **USE TOP CASE PARTS**

| # | Piece          | Quantity |
|---|----------------|----------|
| 1 | Clip           | 4        |
| 2 | Screw M6x40    | 4        |
| 3 | Plastic spacer | 4        |
| 4 | Ø6 Washer M6   | 4        |
| 5 | Nut M6         | 4        |
| 6 | Screw M6x30    | 4        |
|   |                |          |







USE FITTING KIT PARTS

| #  | Piece        | Quantity |
|----|--------------|----------|
| 7  | Metal spacer | 4        |
| 8  | Screw M8x20  | 4        |
| 9  | Washer M8    | 4        |
| 10 | Nut M8       | Λ        |



SHAD Top Master\*



SHAD Top Master\*



## **ACCESSORIES**

BACK REST Ref. D0RI60



LIGHT Ref. D0B40KL



LED

## **SH40 COVER PLATES**

BLUE Ref. D1B40E01

Ref. D1B40E09

**RED**