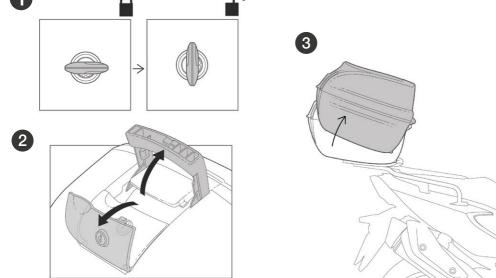

**USER GUIDE TOP CASE** 

**SH40** 

# **CARE AND MAINTENANCE**





MAXIMUM WEIGHT



MAXIMUM SPEED, CHECK LOCAL LAWS.



ALWAYS SECURE AND LOCK PRODUCTS.



ONLY USE RECOMMENDED CLEANING PRODUCTS.



CASES ARE NOT DESIGNED TO PROTECT FRAGILE OBJECTS.



1 M. MINIMUM DISTANCE WITH POWER WASHER.

## OPEN









# CLOSE











# TOP CASE SUPPORT ASSEMBLY

## **USE TOP CASE PARTS**

| # | Piece          | Quantity |
|---|----------------|----------|
| 1 | Clip           | 4        |
| 2 | Screw M6x40    | 4        |
| 3 | Plastic spacer | 4        |
| 4 | Ø6 Washer M6   | 4        |
| 5 | Nut M6         | 4        |
| 6 | Screw M6x30    | 4        |
|   |                |          |







USE FITTING KIT PARTS

| #  | Piece        | Quantity |
|----|--------------|----------|
| 7  | Metal spacer | 4        |
| 8  | Screw M8x20  | 4        |
| 9  | Washer M8    | 4        |
| 10 | Nut M8       | Λ        |



SHAD Top Master\*



SHAD Top Master\*



## **ACCESSORIES**

BACK REST Ref. D0RI60



LIGHT Ref. D0B40KL



LED

## **SH40 COVER PLATES**

BLUE Ref. D1B40E01

Ref. D1B40E09

**RED** 



SILVER Ref. D1B40E