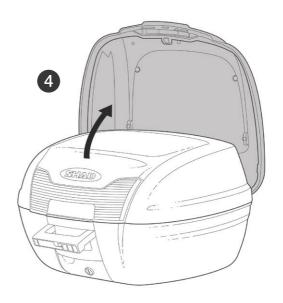

**USER GUIDE TOP CASE** 

**SH40** 

# **CARE AND MAINTENANCE**





MAXIMUM WEIGHT



MAXIMUM SPEED, CHECK LOCAL LAWS.



ALWAYS SECURE AND LOCK PRODUCTS.



ONLY USE RECOMMENDED CLEANING PRODUCTS.



CASES ARE NOT DESIGNED TO PROTECT FRAGILE OBJECTS.



1 M. MINIMUM DISTANCE WITH POWER WASHER.

## OPEN









# CLOSE











# TOP CASE SUPPORT ASSEMBLY

## **USE TOP CASE PARTS**

| # | Piece          | Quantity |
|---|----------------|----------|
| 1 | Clip           | 4        |
| 2 | Screw M6x40    | 4        |
| 3 | Plastic spacer | 4        |
| 4 | Ø6 Washer M6   | 4        |
| 5 | Nut M6         | 4        |
| 6 | Screw M6x30    | 4        |
|   |                |          |







USE FITTING KIT PARTS

| #  | Piece        | Quantity |
|----|--------------|----------|
| 7  | Metal spacer | 4        |
| 8  | Screw M8x20  | 4        |
| 9  | Washer M8    | 4        |
| 10 | Nut M8       | Λ        |



SHAD Top Master\*



SHAD Top Master\*



## **ACCESSORIES**

BACK REST Ref. D0RI60



LIGHT Ref. D0B40KL



LED

## **SH40 COVER PLATES**

BLUE Ref. D1B40E01

Ref. D1B40E09

**RED**