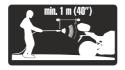

**USER GUIDE TOP CASE** 

**SH40** 

# **CARE AND MAINTENANCE**





MAXIMUM WEIGHT



MAXIMUM SPEED, CHECK LOCAL LAWS.



ALWAYS SECURE AND LOCK PRODUCTS.



ONLY USE RECOMMENDED CLEANING PRODUCTS.



CASES ARE NOT DESIGNED TO PROTECT FRAGILE OBJECTS.



1 M. MINIMUM DISTANCE WITH POWER WASHER.

## OPEN









# CLOSE











# TOP CASE SUPPORT ASSEMBLY

## **USE TOP CASE PARTS**

| # | Piece          | Quantity |
|---|----------------|----------|
| 1 | Clip           | 4        |
| 2 | Screw M6x40    | 4        |
| 3 | Plastic spacer | 4        |
| 4 | Ø6 Washer M6   | 4        |
| 5 | Nut M6         | 4        |
| 6 | Screw M6x30    | 4        |
|   |                |          |







USE FITTING KIT PARTS

| #  | Piece        | Quantity |
|----|--------------|----------|
| 7  | Metal spacer | 4        |
| 8  | Screw M8x20  | 4        |
| 9  | Washer M8    | 4        |
| 10 | Nut M8       | Λ        |



SHAD Top Master\*



SHAD Top Master\*



## **ACCESSORIES**

BACK REST Ref. D0RI60



LIGHT Ref. D0B40KL



LED

## **SH40 COV