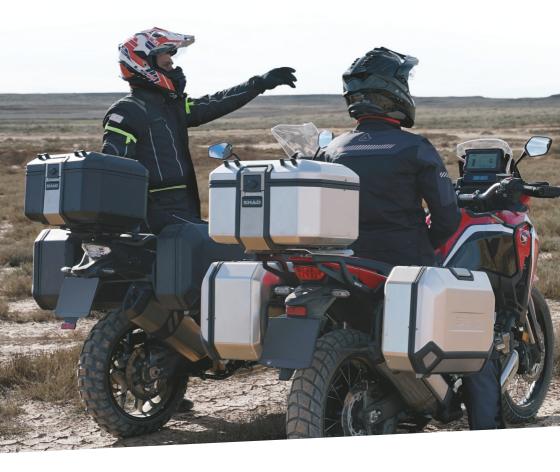

**USER GUIDE TOP CASE** 

**SH40** 

## **USE TOP CASE PARTS**

| # | Piece          | Quantity |
|---|----------------|----------|
| 1 | Clip           | 4        |
| 2 | Screw M6x40    | 4        |
| 3 | Plastic spacer | 4        |
| 4 | Ø6 Washer M6   | 4        |
| 5 | Nut M6         | 4        |
| 6 | Screw M6x30    | 4        |
|   |                |          |

USE FITTING KIT PARTS

| #  | Piece        | Quantity |
|----|--------------|----------|
| 7  | Metal spacer | 4        |
| 8  | Screw M8x20  | 4        |
| 9  | Washer M8    | 4        |
| 10 | Nut M8       | Λ        |