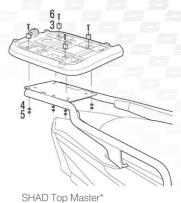

### **USE TOP CASE PARTS**

| # | Piece          | Quantity |
|---|----------------|----------|
| 1 | Clip           | 4        |
| 2 | Screw M6x40    | 4        |
| 3 | Plastic spacer | 4        |
| 4 | Ø6 Washer M6   | 4        |
| 5 | Nut M6         | 4        |
| 6 | Screw M6x30    | 4        |
|   |                |          |

## **USE FITTING KIT PARTS**

| #  | Piece        | Quantity |
|----|--------------|----------|
| 7  | Metal spacer | 4        |
| 8  | Screw M8x20  | 4        |
| 9  | Washer M8    | 4        |
| 10 | Nut M8       | 4        |

SHAD Top Master\*

SHAD Top Master\*