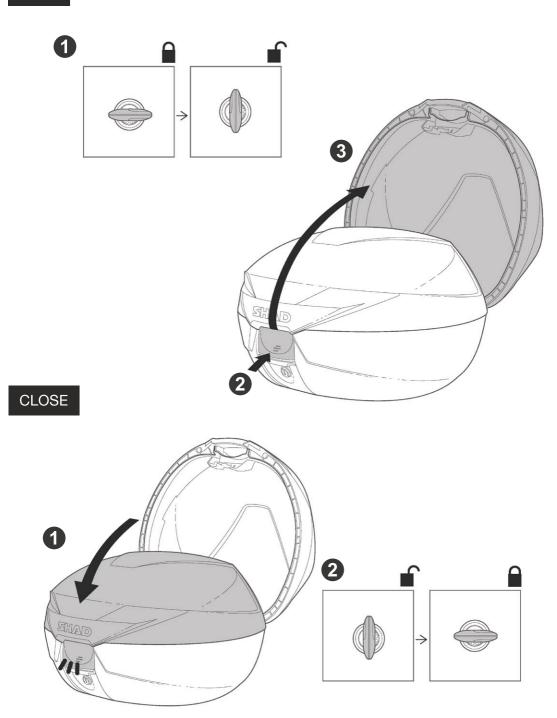

**USER GUIDE TOP CASE** 

**SH39** 

## **CARE AND MAINTENANCE**





MAXIMUM WEIGHT



MAXIMUM SPEED, CHECK LOCAL LAWS.



ALWAYS SECURE AND LOCK PRODUCTS.



ONLY USE RECOMMENDED CLEANING PRODUCTS.



CASES ARE NOT DESIGNED TO PROTECT FRAGILE OBJECTS.



1 M. MINIMUM DISTANCE WITH POWER WASHER.



# ASSEMBLY 1 ZIMD 2 3 $\rightarrow$ RELEASE 1 2 3 STAND

## TOP CASE SUPPORT ASSEMBLY

### **USE TOP CASE PARTS**

| # | Piece          | Quantity |
|---|----------------|----------|
| 1 | Clip           | 4        |
| 2 | Screw M6x40    | 4        |
| 3 | Plastic spacer | 4        |
| 4 | Ø6 Washer M6   | 4        |
| 5 | Nut M6         | 4        |
| 6 | Screw M6x30    | 4        |
|   |                |          |









or in the Top Intactor

## **USE FITTING KIT PARTS**

| #  | Piece        | Quantity |
|----|--------------|----------|
| 7  | Metal spacer | 4        |
| 8  | Screw M8x20  | 4        |
| 9  | Washer M8    | 4        |
| 10 | Nut M8       | 4        |



SHAD Top Master\*



SHAD Top Master\*



## **ACCESSORIES**

BACK REST Ref. DORI3900

LIGHT Ref. D0B40KL





LE