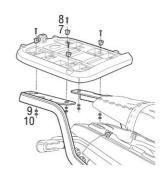

### **USE TOP CASE PARTS**

| # | Piece          | Quantity |
|---|----------------|----------|
| 1 | Clip           | 4        |
| 2 | Screw M6x40    | 4        |
| 3 | Plastic spacer | 4        |
| 4 | Ø6 Washer M6   | 4        |
| 5 | Nut M6         | 4        |
| 6 | Screw M6x30    | 4        |
|   |                |          |

## **USE FITTING KIT PARTS**

| #  | Piece        | Quantity |
|----|--------------|----------|
| 7  | Metal spacer | 4        |
| 8  | Screw M8x20  | 4        |
| 9  | Washer M8    | 4        |
| 10 | Nut M8       | 4        |