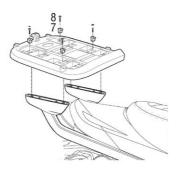

### **USE TOP CASE PARTS**

| # | Piece          | Quantity |
|---|----------------|----------|
| 1 | Clip           | 4        |
| 2 | Screw M6x40    | 4        |
| 3 | Plastic spacer | 4        |
| 4 | Ø6 Washer M6   | 4        |
| 5 | Nut M6         | 4        |
| 6 | Screw M6x30    | 4        |
|   |                |          |

## **USE FITTING KIT PARTS**

| #  | Piece        | Quantity |
|----|--------------|----------|
| 7  | Metal spacer | 4        |
| 8  | Screw M8x20  | 4        |
| 9  | Washer M8    | 4        |
| 10 | Nut M8       | 4        |