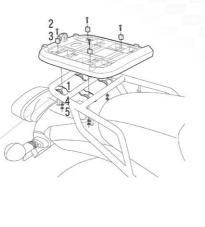

## TOP CASE SUPPORT ASSEMBLY

### **USE TOP CASE PARTS**

| # | Piece          | Quantity |
|---|----------------|----------|
| 1 | Clip           | 4        |
| 2 | Screw M6x40    | 4        |
| 3 | Plastic spacer | 4        |
| 4 | Ø6 Washer M6   | 4        |
| 5 | Nut M6         | 4        |
| 6 | Screw M6x30    | 4        |
|   |                |          |

## **USE FITTING KIT PARTS**

| #  | Piece        | Quantity |
|----|--------------|----------|
| 7  | Metal spacer | 4        |
| 8  | Screw M8x20  | 4        |
| 9  | Washer M8    | 4        |
| 10 | Nut M8       | 4        |