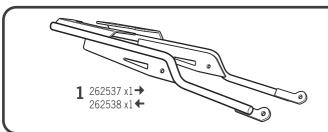

## YAMAHA TENERE 700 '19

KIT TOP YOTN79ST

**4** 303045 x6

**5** 304174 x4 M8 x 80 Din 7380