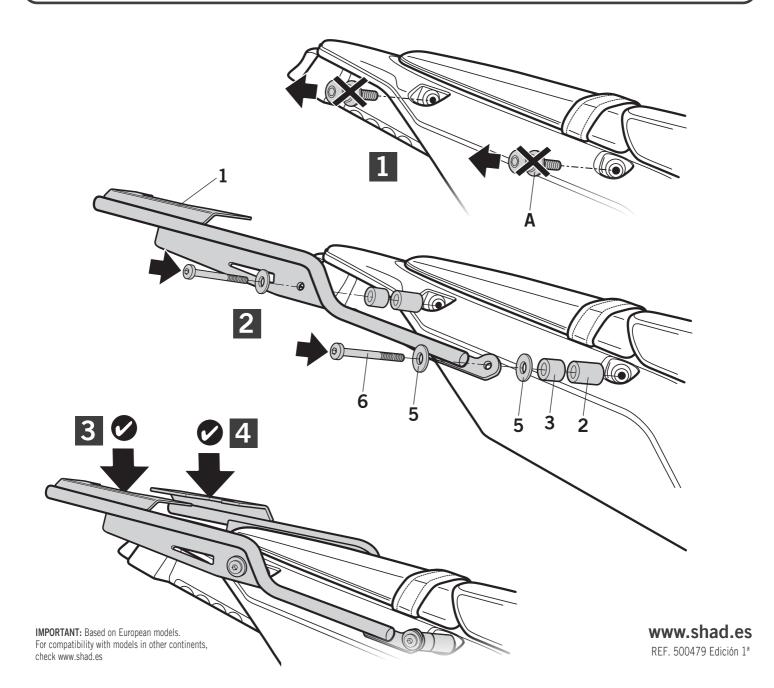

## **WARNING!**

(GB)

Do not fully tighten the screws until it is ensured that the KIT is correctly attached and aligned. (E)

No apretar los tornillos del todo hasta asegurarse que el KIT está correctamente colocado y alineado. **(** 

Ziehen Sie die Schrauben nicht ganz fest, bevor Sie sich nicht vergewissert haben, daß der Bausatz korrekt eingestellt und ausgerichtet ist. Non stringere del tutto le viti fin tanto non si è sicuri che il kit è collocato correttamente e allineato. E

Ne pas serrer les vis avant d'être sûr que le KIT est correctement monté et ajusté.