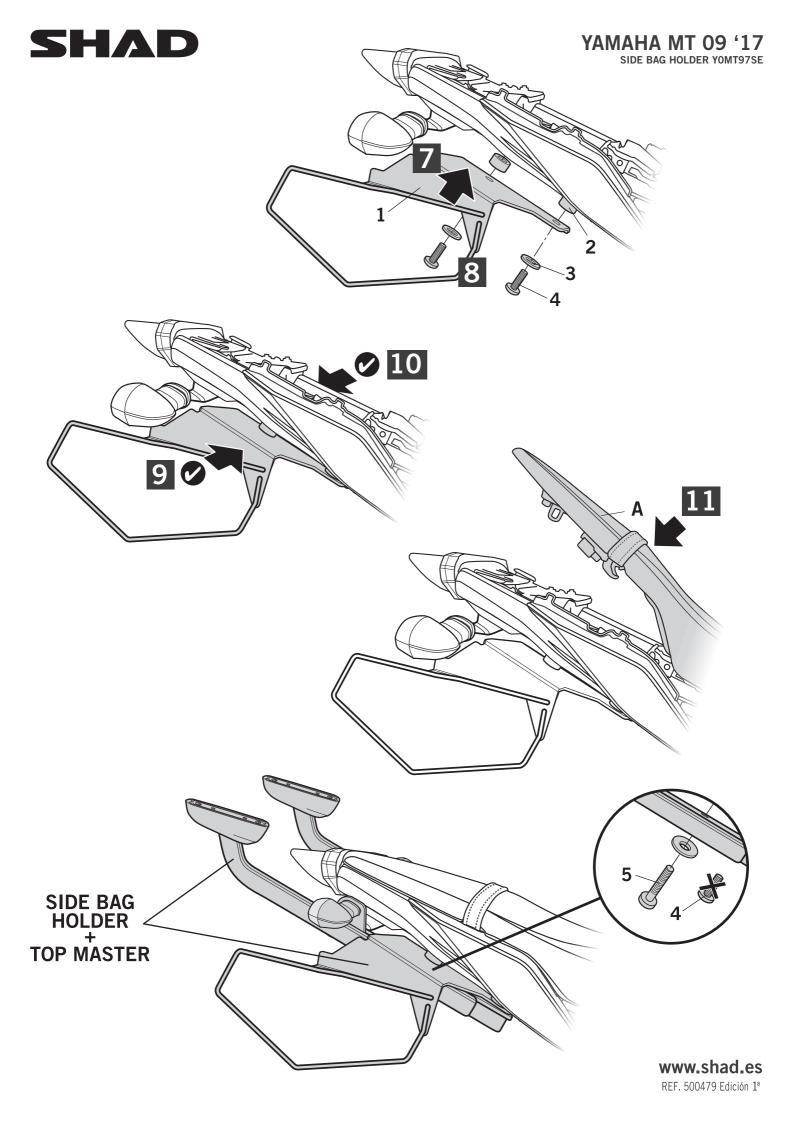

## **YAMAHA MT 09 '17**

SIDE BAG HOLDER YOMT97SE

**3** 303045 x4

**4** 304039 x4 M8 x 40 DIN 7380

**5** 304036 x4 M8 x 45 DIN 7380

## **WARNING!**

(GB)

Do not fully tighten the screws until it is ensured that the KIT is correctly attached and aligned. Œ

No apretar los tornillos del todo hasta asegurarse que el KIT está correctamente colocado y alineado. **(** 