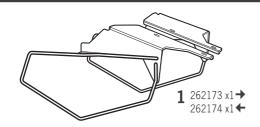

## **YAMAHA MT 09 '17**

SIDE BAG HOLDER YOMT97SE

**3** 303045 x4

**4** 304039 x4 M8 x 40 DIN 7380

**5** 304036 x4 M8 x 45 DIN 7380