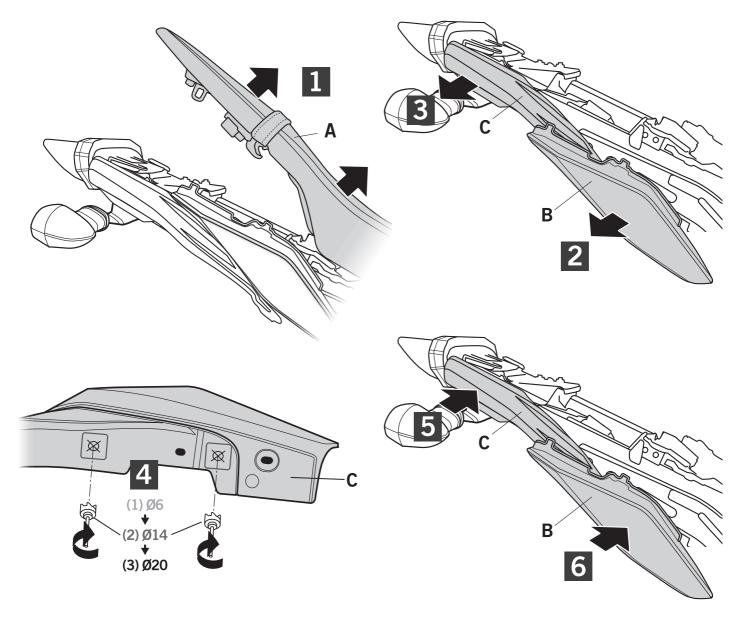

## **WARNING!**

(GB)

Do not fully tighten the screws until it is ensured that the KIT is correctly attached and aligned. Œ

No apretar los tornillos del todo hasta asegurarse que el KIT está correctamente colocado y alineado. **(** 

Ziehen Sie die Schrauben nicht ganz fest, bevor Sie sich nicht vergewissert haben, daß der Bausatz korrekt eingestellt und ausgerichtet ist. Non stringere del tutto le viti fin tanto non si è sicuri che il kit è collocato correttamente e allineato. F

Ne pas serrer les vis avant d'être sûr que le KIT est correctement monté et ajusté.

**ATTENTION:** For a full equip assembly, mount the 3p system before the top master.