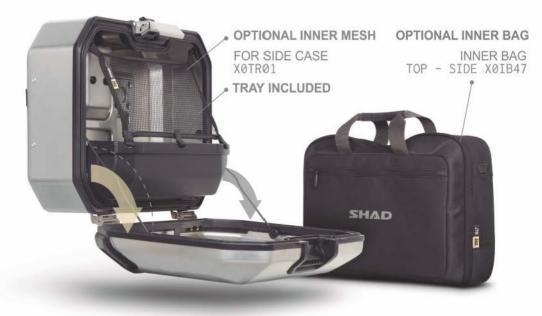

### **USER GUIDE**



#### WWW.SHAD.ES

Code: 501968 - edition: 1

# TERRA LOCK SYSTEM

PATENT PENDING



## CARE AND MAINTENANCE







1 M. MINIMUM DISTANCE WITH POWER WASHER.



MAXIMUM WEIGHT AND USE EVEN DISTRIBUTION INSIDE CASES.



MAXIMUM SPEED, CHECK LOCAL LAWS.



ALWAYS SECURE AND LOCK PRODUCTS.



ONLY USE RECOMMENDED CLEANING PRODUCTS.



CASES ARE NOT DESIGNED TO PROTECT FRAGILE OBJECTS.

# ACCESORIES



TRAY OPENING





One key For three cases















RELEASE



## WWW.SHAD.ES



AS PART OF THE TERRA DEVELOPMENT PROJECT, FROM SHAD WE HAVE ADQUIRED THE COMMITMENT TO FIGHT AGAINST CLIMATE CHANGE BY REFORESTATION. 300 trees planted in our SHAD forest

SHAD



Expand our SHAD forest CAN YOU HELP US REFOREST? JUST ENTER AND SEE HOW



### WWW.SHAD.ES