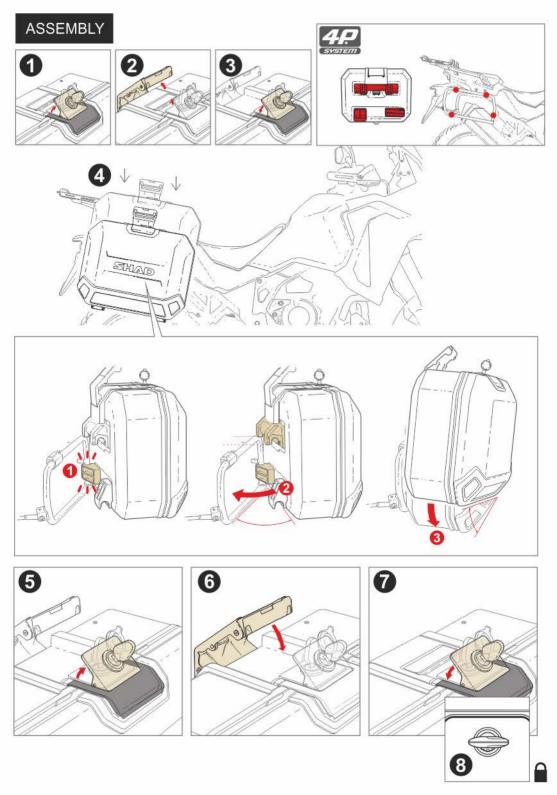

### **USER GUIDE**



#### WWW.SHAD.ES

Code: 501968 - edition: 1

# TERRA LOCK SYSTEM

PATENT PENDING



## CARE AND MAINTENANCE







1 M. MINIMUM DISTANCE WITH POWER WASHER.



MAXIMUM WEIGHT AND USE EVEN DISTRIBUTION INSIDE CASES.



MAXIMUM SPEED, CHECK LOCAL LAWS.



ALWAYS SECURE AND LOCK PRODUCTS.



ONLY USE RECOMMENDED CLEANING PRODUCTS.



CASES ARE NOT DESIGNED TO PROTECT FRAGILE OBJECTS.

# ACCESORIES



TRAY OPENING





One key For three cases















RELEASE



## WWW.SHAD.ES



AS PART OF THE TERRA DEVELOPMENT PROJECT, FROM SHAD WE HAVE ADQUIRED THE COMMITMENT TO FIGHT AGAINST CLIMATE CHANGE BY REFORESTATION. 300 trees planted in our SHAD forest

SHAD



Expand our SHAD forest CAN YOU HELP US REFOREST? JUST ENTER AND SEE HOW



### WWW.SHAD.ES