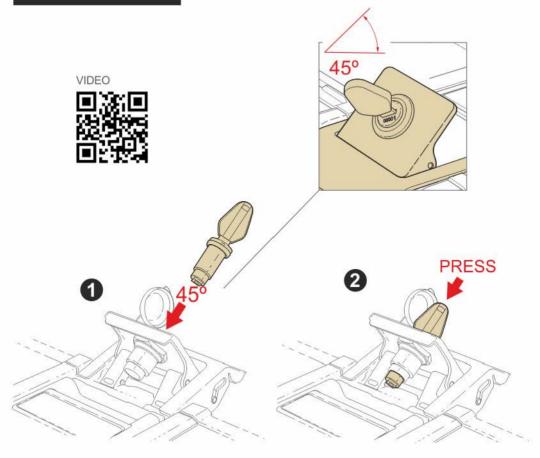

### **USER GUIDE**



#### WWW.SHAD.ES

Code: 501968 - edition: 1

# TERRA LOCK SYSTEM

PATENT PENDING



## CARE AND MAINTENANCE







1 M. MINIMUM DISTANCE WITH POWER WASHER.



MAXIMUM WEIGHT AND USE EVEN DISTRIBUTION INSIDE CASES.



MAXIMUM SPEED, CHECK LOCAL LAWS.



ALWAYS SECURE AND LOCK PRODUCTS.



ONLY USE RECOMMENDED CLEANING PRODUCTS.



CASES ARE NOT DESIGNED TO PROTECT FRAGILE OBJECTS.

# ACCESORIES



TRAY OPENING





One key For three cases















RELEASE



## WWW.SHAD.ES



AS PART OF THE TERRA DEVELOPMENT PROJECT, FROM SHAD WE HAVE ADQUIRED THE COMMITMENT TO FIGHT AGAINST CLIMATE CHANGE BY REFORESTATION. 300 trees planted in our SHAD forest

SHAD



Expand our SHAD forest CAN YOU HELP US REFOREST? JUST ENTER AND SEE HOW



### WWW.SHAD.ES