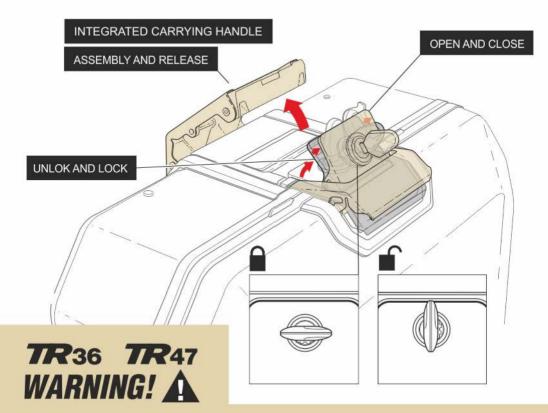

### **USER GUIDE**



#### WWW.SHAD.ES

Code: 501968 - edition: 1

# TERRA LOCK SYSTEM

PATENT PENDING



## CARE AND MAINTENANCE







1 M. MINIMUM DISTANCE WITH POWER WASHER.



MAXIMUM WEIGHT AND USE EVEN DISTRIBUTION INSIDE CASES.



MAXIMUM SPEED, CHECK LOCAL LAWS.



ALWAYS SECURE AND LOCK PRODUCTS.



ONLY USE RECOMMENDED CLEANING PRODUCTS.



CASES ARE NOT DESIGNED TO PROTECT FRAGILE OBJECTS.

# ACCESORIES



TRAY OPENING





One key For three cases















RELEASE



## WWW.SHAD.ES



AS PART OF THE TERRA DEVELOPMENT PROJECT, FROM SHAD WE HAVE ADQUIRED THE COMMITMENT TO FIGHT AGAINST CLIMATE CHANGE BY REFORESTATION. 300 trees planted in our SHAD forest

SHAD



Expand our SHAD forest CAN YOU HELP US REFOREST? JUST ENTER AND SEE HOW



### WWW.SHAD.ES