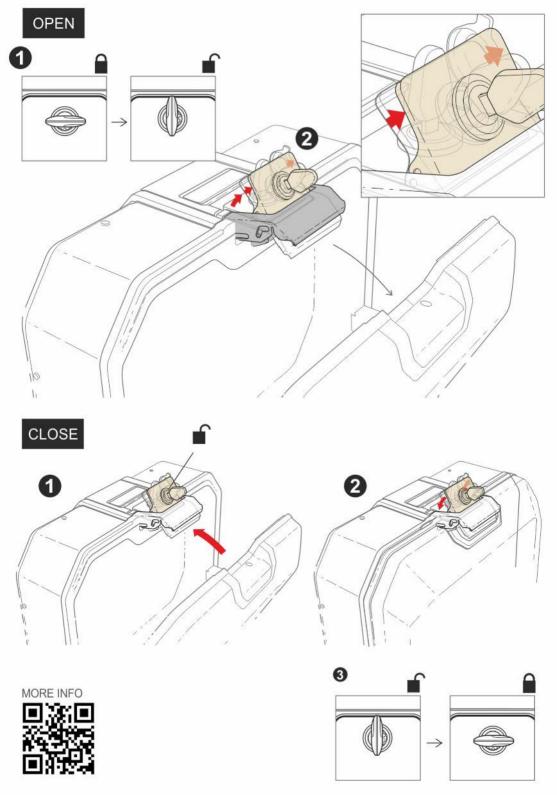

### **USER GUIDE**



#### WWW.SHAD.ES

Code: 501968 - edition: 1

# TERRA LOCK SYSTEM

PATENT PENDING



## CARE AND MAINTENANCE







1 M. MINIMUM DISTANCE WITH POWER WASHER.



MAXIMUM WEIGHT AND USE EVEN DISTRIBUTION INSIDE CASES.



MAXIMUM SPEED, CHECK LOCAL LAWS.



ALWAYS SECURE AND LOCK PRODUCTS.



ONLY USE RECOMMENDED CLEANING PRODUCTS.



CASES ARE NOT DESIGNED TO PROTECT FRAGILE OBJECTS.

# ACCESORIES



TRAY OPENING





One key For three cases















RELEASE



## WWW.SHAD.ES



AS PART OF THE TERRA DEVELOPMENT PROJECT, FROM SHAD WE HAVE ADQUIRED THE COMMITMENT TO FIGHT AGAINST CLIMATE CHANGE BY REFORESTATION. 300 trees planted in our SHAD forest

SHAD



Expand our SHAD forest CAN YOU HELP US REFOREST? JUST ENTER AND SEE HOW



### WWW.SHAD.ES