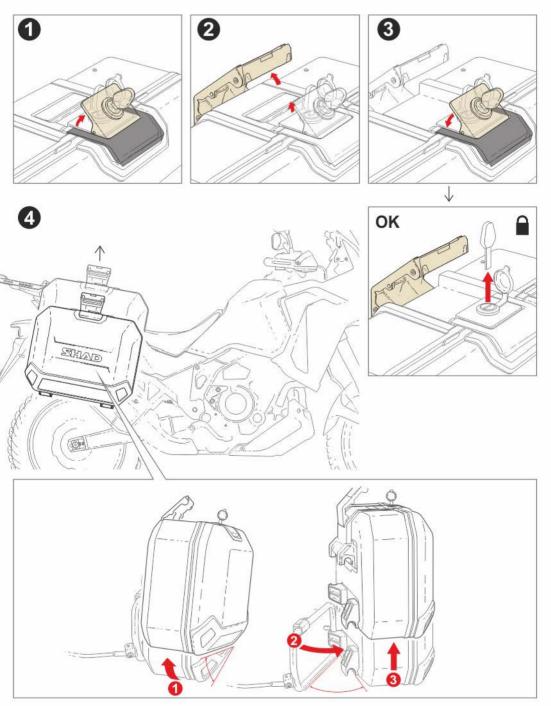

### **USER GUIDE**



#### WWW.SHAD.ES

Code: 501968 - edition: 1

# TERRA LOCK SYSTEM

PATENT PENDING



## CARE AND MAINTENANCE







1 M. MINIMUM DISTANCE WITH POWER WASHER.



MAXIMUM WEIGHT AND USE EVEN DISTRIBUTION INSIDE CASES.



MAXIMUM SPEED, CHECK LOCAL LAWS.



ALWAYS SECURE AND LOCK PRODUCTS.



ONLY USE RECOMMENDED CLEANING PRODUCTS.



CASES ARE NOT DESIGNED TO PROTECT FRAGILE OBJECTS.

# ACCESORIES



TRAY OPENING





One key For three cases















RELEASE



## WWW.SHAD.ES



AS PART OF THE TERRA DEVELOPMENT PROJECT, FROM SHAD WE HAVE ADQUIRED THE COMMITMENT TO FIGHT AGAINST CLIMATE CHANGE BY REFORESTATION. 300 trees planted in our SHAD forest

SHAD



Expand our SHAD forest CAN YOU HELP US REFOREST? JUST ENTER AND SEE HOW



### WWW.SHAD.ES