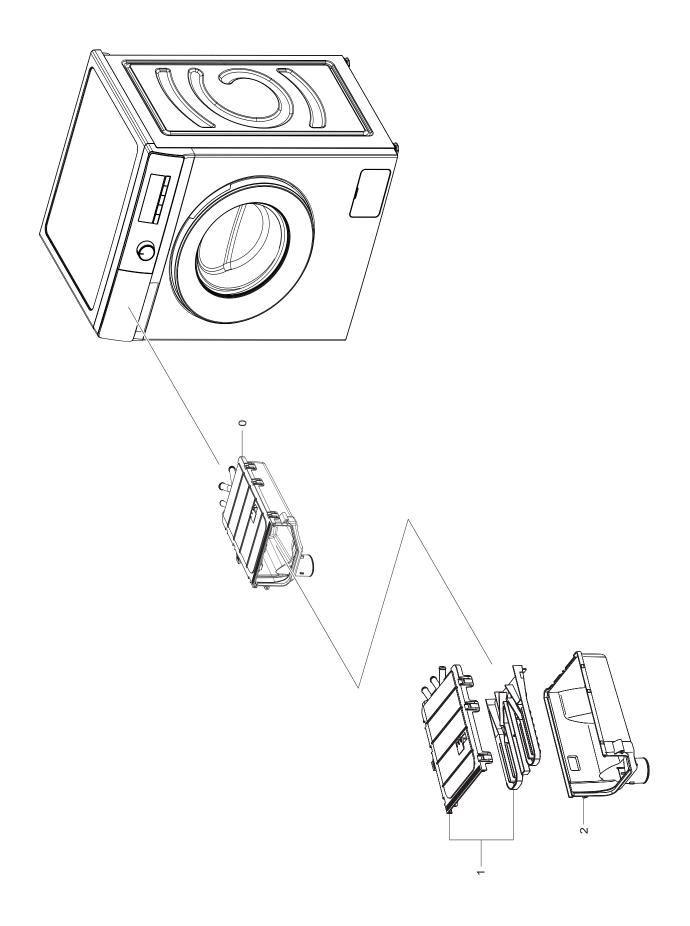

# 3. ASSY DRAWER

| Drawing No. | Model Code  | Parts Code  | Description  | Remark |
|-------------|-------------|-------------|--------------|--------|
|             | WW7*T3****W | DC81-01519A | ASSY-DRAWER  | White  |
|             | WW8*T3***W  |             |              |        |
| 0           | WW9*T3***W  |             |              |        |
| 0           | WW7*T3****S | DC81-01554A | ASSY-DRAWER  | Silver |
|             | WW8*T3****S |             |              |        |
|             | WW9*T3****S |             |              |        |
|             | WW7*T3****W | DC81-01520A | PANEL DRAWER | White  |
| 1           | WW8*T3****W |             |              |        |
|             | WW9*T3***W  |             |              |        |
| 1           | WW7*T3****S | DC81-01555A | PANEL DRAWER | Silver |
|             | WW8*T3****S |             |              |        |
|             | WW9*T3****S |             |              |        |
| 2           | ALL MODELS  | DC81-01493A | BODY DRAWER  |        |
| 3           | ALL MODELS  | DC81-01492A | CAP RINSE    |        |

### **4. ASSY HOUSING DRAWER**

| Drawing No. | Model Code     | Parts Code  | Description           | Remark |
|-------------|----------------|-------------|-----------------------|--------|
|             | WW80T301MBS/EF |             |                       |        |
|             | WW80T301MBW/EF |             |                       |        |
|             | WW80T301MBW/LE |             |                       |        |
|             | WW80T301MWW/EC |             |                       |        |
|             | WW80T301MWW/EF |             |                       |        |
|             | WW80T301MWW/ET |             |                       |        |
|             | WW80T301MWW/LE |             |                       |        |
|             | WW80T304MBS/EF | DC82-01288A | ASSY-HOUSING DRAWER   |        |
|             | WW80T304MBS/LE |             |                       |        |
|             | WW80T304MBW/EF |             |                       |        |
|             | WW80T304MBW/EO |             |                       |        |
|             | WW80T304MBW/LE |             |                       |        |
|             | WW80T304MWW/EC |             |                       |        |
|             | WW80T304MWW/EE |             |                       |        |
|             | WW80T304MWW/EF |             |                       |        |
|             | WW80T304MWW/ET |             |                       |        |
|             | WW80T304MWW/EU |             |                       |        |
|             | WW80T304MWW/LE |             |                       |        |
|             | WW80T304MWW/WS |             | ASSY-HOUSING DRAWER   |        |
|             | WW80T304PWW/EG | DC82-01288A |                       |        |
|             | WW81T301MWW/LE |             |                       |        |
|             | WW81T304MWW/LE |             |                       |        |
|             | WW81T304PWW/EG |             |                       |        |
|             | WW8ET304PWW/EG |             |                       |        |
| 0           | WW70T301MBW/LE | DC82-01286A |                       |        |
|             | WW70T301MWW/EF |             | ASSY-HOUSING DRAWER   |        |
|             | WW70T301MWW/LE |             |                       |        |
|             | WW70T302MBS/LE |             |                       |        |
|             | WW70T302MBW/EO |             |                       |        |
|             | WW70T302MWW/EO |             |                       |        |
|             | WW70T302MWW/ET |             |                       |        |
|             | WW70T303MBS/EF |             |                       |        |
|             | WW70T303MBW/EF |             |                       |        |
|             | WW70T303MWW/EF |             |                       |        |
|             | WW70T304MBW/EO |             |                       |        |
|             | WW70T304MWW/EO |             |                       |        |
|             | WW71T301MWW/LE |             |                       |        |
|             | WW90T304MBW/EE | DC82-01284A | ASSY-HOUSING DRAWER   |        |
|             | WW90T304MBW/E0 |             |                       |        |
|             | WW90T304MBW/LE |             |                       |        |
|             | WW90T304MWW/EE |             |                       |        |
|             | WW90T304MWW/EF |             |                       |        |
|             | WW90T304MWW/EO |             |                       |        |
|             | WW90T304MWW/EP |             |                       |        |
|             | WW90T304MWW/EU |             |                       |        |
|             | WW90T304MWW/LE |             |                       |        |
|             | WW90T304PWW/EG |             |                       |        |
|             | WW91T304MBW/LE |             |                       |        |
|             | WW9FT304PWW/EG |             |                       |        |
| 1           | ALL MODELS     | DC81-01487A | ASSY-S.HOUSING DRAWER |        |
| 2           | ALL MODELS     | DC81-01486A | HOUSING DRAWER-LOW    |        |