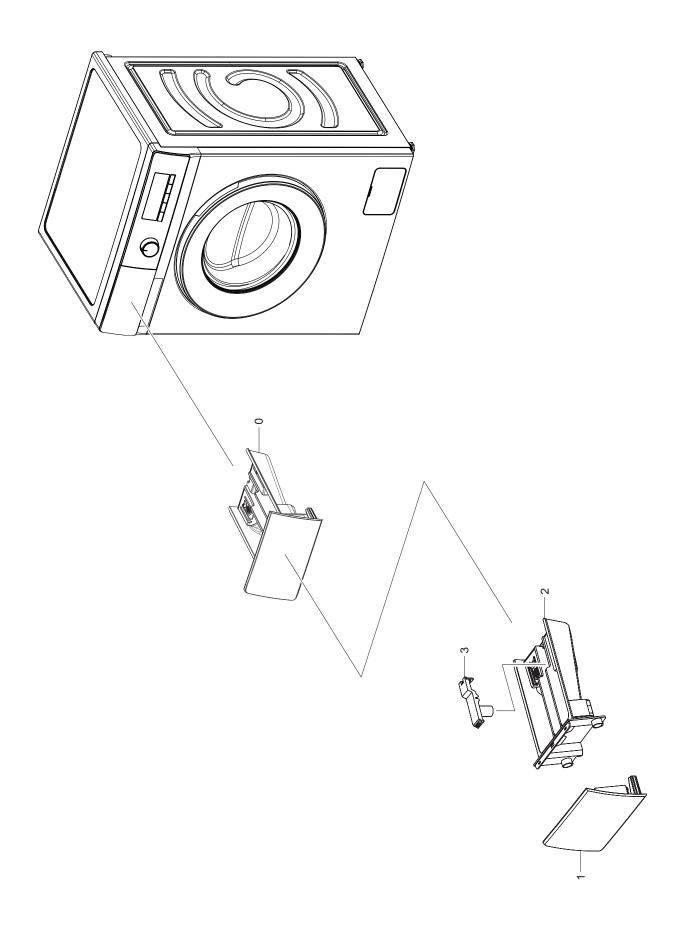

# 1. ASSY DOOR

| Drawing No. | Model Code  | Parts Code  | Description      | Remark |
|-------------|-------------|-------------|------------------|--------|
|             | WW7*T3***B* | DC81-01514A | ASSY-DOOR        | BLACK  |
|             | WW8*T3***B* |             |                  |        |
|             | WW9*T3***B* |             |                  |        |
| I           | WW7*T3***W* | DC81-01545A | ASSY-DOOR        | White  |
|             | WW8*T3***W* |             |                  |        |
|             | WW9*T3***W* |             |                  |        |
| 2           | ALL MODELS  | DC81-01477A | SWITCH DOOR LOCK |        |

# 2. ASSY DIAPHRAGM

# This document can not be used without Samsung's authorization.

| Drawing No. | Model Code | Parts Code  | Description          | Remark |
|-------------|------------|-------------|----------------------|--------|
| 1           | ALL MODELS | DC81-01474A | ASSY-WIRE DIAPHRAGM  |        |
| 2           | ALL MODELS | DC81-01582A | DOOR DIAPHRAGM       |        |
| 3           | ALL MODELS | DC81-01458A | ASSY-CLAMP DIAPHRAGM |        |