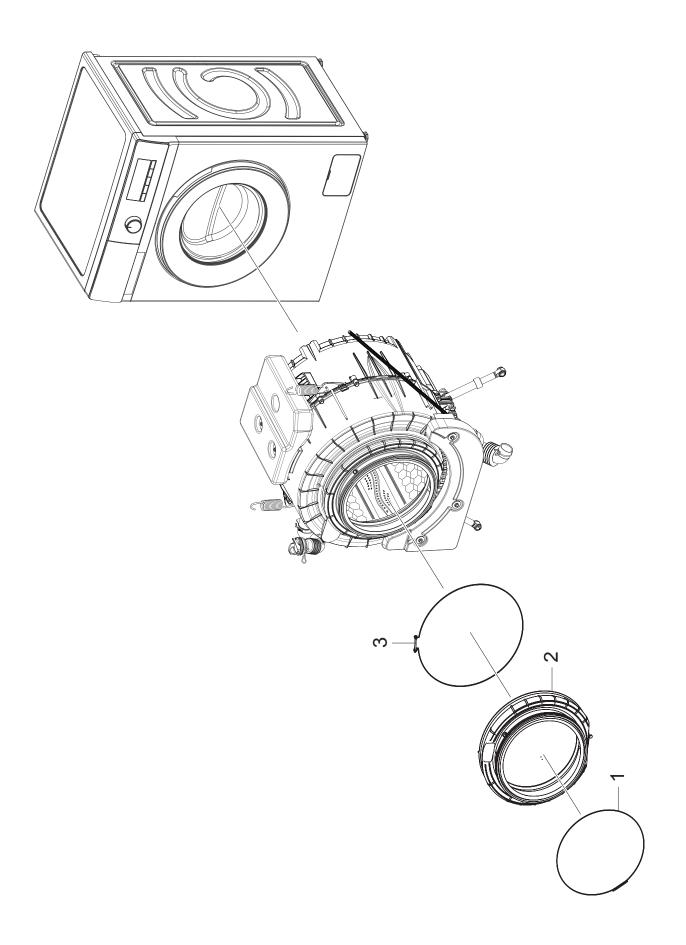

# 2. ASSY DIAPHRAGM

# This document can not be used without Samsung's authorization.

| Drawing No. | Model Code | Parts Code  | Description          | Remark |
|-------------|------------|-------------|----------------------|--------|
| 1           | ALL MODELS | DC81-01474A | ASSY-WIRE DIAPHRAGM  |        |
| 2           | ALL MODELS | DC81-01582A | DOOR DIAPHRAGM       |        |
| 3           | ALL MODELS | DC81-01458A | ASSY-CLAMP DIAPHRAGM |        |