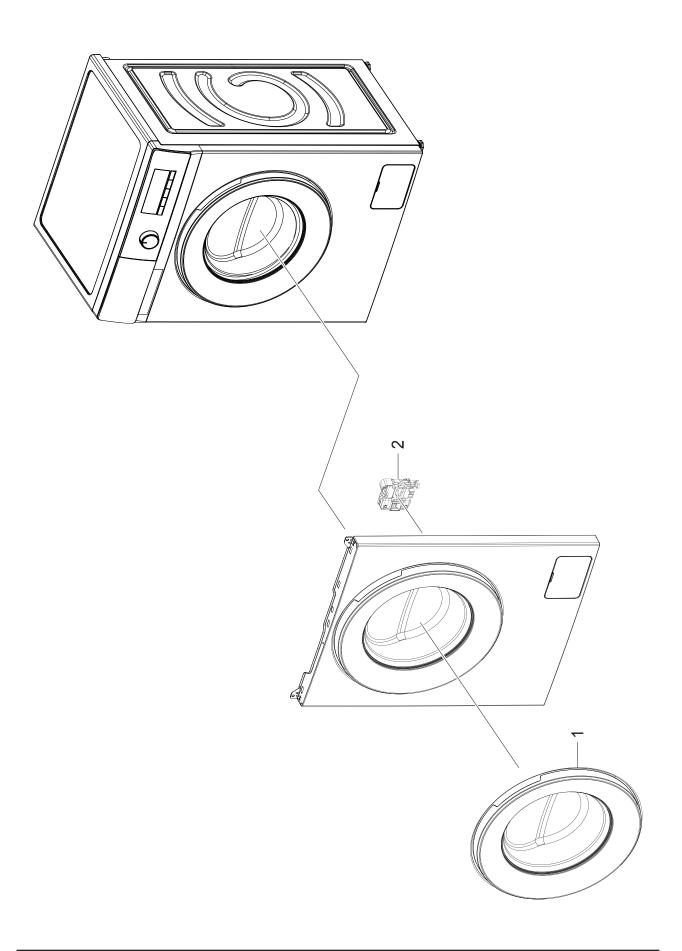

# 1. ASSY DOOR

| Drawing No. | Model Code  | Parts Code  | Description      | Remark |
|-------------|-------------|-------------|------------------|--------|
|             | WW7*T3***B* | DC81-01514A | ASSY-DOOR        | BLACK  |
|             | WW8*T3***B* |             |                  |        |
|             | WW9*T3***B* |             |                  |        |
| I           | WW7*T3***W* | DC81-01545A | ASSY-DOOR        | White  |
|             | WW8*T3***W* |             |                  |        |
|             | WW9*T3***W* |             |                  |        |
| 2           | ALL MODELS  | DC81-01477A | SWITCH DOOR LOCK |        |

# 2. ASSY DIAPHRAGM