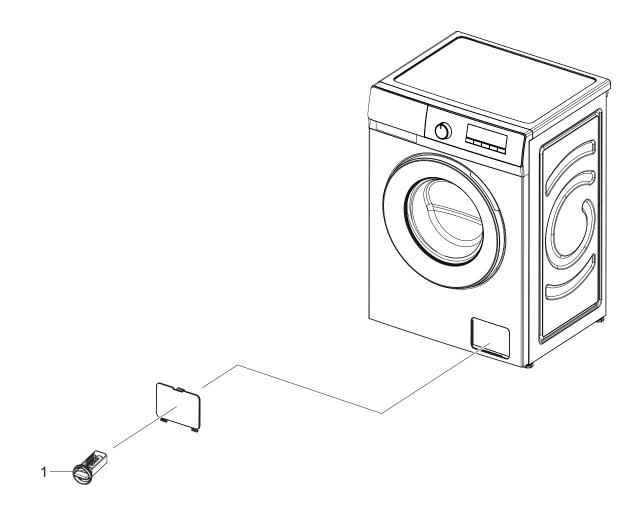

### **5. ASSY FILTER**

| Drawing No. | Model Code | Parts Code  | Description | Remark |
|-------------|------------|-------------|-------------|--------|
| 1           | ALL MODELS | DC81-01447A | ASSY-FILTER |        |