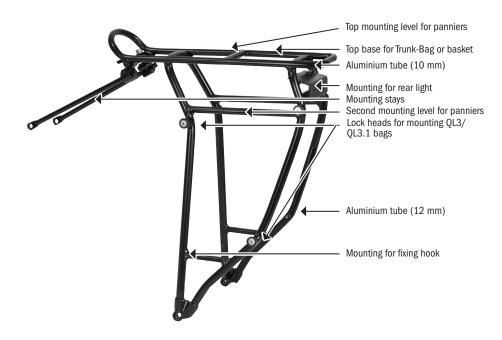

## **SPECIFICATIONS:**

- + Touring aluminium rack with two mounting levels
- + Compatible with all ORTLIEB mounting elements (QL1, 2, 2.1, 3 or 3.1 system)
- + With three integrated QL3/QL3.1 mounting elements on each side
- + Suitable for direct mounting of QL3/QL3.1 products such as Single-Bag, Office-Bag, Downtown, Vario, City-Biker and Commuter-Bag
- + QL3 lock heads can be easily removed for fixing panniers with QL1, QL2 or QL2.1 system
- + Second mounting level for simultaneous use of pannies on sides and basket or Trunk-Bag on top
- \* Width of support surface 100 mm
- + For wheel size 26"/28" (1 size)
- + Further mounting components are not required for QL3/QL3.1 bags
- + Mounting for optional rear light (not included)
- + Maximum capacity: 30 kg/66 lbs.

## Note: instructions

\* Horizontal tubes 10mm, vertical tubes 12mm diameter