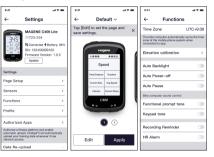

#### 3. Settings

After completing the activation and binding procedures, you'll be brought to the settings screen. Here you can adjust the number of pages, and the content of each page to give options for a "limitless screen expansion" and adjust the auto-shutdown time, sound on/off, current time zone, personal information, etc.