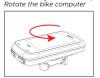

# Bike Computer Installation Guide

Step1- Put the mount on the handlebar

Step2- Fix the mount with

Step3- Install the computer according to the direction indicated by the arrow,

Step4- Completed

the rubber string