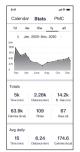

#### 5. Syncing and analyzing data

After finishing your ride, open the Onelap App on your phone. The App will automatically sync the data you can also manually send ride records to the phone.

In the App, "Mine", "Ride Records" – you can analyze all ride records on the device.