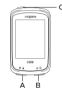

#### 1. Button Functions

| Unit State          | A Key                                                           | В Кеу                                                                                | C Key                                                              |
|---------------------|-----------------------------------------------------------------|--------------------------------------------------------------------------------------|--------------------------------------------------------------------|
| Powered off         | Long press:<br>Turn on device                                   |                                                                                      |                                                                    |
| Ready State         | Short press:<br>Start ride<br>Long Press<br>Turn off device     | Short press:<br>Next page                                                            | Long press:<br>Turn on/off<br>backlight                            |
| Ride in<br>progress | Short press:<br>Pause Ride<br>Long press:<br>Turn off<br>device | Short press:<br>Next page<br>Long press:<br>End ride and<br>return to<br>ready state | Short press:<br>New lap<br>Long press:<br>Turn on/off<br>backlight |
| Ride Paused         | Short press:<br>Continue ride<br>Long press:<br>Turn off device | Short press:<br>Next page<br>Long press:<br>End ride and<br>return to<br>ready state | Long press:<br>Turn on/off<br>backlight                            |

#### 2.Charging

Open the rubber cover on the back of the device to charge via USB