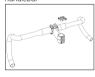

# Bike Computer Installation Guide

Step1- Put the mount on the handlebar

Step2- Fix the mount with

Step3- Install the computer according to the direction indicated by the arrow,

Step4- Completed

the rubber string