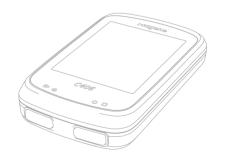

# Smart GPS Bike Computer

Model:C406 Lite

## Package Contents

Main bike computer

2 Bike computer mount

3)Charging Cable 4)Rubber Band