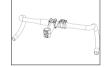

# Bike Computer Installation Guide

Step1- Put the mount on the handlebar

Step2- Fix the mount with

Step3- Install the computer according to the direction indicated by the arrow,

Step4- Completed

the rubber string