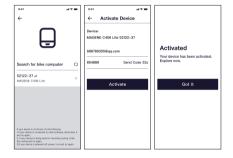

#### 1. Activating the GPS Bike Computer

Step 1- Use the App to search for the bike computer.

Step 2- Enter a valid mobile phone number to receive a verification code

Step 3- Verification is complete