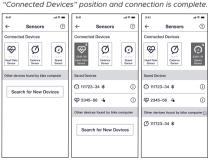

#### 4. Connecting new sensors

The C406 Lite supports a wide range of external sensors such as speed sensors, cadence sensors, power meters, and heart rate monitors. Please follow these steps to connect your sensors:

Step 1- Search for the sensor

Step 2- Click on your device in the list

Step 3- The device you selected is displayed in the