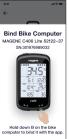

#### 2. Binding the GPS Bike Computer

Long-press the right-hand button to bind your bike computer with the App. At each startup the app will automatically search for the bike computer look for new ride records and sync the data.