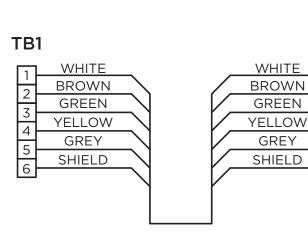

Pipe                               | 3.5                             | 1.0                               |
| Steel Tank                               | 3.5                             | 1.0                               |
| Refrigerator                             | 5.0                             | 1.5                               |
| Auxiliary Generator                      | 7.0                             | 2.0                               |
| Engine                                   | 7.0                             | 2.0                               |
| Power Supply (the vessel's power supply) | 7.0                             | 2.0                               |
| Hydraulic Power Unit                     | 13.5                            | 4.0                               |







**TB4** 

2

3

4

5

**SCP110**