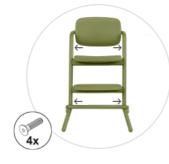

### ONE-HAND ADJUSTMENT

a few seconds. It only takes a single adjustment for the chair to grow with your child, offering both young and old an elegant and comfortable seat as needed.

The LEMO Baby Set provides comfort and safety for children from approx. 6 months to 3 years, also thanks to its 5-point harness system.