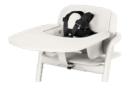

#### – LEMO COMFORT INLAY –

**PALE BEIGE** 518002380

**STORM GREY** 518001540

LEMO TRAY

PORCELAIN WHITE 518002016

OUTBACK GREEN 518002010

INFINITY BLACK 518002018

**STORM GREY** 518002086

TWILIGHT BLUE 518002014

INFORMATION: COVER WASHABLE AT 30°C

CANARY YELLOW

518002012