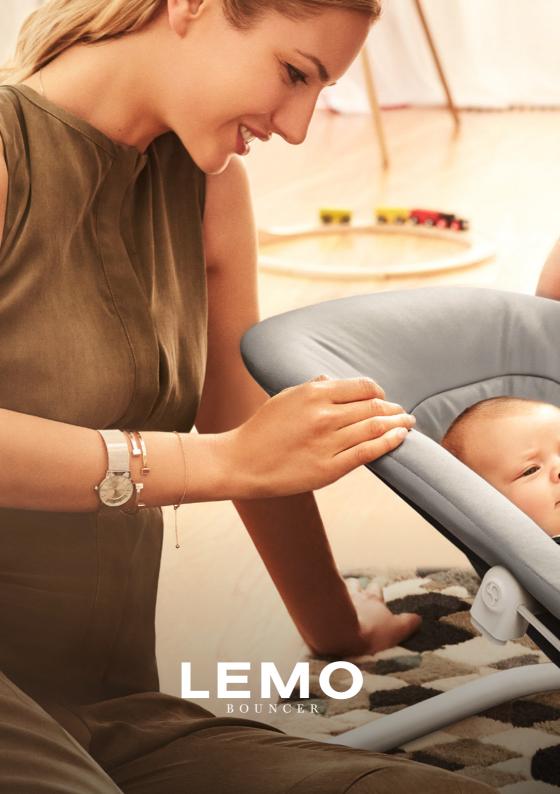

## **FUNCTIONS**

WITH HARNESS: FROM BIRTH TO APPROX. 6 MONTHS (9KG) WITHOUT HARNESS: FROM APPROX. 6 MONTHS (9KG) TO APPROX. 3 YEARS (15KG)

BOUNCING

The comfortable bouncer is designed to bounce naturally in response to your baby's own movement – so the child can fall asleep gently and have even more fun while awake.

KEEP

On hot summer days, the cover of the bouncer can be removed. The underlying 3D mesh keeps your child cool and supports an ergonomic sitting position.

The adjustable backrest offers both an upright and a reclining position, ensuring your baby is comfortable, both asleep and awake.

#### TABLE-HEIGHT POSITION

The Bouncer can be attached to the LEMO Chair from birth to approx. 6 months – so your baby can have a seat at the table from day one.