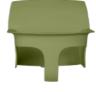

## SET IT, MIX IT, COLOUR IT UP!

LEMO CHAIR WOOD PORCELAIN WHITE 518001499 LEMO CHAIR OUTBACK GREEN 518001473 The LEMO Highchair is available in two materials and 6 different colour options – designed to meet your individual taste and interior style.

- LEMO CHAIR -PORCELAIN WHITE INFINITY BLACK STORM GREY 518001479 518001481 518002073 WOOD WOOD WOOD 518001501 518002077 518001499 OUTBACK GREEN CANARY YELLOW TWILIGHT BLUE 518001473 518001475 518001477