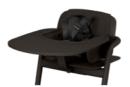

## SET IT, MIX IT, COLOUR IT UP!

LEMO CHAIR WOOD PORCELAIN WHITE 518001499 LEMO CHAIR OUTBACK GREEN 518001473 The LEMO Highchair is available in two materials and 6 different colour options – designed to meet your individual taste and interior style.

- LEMO CHAIR -PORCELAIN WHITE INFINITY BLACK STORM GREY 518001479 518001481 518002073 WOOD WOOD WOOD 518001501 518002077 518001499 OUTBACK GREEN CANARY YELLOW TWILIGHT BLUE 518001473 518001475 518001477

> **WOOD** 518001495

WOOD

518001497

WOOD

518001493

SIZE: L 560 MM / W 530 MM / H 820 MM