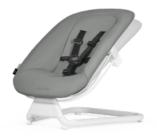

#### LEMO BOUNCER -

**STORM GREY** 518001513

**PALE BEIGE** 518002373

SIZE: L 440 MM / W 610 MM / H 460 – 550 MM / 3.4 KG • MATERIALS: ALUMINIUM FRAME, STEEL SPRINGS FABRIC: 100% POLYESTER • INFORMATION: REMOVABLE COVER MACHINE-WASHABLE AT 30°C