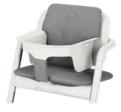

## **FUNCTIONS**

WITH HARNESS: FROM BIRTH TO APPROX. 6 MONTHS (9KG) WITHOUT HARNESS: FROM APPROX. 6 MONTHS (9KG) TO APPROX. 3 YEARS (15KG)

BOUNCING

The comfortable bouncer is designed to bounce naturally in response to your baby's own movement – so the child can fall asleep gently and have even more fun while awake.

KEEP

On hot summer days, the cover of the bouncer can be removed. The underlying 3D mesh keeps your child cool and supports an ergonomic sitting position.

The adjustable backrest offers both an upright and a reclining position, ensuring your baby is comfortable, both asleep and awake.

#### TABLE-HEIGHT POSITION

The Bouncer can be attached to the LEMO Chair from birth to approx. 6 months – so your baby can have a seat at the table from day one.

#### LEMO BOUNCER -

**STORM GREY** 518001513

**PALE BEIGE** 518002373

SIZE: L 440 MM / W 610 MM / H 460 – 550 MM / 3.4 KG • MATERIALS: ALUMINIUM FRAME, STEEL SPRINGS FABRIC: 100% POLYESTER • INFORMATION: REMOVABLE COVER MACHINE-WASHABLE AT 30°C