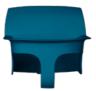

- LEMO CHAIR -PORCELAIN WHITE INFINITY BLACK STORM GREY 518001479 518001481 518002073 WOOD WOOD WOOD 518001501 518002077 518001499 OUTBACK GREEN CANARY YELLOW TWILIGHT BLUE 518001473 518001475 518001477