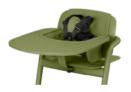

#### – LEMO COMFORT INLAY –

**PALE BEIGE** 518002380

**STORM GREY** 518001540

LEMO TRAY

PORCELAIN WHITE 518002016

OUTBACK GREEN 518002010

INFINITY BLACK 518002018

**STORM GREY** 518002086

TWILIGHT BLUE 518002014

INFORMATION: COVER WASHABLE AT 30°C

CANARY YELLOW

518002012