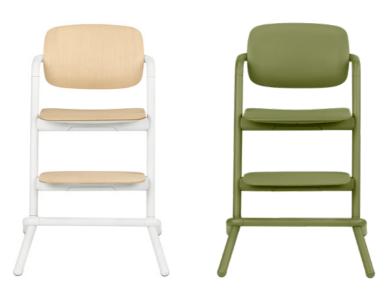

## SET IT, MIX IT, COLOUR IT UP!

LEMO CHAIR WOOD PORCELAIN WHITE 518001499 LEMO CHAIR OUTBACK GREEN 518001473 The LEMO Highchair is available in two materials and 6 different colour options – designed to meet your individual taste and interior style.

> **WOOD** 518001495

WOOD

518001497

WOOD

518001493

SIZE: L 560 MM / W 530 MM / H 820 MM