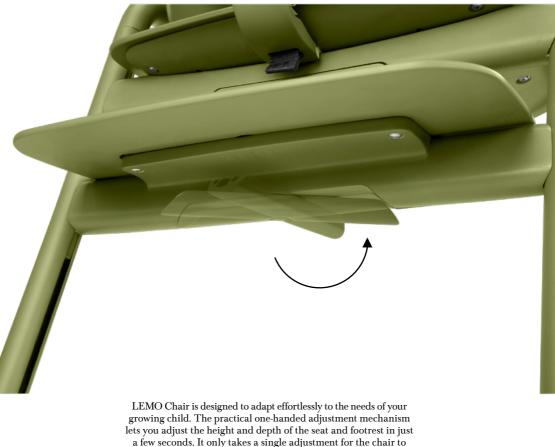

### ONE-HAND ADJUSTMENT

a few seconds. It only takes a single adjustment for the chair to grow with your child, offering both young and old an elegant and comfortable seat as needed.

The LEMO Baby Set provides comfort and safety for children from approx. 6 months to 3 years, also thanks to its 5-point harness system.