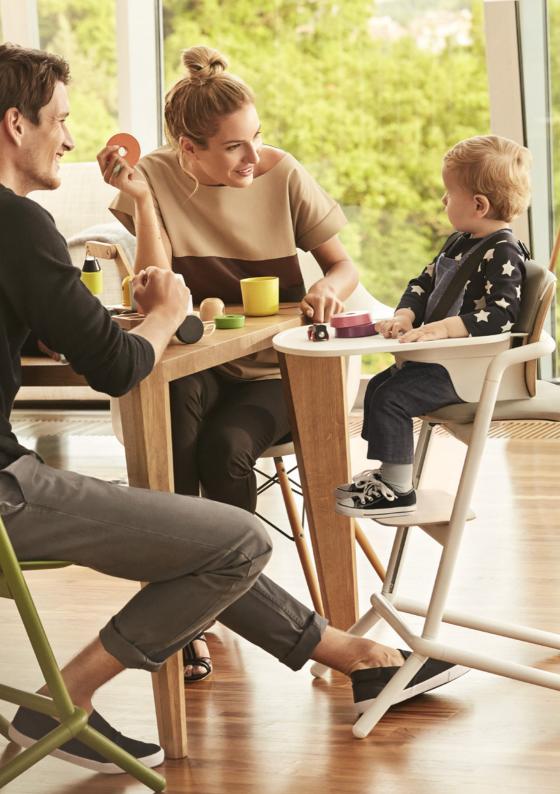

# GROW UP

CYBEX is dedicated to creating modern, stylish and longlasting products that make life easier for parents and children. With an unwavering dedication to contemporary, elegant design, we strive to meet the highest standards for modern living. This is how the LEMO Chair came into being. It fits perfectly into the urban homes of design-minded parents while being optimally geared to the needs of babies and children. Inspired by the timeless design of the iconic Plastic Chair by Charles and Ray Eames, the LEMO Chair is designed to easily and quickly adapt to the changing sizes and needs of your growing child. It practically grows up with your child into adulthood.

COMPLETE SEATING SOLUTION FROM 0 - 99 YEARS

LEMO Bouncer with harness: from birth to approx. 6 months (9kg). Without harness: from approx. 6 months (9kg) to approx. 3 years (15kg) With Baby Set: from approx. 6 months to 15 kg (approx. 3 years) The CYBEX LEMO concept offers a complete seating solution for people who prefer an active lifestyle. Matching additions and accessories – such as the Bouncer, the Baby Set and the adjustable footrest – make it possible for every family member to use the LEMO Chair. Smart and intuitive, the one-hand adjustment system makes it a breeze to adjust the seat height and depth and the chair's footrest from baby to adult in a matter of seconds. The LEMO Chair is not just a highchair for children, it's a chair for life.