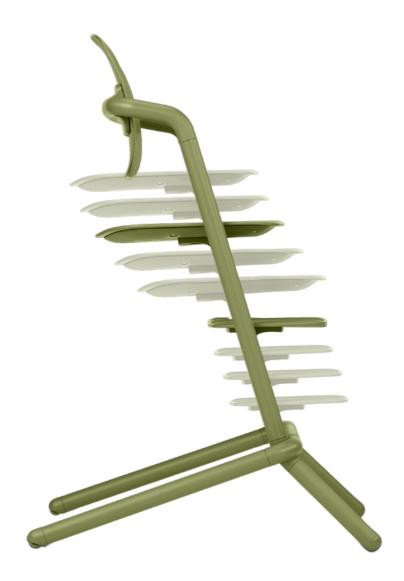

COMPLETE SEATING SOLUTION FROM 0 - 99 YEARS

LEMO Bouncer with harness: from birth to approx. 6 months (9kg). Without harness: from approx. 6 months (9kg) to approx. 3 years (15kg) With Baby Set: from approx. 6 months to 15 kg (approx. 3 years) The CYBEX LEMO concept offers a complete seating solution for people who prefer an active lifestyle. Matching additions and accessories – such as the Bouncer, the Baby Set and the adjustable footrest – make it possible for every family member to use the LEMO Chair. Smart and intuitive, the one-hand adjustment system makes it a breeze to adjust the seat height and depth and the chair's footrest from baby to adult in a matter of seconds. The LEMO Chair is not just a highchair for children, it's a chair for life.

### ONE-HAND ADJUSTMENT

a few seconds. It only takes a single adjustment for the chair to grow with your child, offering both young and old an elegant and comfortable seat as needed.

The LEMO Baby Set provides comfort and safety for children from approx. 6 months to 3 years, also thanks to its 5-point harness system.