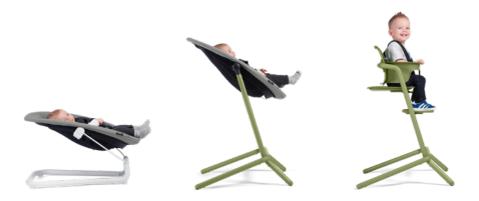

COMPLETE SEATING SOLUTION FROM 0 - 99 YEARS

LEMO Bouncer with harness: from birth to approx. 6 months (9kg). Without harness: from approx. 6 months (9kg) to approx. 3 years (15kg) With Baby Set: from approx. 6 months to 15 kg (approx. 3 years) The CYBEX LEMO concept offers a complete seating solution for people who prefer an active lifestyle. Matching additions and accessories – such as the Bouncer, the Baby Set and the adjustable footrest – make it possible for every family member to use the LEMO Chair. Smart and intuitive, the one-hand adjustment system makes it a breeze to adjust the seat height and depth and the chair's footrest from baby to adult in a matter of seconds. The LEMO Chair is not just a highchair for children, it's a chair for life.

## **FUNCTIONS**

WITH HARNESS: FROM BIRTH TO APPROX. 6 MONTHS (9KG) WITHOUT HARNESS: FROM APPROX. 6 MONTHS (9KG) TO APPROX. 3 YEARS (15KG)

BOUNCING

The comfortable bouncer is designed to bounce naturally in response to your baby's own movement – so the child can fall asleep gently and have even more fun while awake.

KEEP

On hot summer days, the cover of the bouncer can be removed. The underlying 3D mesh keeps your child cool and supports an ergonomic sitting position.

The adjustable backrest offers both an upright and a reclining position, ensuring your baby is comfortable, both asleep and awake.

#### TABLE-HEIGHT POSITION

The Bouncer can be attached to the LEMO Chair from birth to approx. 6 months – so your baby can have a seat at the table from day one.