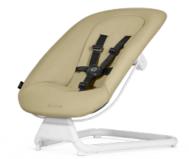

## **FUNCTIONS**

WITH HARNESS: FROM BIRTH TO APPROX. 6 MONTHS (9KG) WITHOUT HARNESS: FROM APPROX. 6 MONTHS (9KG) TO APPROX. 3 YEARS (15KG)

BOUNCING

The comfortable bouncer is designed to bounce naturally in response to your baby's own movement – so the child can fall asleep gently and have even more fun while awake.

KEEP

On hot summer days, the cover of the bouncer can be removed. The underlying 3D mesh keeps your child cool and supports an ergonomic sitting position.

The adjustable backrest offers both an upright and a reclining position, ensuring your baby is comfortable, both asleep and awake.

#### TABLE-HEIGHT POSITION

The Bouncer can be attached to the LEMO Chair from birth to approx. 6 months – so your baby can have a seat at the table from day one.

#### LEMO BOUNCER -

**STORM GREY** 518001513

**PALE BEIGE** 518002373

SIZE: L 440 MM / W 610 MM / H 460 – 550 MM / 3.4 KG • MATERIALS: ALUMINIUM FRAME, STEEL SPRINGS FABRIC: 100% POLYESTER • INFORMATION: REMOVABLE COVER MACHINE-WASHABLE AT 30°C