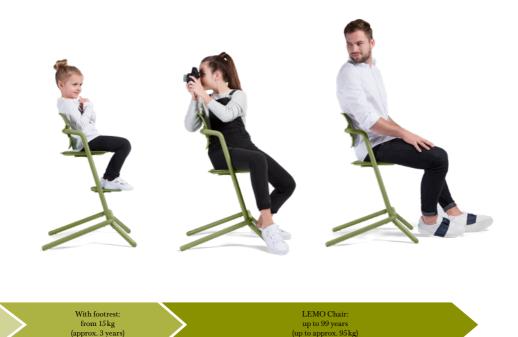

COMPLETE SEATING SOLUTION FROM 0 - 99 YEARS

LEMO Bouncer with harness: from birth to approx. 6 months (9kg). Without harness: from approx. 6 months (9kg) to approx. 3 years (15kg) With Baby Set: from approx. 6 months to 15 kg (approx. 3 years) The CYBEX LEMO concept offers a complete seating solution for people who prefer an active lifestyle. Matching additions and accessories – such as the Bouncer, the Baby Set and the adjustable footrest – make it possible for every family member to use the LEMO Chair. Smart and intuitive, the one-hand adjustment system makes it a breeze to adjust the seat height and depth and the chair's footrest from baby to adult in a matter of seconds. The LEMO Chair is not just a highchair for children, it's a chair for life.

### ONE-HAND ADJUSTMENT

a few seconds. It only takes a single adjustment for the chair to grow with your child, offering both young and old an elegant and comfortable seat as needed.

The LEMO Baby Set provides comfort and safety for children from approx. 6 months to 3 years, also thanks to its 5-point harness system.