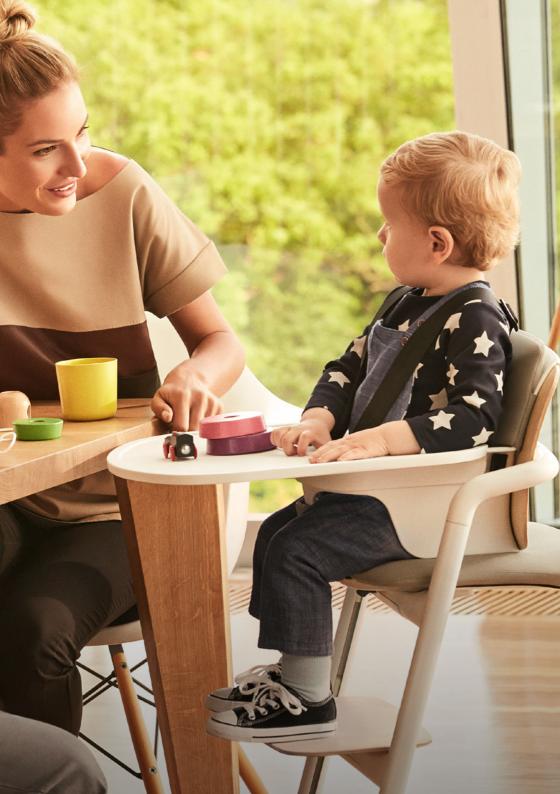

COMPLETE SEATING SOLUTION FROM 0 - 99 YEARS

LEMO Bouncer with harness: from birth to approx. 6 months (9kg). Without harness: from approx. 6 months (9kg) to approx. 3 years (15kg) With Baby Set: from approx. 6 months to 15 kg (approx. 3 years) The CYBEX LEMO concept offers a complete seating solution for people who prefer an active lifestyle. Matching additions and accessories – such as the Bouncer, the Baby Set and the adjustable footrest – make it possible for every family member to use the LEMO Chair. Smart and intuitive, the one-hand adjustment system makes it a breeze to adjust the seat height and depth and the chair's footrest from baby to adult in a matter of seconds. The LEMO Chair is not just a highchair for children, it's a chair for life.

### ONE-HAND ADJUSTMENT

a few seconds. It only takes a single adjustment for the chair to grow with your child, offering both young and old an elegant and comfortable seat as needed.

The LEMO Baby Set provides comfort and safety for children from approx. 6 months to 3 years, also thanks to its 5-point harness system.