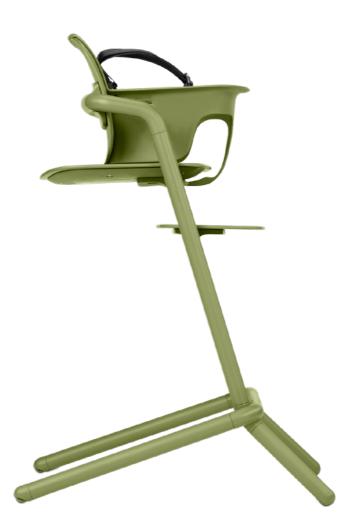

COMPLETE SEATING SOLUTION FROM 0 - 99 YEARS

LEMO Bouncer with harness: from birth to approx. 6 months (9kg). Without harness: from approx. 6 months (9kg) to approx. 3 years (15kg) With Baby Set: from approx. 6 months to 15 kg (approx. 3 years) The CYBEX LEMO concept offers a complete seating solution for people who prefer an active lifestyle. Matching additions and accessories – such as the Bouncer, the Baby Set and the adjustable footrest – make it possible for every family member to use the LEMO Chair. Smart and intuitive, the one-hand adjustment system makes it a breeze to adjust the seat height and depth and the chair's footrest from baby to adult in a matter of seconds. The LEMO Chair is not just a highchair for children, it's a chair for life.

> **WOOD** 518001495

WOOD

518001497

WOOD

518001493

SIZE: L 560 MM / W 530 MM / H 820 MM