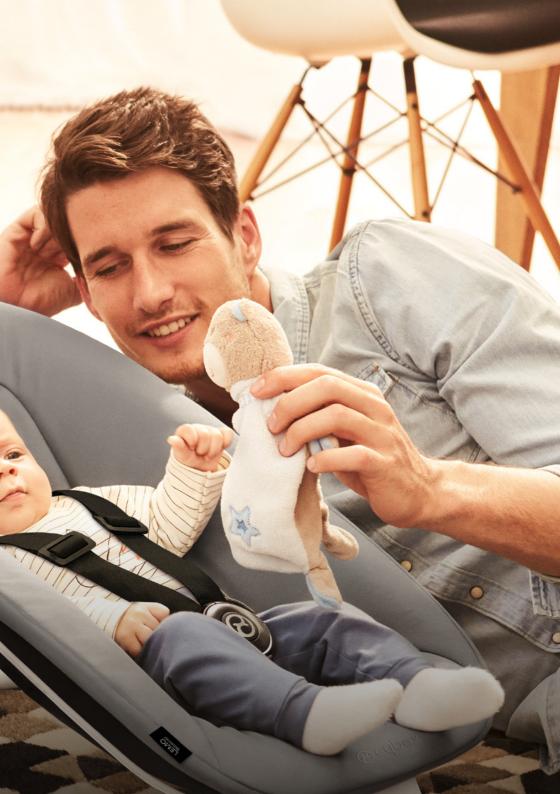

## **FUNCTIONS**

WITH HARNESS: FROM BIRTH TO APPROX. 6 MONTHS (9KG) WITHOUT HARNESS: FROM APPROX. 6 MONTHS (9KG) TO APPROX. 3 YEARS (15KG)

BOUNCING

The comfortable bouncer is designed to bounce naturally in response to your baby's own movement – so the child can fall asleep gently and have even more fun while awake.

KEEP

On hot summer days, the cover of the bouncer can be removed. The underlying 3D mesh keeps your child cool and supports an ergonomic sitting position.

The adjustable backrest offers both an upright and a reclining position, ensuring your baby is comfortable, both asleep and awake.

#### TABLE-HEIGHT POSITION

The Bouncer can be attached to the LEMO Chair from birth to approx. 6 months – so your baby can have a seat at the table from day one.