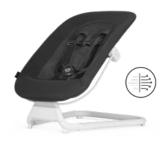

KEEP

On hot summer days, the cover of the bouncer can be removed. The underlying 3D mesh keeps your child cool and supports an ergonomic sitting position.

The adjustable backrest offers both an upright and a reclining position, ensuring your baby is comfortable, both asleep and awake.