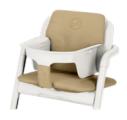

#### — LEMO BABY SET —

PORCELAIN WHITE 518001525

**STORM GREY** 518002081

CANARY YELLOW 518001521

**TWILIGHT BLUE** 518001523

#### – LEMO COMFORT INLAY –

**PALE BEIGE** 518002380

**STORM GREY** 518001540

LEMO TRAY

PORCELAIN WHITE 518002016

OUTBACK GREEN 518002010

INFINITY BLACK 518002018

**STORM GREY** 518002086

TWILIGHT BLUE 518002014

INFORMATION: COVER WASHABLE AT 30°C

CANARY YELLOW

518002012