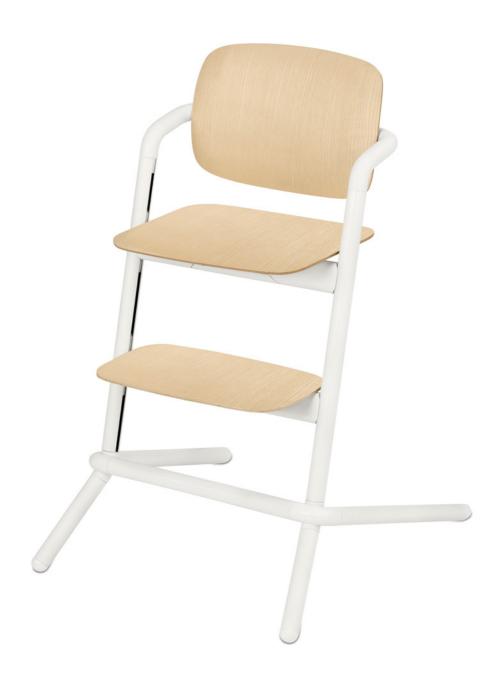

## SET IT, MIX IT, COLOUR IT UP!

LEMO CHAIR WOOD PORCELAIN WHITE 518001499 LEMO CHAIR OUTBACK GREEN 518001473 The LEMO Highchair is available in two materials and 6 different colour options – designed to meet your individual taste and interior style.

> **WOOD** 518001495

WOOD

518001497

WOOD

518001493

SIZE: L 560 MM / W 530 MM / H 820 MM