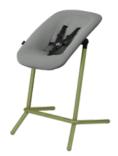

#### TABLE-HEIGHT POSITION

The Bouncer can be attached to the LEMO Chair from birth to approx. 6 months – so your baby can have a seat at the table from day one.