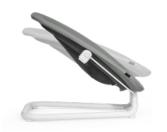

### ONE-HAND ADJUSTMENT

a few seconds. It only takes a single adjustment for the chair to grow with your child, offering both young and old an elegant and comfortable seat as needed.

The LEMO Baby Set provides comfort and safety for children from approx. 6 months to 3 years, also thanks to its 5-point harness system.