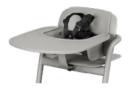

## SET IT, MIX IT, COLOUR IT UP!

LEMO CHAIR WOOD PORCELAIN WHITE 518001499 LEMO CHAIR OUTBACK GREEN 518001473 The LEMO Highchair is available in two materials and 6 different colour options – designed to meet your individual taste and interior style.

- LEMO CHAIR -PORCELAIN WHITE INFINITY BLACK STORM GREY 518001479 518001481 518002073 WOOD WOOD WOOD 518001501 518002077 518001499 OUTBACK GREEN CANARY YELLOW TWILIGHT BLUE 518001473 518001475 518001477