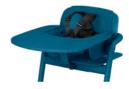

## SET IT, MIX IT, COLOUR IT UP!

LEMO CHAIR WOOD PORCELAIN WHITE 518001499 LEMO CHAIR OUTBACK GREEN 518001473 The LEMO Highchair is available in two materials and 6 different colour options – designed to meet your individual taste and interior style.

- LEMO CHAIR -PORCELAIN WHITE INFINITY BLACK STORM GREY 518001479 518001481 518002073 WOOD WOOD WOOD 518001501 518002077 518001499 OUTBACK GREEN CANARY YELLOW TWILIGHT BLUE 518001473 518001475 518001477