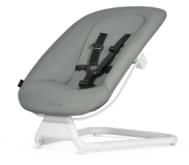

## **FUNCTIONS**

WITH HARNESS: FROM BIRTH TO APPROX. 6 MONTHS (9KG) WITHOUT HARNESS: FROM APPROX. 6 MONTHS (9KG) TO APPROX. 3 YEARS (15KG)

BOUNCING

The comfortable bouncer is designed to bounce naturally in response to your baby's own movement – so the child can fall asleep gently and have even more fun while awake.

KEEP

On hot summer days, the cover of the bouncer can be removed. The underlying 3D mesh keeps your child cool and supports an ergonomic sitting position.

The adjustable backrest offers both an upright and a reclining position, ensuring your baby is comfortable, both asleep and awake.

#### TABLE-HEIGHT POSITION

The Bouncer can be attached to the LEMO Chair from birth to approx. 6 months – so your baby can have a seat at the table from day one.

#### LEMO BOUNCER -

**STORM GREY** 518001513

**PALE BEIGE** 518002373

SIZE: L 440 MM / W 610 MM / H 460 – 550 MM / 3.4 KG • MATERIALS: ALUMINIUM FRAME, STEEL SPRINGS FABRIC: 100% POLYESTER • INFORMATION: REMOVABLE COVER MACHINE-WASHABLE AT 30°C