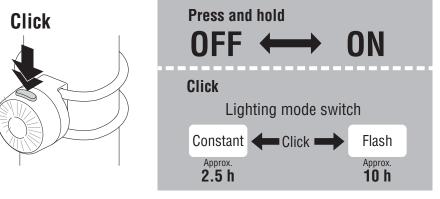

# 3 HOW TO USE 🛑

The light will turn on in the lighting mode previously selected.