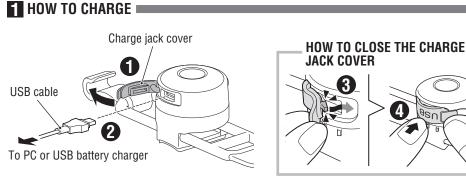

#### **MPRECAUTIONS ON CHARGING**

- We recommend using 500+mA (USB2.0) USB battery charger.
- Avoid charging in direct sunlight or in a vehicle parked under direct sunlight, and make sure to charge only when the ambient temperature is between 5 and 40°C (41°F and 104 °F).
- Before charging, be sure that no dust or other foreign objects attach to the USB plug.
- Do not subject the light to vibrations while charging.
- When your PC is in sleep state, the unit cannot be charged.
- Once charging is complete, be sure to disconnect the USB plug.
- Charging and lighting times are approximate values, and will vary by environmental and user conditions.
- If the illumination time is significantly reduced even after proper charging, the rechargeable battery may be nearing the end of its service life. Dispose of the battery as described in "PRECAUTIONS ON DISPOSAL".