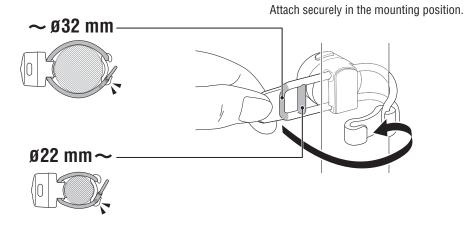

SB plug.
- Charging and lighting times are approximate values, and will vary by environmental and user conditions.
- If the illumination time is significantly reduced even after proper charging, the rechargeable battery may be nearing the end of its service life. Dispose of the battery as described in "PRECAUTIONS ON DISPOSAL".

### **ASTORAGE PRECAUTIONS**

Do not store the light when fully charged. When the light will not be used for a long period of time, make sure the battery is almost empty and the storage location is not hot or humid. In addition, charge the battery for about

10 minutes every six months.

## **▲PRECAUTIONS ON DISPOSAL**

When disposing of the light unit, remove the internal rechargeable battery and dispose of it according to local regulations.



## 2 HOW TO MOUNT



# 3 HOW TO USE 🛑

The light will turn on in the lighting mode previously selected.



### SPECIFICATIONS

Battery : Rechargeable lithium-ion battery (80 mAh)

Temperature range : 14 °F – 104 °F (-10 °C – 40 °C)

Dimensions/weight : 1-7/64" x 1-7/64" x 1-1/16" (28 x 28 x 27 mm) / 0.63 oz (18 g) (Including batteries) \* The specifications and design are subject to change without notice.

# SPECIFICATIONS



# 5442560 Attachment band



### LIMITED WARRANTY

2-year Warranty: Light unit only CatEye products are warranted to be free of defects from materials and workmanship for a period of 2 years from original purchase. If the product fails to work during normal use, CatEye will repair or replace the defect at no charge. Service must be performed by CatEye or an authorized retailer. To retur