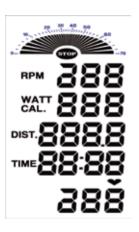

## **GENERAL**

This console has non-backlit LCD which displays Speed, RPM, Calories, Distance, Time and Pulse.

### 1. Speed

Start from 0 and plus. On Top of the LCD display showing current speed with pointer.

### 2. Time

Start from 0 and plus showing total time of this workout. Range: 0:00~99:59

### 3. RPM

Rotation Per Minute. Range:  $0\sim140$ . If RPM exceeds 140, LCD will show STOP for safety reason.

#### 4. Distance

Start from O and plus. Range: 000.0~999.9; Increase: 0.1 KM

#### 5. Calories

Start from 0 and plus showing calories consuming of this workout.

Range: 000.0~999.9

#### 6. Pulse

User's current heart rate will be displayed in beats per minute. Place the palms of your hands on both of the contact pads and wait for 30 seconds for the most accurate reading.