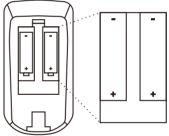

### REPLACE THE BATTERY

2. Take the battery cover apart

Be noted both batteries are positive end downward. Put the batteries on and the battery cover back.