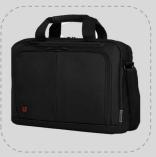

## Source 14 14\*Laptop Briefcase with Tablet Pocket

Product Description 14" Laptop Business Case with

**Tablet Pocket** 

**Product Dimensions** 39w x 25h x 8d cm (rounded)

15.4"w x 9.8"h x 3.1"d

Product Weight 0.74 kg / 1.63 lbs Product Volume 5 l / 305 cu in

Material 90% nylon / 10% PVC

Carton Quantity 3 pieces Min. Order Quantity 1002

Get to the heart of what you need from your business briefcase: protection for your personal tech; space for documents; handy storage for everyday gear; comfortable straps; plenty of pockets and easy access. The Source ticks all these boxes and more. Whether you're on the daily commute or heading to meetings, this briefcase will give you the confidence that all the details are taken care of, so you can get on with the big picture stuff.

## Key benefits

- Padded compartment for up to a 14" laptop with antiscratch lining
- Essentials organizer includes a dedicated 10" tablet pocket and anti-scratch lining keeps power cords, chargers and business cards neat and accessible
- Pass-Thru trolley sleeve that slides over the handle of wheeled luggage for easy travel with multiple bags
- Quick Pocket for easy access to essentials
- Dual storage compartments
- File divider separates and stores documents, folders and more
- Padded grab handles for easy carrying
- Adjustable padded shoulder strap for maximum comfort