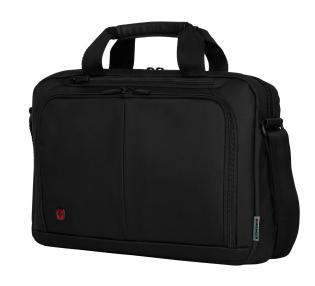

## Source 14 14\*Laptop Briefcase with Tablet Pocket

Product Description 14" Laptop Business Case with

**Tablet Pocket** 

**Product Dimensions** 39w x 25h x 8d cm (rounded)

15.4"w x 9.8"h x 3.1"d

Product Weight 0.74 kg / 1.63 lbs Product Volume 5 l / 305 cu in

Material 90% nylon / 10% PVC

Carton Quantity 3 pieces Min. Order Quantity 1002

Get to the heart of what you need from your business briefcase: protection for your personal tech; space for documents; handy storage for everyday gear; comfortable straps; plenty of pockets and easy access. The Source ticks all these boxes and more. Whether you're on the daily commute or heading to meetings, this briefcase will give you the confidence that all the details are taken care of, so you can get on with the big picture stuff.

## Key benefits

- Padded compartment for up to a 14" laptop with antiscratch lining
- Essentials organizer includes a dedicated 10" tablet pocket and anti-scratch lining keeps power cords, chargers and business cards neat and accessible
- Pass-Thru trolley sleeve that slides over the handle of wheeled luggage for easy travel with multiple bags
- Quick Pocket for easy access to essentials
- Dual storage compartments
- File divider separates and stores documents, folders and more
- Padded grab handles for easy carrying
- Adjustable padded shoulder strap for maximum comfort