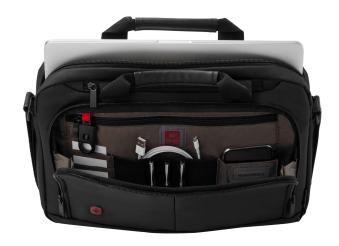

## Key benefits

- Padded compartment for up to a 14" laptop with antiscratch lining
- Essentials organizer includes a dedicated 10" tablet pocket and anti-scratch lining keeps power cords, chargers and business cards neat and accessible
- Pass-Thru trolley sleeve that slides over the handle of wheeled luggage for easy travel with multiple bags
- Quick Pocket for easy access to essentials
- Dual storage compartments
- File divider separates and stores documents, folders and more
- Padded grab handles for easy carrying
- Adjustable padded shoulder strap for maximum comfort