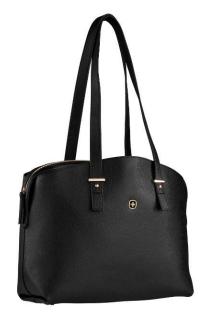

Product Description Women's Large 14" Business

Tote with Laptop Pocket

**Product Dimensions** 37w x 29h x 19d cm

14.6"w 11.4"h x 7.5"d

Product Weight 0.54 kg / 1.19 lbs
Product Volume 14 l / 854 cu in
Material 100% Polyester

**Carton Quantity** 6 pieces **Min. Order Quantity** 1002

Sophisticated, streamlined storage for the businesswoman on the move, the RosaElli tote will take you smoothly from boardroom to evening out. The padded compartment with our signature print will protect and cradle your laptop, while the inner zippered pocket keeps valuables safely stored away. For easy access to phones and small essentials, we've added slip pockets, and the bag is protected by metal feet, making it not just elegant but highly durable, too. Crafted from soft, supple faux leather with gold finishes for a touch of subtle glamour.

## Key benefits

- Zippered compartment for up to 14" laptops features our signature ladies' print
- Inner zippered pocket for discreetly concealing valuables and slip pockets for easy access to phone and small items
- Supple faux leather, with gold hardware offers a sophisticated touch
- Discreet feet protect the bottom of the bag
- Slip pockets for easy access to phone and small items