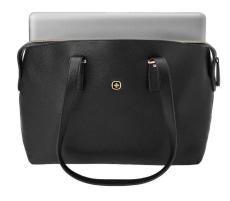

**Carton Quantity** 6 pieces **Min. Order Quantity** 1002

Sophisticated, streamlined storage for the businesswoman on the move, the RosaElli tote will take you smoothly from boardroom to evening out. The padded compartment with our signature print will protect and cradle your laptop, while the inner zippered pocket keeps valuables safely stored away. For easy access to phones and small essentials, we've added slip pockets, and the bag is protected by metal feet, making it not just elegant but highly durable, too. Crafted from soft, supple faux leather with gold finishes for a touch of subtle glamour.

## Key benefits

- Zippered compartment for up to 14" laptops features our signature ladies' print
- Inner zippered pocket for discreetly concealing valuables and slip pockets for easy access to phone and small items
- Supple faux leather, with gold hardware offers a sophisticated touch
- Discreet feet protect the bottom of the bag
- Slip pockets for easy access to phone and small items