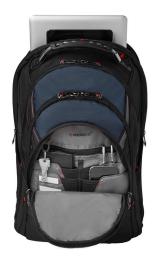

Carton Quantity 3 pieces
Min. Order Quantity 1002

The Ibex Backpack marries contemporary design with innovative storage solutions. Crafted from durable ballistic polyester, this backpack means business. Features like the Triple Protect padded laptop compartment and dedicated tablet pocket prevent drop damage to your personal tech, and the essentials organizer keeps other useful gear in order. The stabilizing base means the Ibex stands strong on your daily commute or a city-break expedition. Stay cool under pressure with airflow back padding and shock-absorbing shoulder straps.

## **Key Benefits**

- Triple Protect high-density foam padded compartment protects up to a 17" laptop and a tablet
- Essentials organizer keeps power cords, chargers and business cards neat and accessible
- Pass-Thru trolley sleeve slides over the handle of wheeled luggage for easy travel with multiple bags
- CaseBase stabilizing platform keeps the bag standing upright
- Quick pocket for easy access to your essentials
- Mesh side pockets sized to hold a water bottle or umbrella
- Air-flow back padding keeps wearer cool
- Shock-absorbing shoulder straps for maximum comfort
- Reinforced ergonomic grab handle for easy carrying