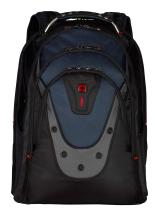

Carton Quantity 3 pieces
Min. Order Quantity 1002

The Ibex Backpack marries contemporary design with innovative storage solutions. Crafted from durable ballistic polyester, this backpack means business. Features like the Triple Protect padded laptop compartment and dedicated tablet pocket prevent drop damage to your personal tech, and the essentials organizer keeps other useful gear in order. The stabilizing base means the Ibex stands strong on your daily commute or a city-break expedition. Stay cool under pressure with airflow back padding and shock-absorbing shoulder straps.

## **Key Benefits**

- Triple Protect high-density foam padded compartment protects up to a 17" laptop and a tablet
- Essentials organizer keeps power cords, chargers and business cards neat and accessible
- Pass-Thru trolley sleeve slides over the handle of wheeled luggage for easy travel with multiple bags
- CaseBase stabilizing platform keeps the bag standing upright
- Quick pocket for easy access to your essentials
- Mesh side pockets sized to hold a water bottle or umbrella
- Air-flow back padding keeps wearer cool
- Shock-absorbing shoulder straps for maximum comfort
- Reinforced ergonomic grab handle for easy carrying