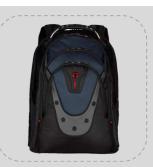

Carton Quantity 3 pieces
Min. Order Quantity 1002

The Ibex Backpack marries contemporary design with innovative storage solutions. Crafted from durable ballistic polyester, this backpack means business. Features like the Triple Protect padded laptop compartment and dedicated tablet pocket prevent drop damage to your personal tech, and the essentials organizer keeps other useful gear in order. The stabilizing base means the Ibex stands strong on your daily commute or a city-break expedition. Stay cool under pressure with airflow back padding and shock-absorbing shoulder straps.

## **Key Benefits**

- Triple Protect high-density foam padded compartment protects up to a 17" laptop and a tablet
- Essentials organizer keeps power cords, chargers and business cards neat and accessible
- Pass-Thru trolley sleeve slides over the handle of wheeled luggage for easy travel with multiple bags
- CaseBase stabilizing platform keeps the bag standing upright
- Quick pocket for easy access to your essentials
- Mesh side pockets sized to hold a water bottle or umbrella
- Air-flow back padding keeps wearer cool
- Shock-absorbing shoulder straps for maximum comfort
- Reinforced ergonomic grab handle for easy carrying