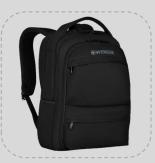

Carton Quantity 3 pieces Min. Order Quantity 1002

Designed to make life easier, the Fuse offers premium laptop and tablet protection on the move. Streamline your day with clever organizational features like a padded compartment for up to a 15.6" laptop and neoprene tablet pocket. An essentials organizer tidily stores everyday items, and the interior stash pocket keeps cords and accessories out of the way but easy to find. Thanks to comfort-fit shoulder straps, a padded back panel and a soft-grip handle, it's a pleasure to carry, too.

## **Key Benefits**

- Padded compartment for up to a 15.6" laptop and neoprene tablet pocket
- Essentials organizer keeps power cords, chargers and business cards neat and accessible
- · Interior stash pocket for accessories
- Stretch neoprene side pockets will hold a water bottle or umbrella
- Padded back panel
- Comfort-fit shoulder straps contour to your shoulders
- Soft-grip padded handle for easy carrying