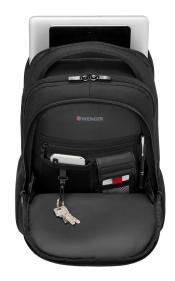

Carton Quantity 3 pieces Min. Order Quantity 1002

Designed to make life easier, the Fuse offers premium laptop and tablet protection on the move. Streamline your day with clever organizational features like a padded compartment for up to a 15.6" laptop and neoprene tablet pocket. An essentials organizer tidily stores everyday items, and the interior stash pocket keeps cords and accessories out of the way but easy to find. Thanks to comfort-fit shoulder straps, a padded back panel and a soft-grip handle, it's a pleasure to carry, too.

## **Key Benefits**

- Padded compartment for up to a 15.6" laptop and neoprene tablet pocket
- Essentials organizer keeps power cords, chargers and business cards neat and accessible
- · Interior stash pocket for accessories
- Stretch neoprene side pockets will hold a water bottle or umbrella
- Padded back panel
- Comfort-fit shoulder straps contour to your shoulders
- Soft-grip padded handle for easy carrying