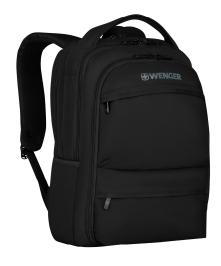

Carton Quantity 3 pieces Min. Order Quantity 1002

Designed to make life easier, the Fuse offers premium laptop and tablet protection on the move. Streamline your day with clever organizational features like a padded compartment for up to a 15.6" laptop and neoprene tablet pocket. An essentials organizer tidily stores everyday items, and the interior stash pocket keeps cords and accessories out of the way but easy to find. Thanks to comfort-fit shoulder straps, a padded back panel and a soft-grip handle, it's a pleasure to carry, too.

## **Key Benefits**

- Padded compartment for up to a 15.6" laptop and neoprene tablet pocket
- Essentials organizer keeps power cords, chargers and business cards neat and accessible
- · Interior stash pocket for accessories
- Stretch neoprene side pockets will hold a water bottle or umbrella
- Padded back panel
- Comfort-fit shoulder straps contour to your shoulders
- Soft-grip padded handle for easy carrying