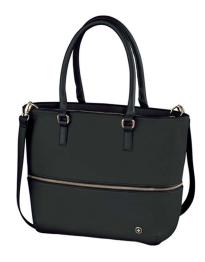

**Product Description** 13" Women's Expandable

Tote with Removable

Laptop Sleeve

**Product Dimensions** 41w x 30h x 11cm(rounded)

16.1"w x 11.8"h x 4.3"d

**Product Weight** 0.8 kg / 1.76 lbs **Product Volume** 10 I / 610 cu in 100 % PU Material **Carton Quantity** 2 pieces Min. Order Quantity 2000

Innovative design fuses with classic elegance in the Eva Expandable Tote. Whether you're catching a flight or leading a boardroom meeting, this bag exudes confidence and calm control. There's a sleek removable padded sleeve to protect your devices, and an ingenious expandable main compartment for extra space when you need it. This tote will complement any outfit and empower you to feel prepared and organized, wherever life takes you.

## **Key benefits**

- Removable padded sleeve protects up to a 13" laptop and a 10" tablet / eReader
- With feet for protection and stability
- Removable shoulder strap
- Zippered accessory pocket
- Expandable main compartment provides extra storage space