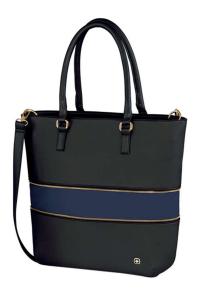

**Product Description** 13" Women's Expandable

Tote with Removable

Laptop Sleeve

**Product Dimensions** 41w x 30h x 11cm(rounded)

16.1"w x 11.8"h x 4.3"d

**Product Weight** 0.8 kg / 1.76 lbs **Product Volume** 10 I / 610 cu in 100 % PU Material **Carton Quantity** 2 pieces Min. Order Quantity 2000

Innovative design fuses with classic elegance in the Eva Expandable Tote. Whether you're catching a flight or leading a boardroom meeting, this bag exudes confidence and calm control. There's a sleek removable padded sleeve to protect your devices, and an ingenious expandable main compartment for extra space when you need it. This tote will complement any outfit and empower you to feel prepared and organized, wherever life takes you.

## **Key benefits**

- Removable padded sleeve protects up to a 13" laptop and a 10" tablet / eReader
- With feet for protection and stability
- Removable shoulder strap
- Zippered accessory pocket
- Expandable main compartment provides extra storage space