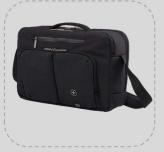

## CityStream 16"Laptop Business Case with Tablet Pocket

Product Dimensions 43w x 30h x 23d cm

16.9"w x 11.8"h x 9.1"d

with Tablet Pocket

Product Weight 0.80 kg / 1.76 lbs Product Volume 21 l / 1281 cu in

MaterialPolyesterCarton Quantity3 piecesMin. Order Quantity2000

A functional case that exudes classic, assured style, the CityStream showcases thoughtful design at its best. The Triple Protect padded 16" laptop compartment, lockable zippers and dedicated tablet pocket keep your devices secure. For data protection the RFID blocking pocket has got you covered. Ideal for the busy professional or student who wants to feel confident their essentials are taken care of so they can tackle the day ahead.

## **Key benefits**

- Triple Protect 16" laptop padded compartment with tablet pocket
- Essentials organizer with RFID protection keeps power cords, chargers and business cards neat and accessible
- Pass-Thru trolley strap slides over the handle of wheeled luggage for easy travel with multiple bags