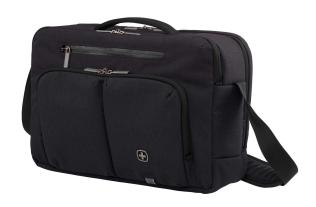

## CityStream 16"Laptop Business Case with Tablet Pocket

Product Dimensions 43w x 30h x 23d cm

16.9"w x 11.8"h x 9.1"d

with Tablet Pocket

Product Weight 0.80 kg / 1.76 lbs Product Volume 21 l / 1281 cu in

MaterialPolyesterCarton Quantity3 piecesMin. Order Quantity2000

A functional case that exudes classic, assured style, the CityStream showcases thoughtful design at its best. The Triple Protect padded 16" laptop compartment, lockable zippers and dedicated tablet pocket keep your devices secure. For data protection the RFID blocking pocket has got you covered. Ideal for the busy professional or student who wants to feel confident their essentials are taken care of so they can tackle the day ahead.

## **Key benefits**

- Triple Protect 16" laptop padded compartment with tablet pocket
- Essentials organizer with RFID protection keeps power cords, chargers and business cards neat and accessible
- Pass-Thru trolley strap slides over the handle of wheeled luggage for easy travel with multiple bags