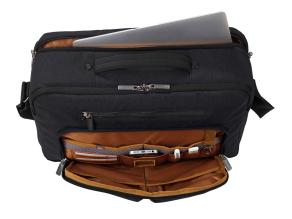

## **Key benefits**

- Triple Protect 16" laptop padded compartment with tablet pocket
- Essentials organizer with RFID protection keeps power cords, chargers and business cards neat and accessible
- Pass-Thru trolley strap slides over the handle of wheeled luggage for easy travel with multiple bags