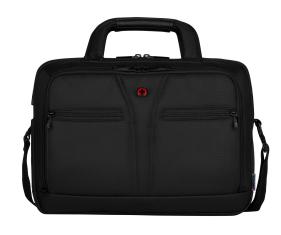

The BC collection fuses modern design with premium functionality. Sleek, understated and perfectly formed, it's a classic range for busy professionals who need to know their everyday essentials are secure, accessible and easy to find. Sophisticated and contemporary, the BC Pro is a laptop messenger bag that really delivers. The adjustable laptop compartment protects devices from 14"-16", and the SmartOrg organization panel offers easy access and optimum arrangement for your everyday essentials.

**BLACK** SKU: 606464

EAN: 7613329064108