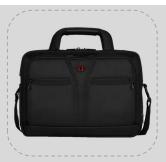

The BC collection fuses modern design with premium functionality. Sleek, understated and perfectly formed, it's a classic range for busy professionals who need to know their everyday essentials are secure, accessible and easy to find. Sophisticated and contemporary, the BC Pro is a laptop messenger bag that really delivers. The adjustable laptop compartment protects devices from 14"-16", and the SmartOrg organization panel offers easy access and optimum arrangement for your everyday essentials.

## Key benefits

- SmartGuard Laptop Protection, adjustable from 14" to 16" with QuickAccess 10" tablet pocket
- SmartOrg ultimate organizer with large zip opening keeps power cords, chargers and business cards neat and accessible
- Pass-Thru trolley strap slides over the handle of wheeled luggage for easy travel with multiple bags
- RFID protection pocket for data security
- Two compartments
- Detachable High-Comfort shoulder strap
- High-Comfort Haul Handle for easy carrying
- Durable ballistic fabric