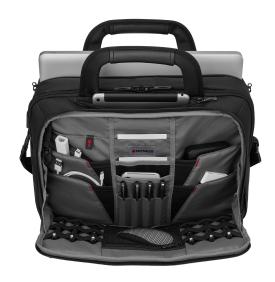

## Key benefits

- SmartGuard Laptop Protection, adjustable from 14" to 16" with QuickAccess 10" tablet pocket
- SmartOrg ultimate organizer with large zip opening keeps power cords, chargers and business cards neat and accessible
- Pass-Thru trolley strap slides over the handle of wheeled luggage for easy travel with multiple bags
- RFID protection pocket for data security
- Two compartments
- Detachable High-Comfort shoulder strap
- High-Comfort Haul Handle for easy carrying
- Durable ballistic fabric