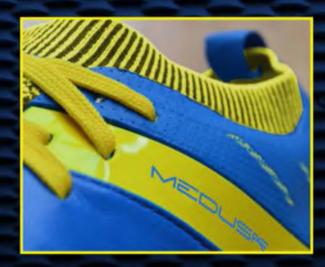

## CONTEMPORARY CLASSIC

Medusae is highly engineered and finely crafted. It brings together elements that are both contemporary and classic. Natural materials fused with performance synthetics create a striking aesthetic. Bold colours have been used to draw attention to key features while reflecting the confidence of the athlete. In Medusae, comfort is assured and performance is perfected.