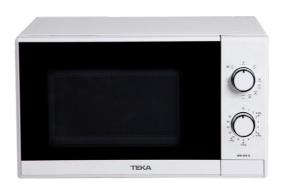

## MW 225 Free Standing Mechanical Microwave of 20L

Defrost By Time Defrost By Weight

**DESCRIPTION** 

Free Standing Mechanical Microwave of 20L

LIFE STYLE

Easy

**COLOURS** 

**REFERENCE** 

## **FEATURES**

Free standing Microwave Mechanic control panel 5 power levels, 700 W Total gross capacity : 20 litres Painted inner

Minute minder: 0 – 35 minutes Defrosting by weight and time