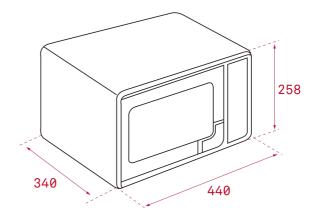

## **DIMENSIONS**

Product height (mm): 258
Product width (mm): 440
Product depth (mm): 340
Product length (mm):
Net weight (Kg): 10.7