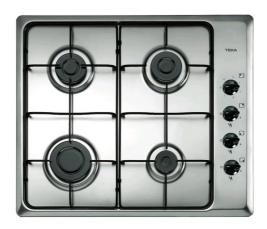

## **HLX 60 4G AL** Gas hob with 4 Natural gas burners and enamelled grills in 60 cm

Autolock

**DESCRIPTION** Gas hob with 4 Natural gas burners and enamelled grills in 60 cm

**LIFE STYLE** Easy

COLOURS

**REFERENCE** EAN. 8421152103173

## **FEATURES**

60 cm depth gas hob
Enamelled grids
Auto-ignition
Auto-lock safety device
Black lateral knobs
4 cooking zones:
1 fast burner ( 3 kW )
2 semi-fast burners ( 1.75 kW )
1 auxiliary burner ( 1 kW )

## **TECH SPECS**

PARTICULAR CHARACTERISITICS

Maximum nominal power (W) (Gas): 7500

**ELECTRIC CONNECTION** 

Frequency (Hz): 50/60 Power rate (V): 220-240

**COOKING ZONES** 

**Cooking Zones:** 4

Left rear cooking zone - Type: SEMIRAPID Left front cooking zone - Type: RAPID Right rear cooking zone - Type: SEMIRAPID Right front cooking zone - Type: AUXILIARY