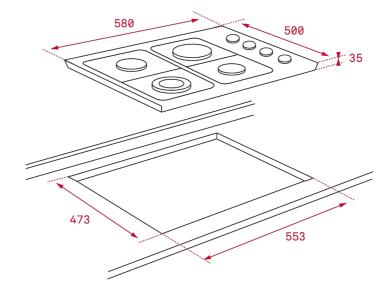

## **DIMENSIONS**

Product height (mm): 35 Product width (mm): 580 Product depth (mm): 500 Product length (mm): Net weight (Kg): 7,2