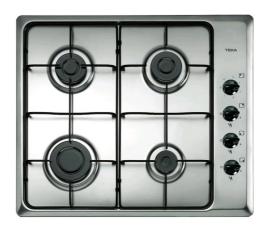

## **HLX 60 4G AL** Gas hob with 4 Butane gas burners and enamelled grills in 60 cm

Autolock

**DESCRIPTION** Gas hob with 4 Butane gas burners and enamelled grills in 60 cm

**LIFE STYLE** Easy

COLOURS

**REFERENCE** EAN. 8421152103166

## **FEATURES**

Gas typology : LPG ( butane/propane )

60 cm depth gas hob

Enamelled grids

Auto-ignition

Auto-lock safety device

Black lateral knobs

4 cooking zones :

1 fast burner ( 3 kW )

2 semi-fast burners ( 1.75 kW )

1 auxiliary burner ( 1 kW )

**SECURITY SYSTEM** 

Automatic safety disconnection (Auto Lock) (Gas): Yes

**FINISH** 

Surface finishing: Brushed stainless steel

Surface type: Stainless Steel