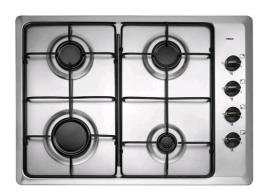

## **HLX 50 4G AL** Gas hob with 4 Butane gas burners and enamelled grills in 60 cm

Autolock

**DESCRIPTION** Gas hob with 4 Butane gas burners and enamelled grills in 60 cm

**LIFE STYLE** Easy

COLOURS

**REFERENCE** EAN. 8421152063767

## **FEATURES**

Gas hob

Frontal knobs

- 4 cooking zones :
- -1 fast burner (3 kW)
- -2 semi-fast burners (1.75 kW)
- -1 auxiliary burner (1 kW)

Enamelled grids

Auto-lock safety device

Auto-ignition

Type of gas: LPG ( butane/propane )