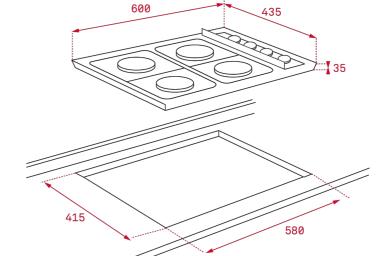

## **DIMENSIONS**

Product height (mm): 35 Product width (mm): 600 Product depth (mm): 435 Product length (mm): Net weight (Kg): 6,7