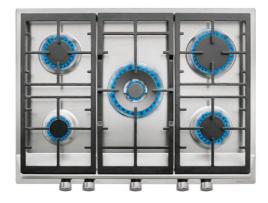

**EX 70.1 5G AI AL DR CI** Gas hob with 5 high efficiency Natural gas burners and cast iron grills in 70 cm

Auto ignition

Autolock

**TEKA** 

## FEATURES

Gas typology: natural 70 cm gas hob Double ring burner Cast iron grids with a professional look. Metallic and glossy black looking frontal knobs Auto-ignition Auto-lock safety device High Efficiency burners. 5 cooking zones: 1 double ring burner (4.00 kW) 1 fast burner (2.8 kW ) 2 semi-fast burner (1.75 kW) 1 auxiliary burner (1kW)

## **TECH SPECS**

| PARTICULAR<br>CHARACTERISITICS | Maximum nominal power (W) (Gas): 11300<br>Auto ignition: Yes                                                                                                                                                                                       |
|--------------------------------|----------------------------------------------------------------------------------------------------------------------------------------------------------------------------------------------------------------------------------------------------|
| ELECTRIC CONNECTION            | Frequency (Hz): 50/60<br>Power rate (V): 220-240                                                                                                                                                                                                   |
| COOKING ZONES                  | Cooking Zones: 5<br>Left rear cooking zone - Type: SEMIRAPID<br>Left front cooking zone - Type: AUXILIARY<br>Center center cooking zone - Type: DOUBLE RING<br>Right rear cooking zone - Type: RAPID<br>Right front cooking zone - Type: SEMIRAPID |
| SECURITY SYSTEM                | Automatic safety disconnection (Auto Lock) (Gas): Yes                                                                                                                                                                                              |
| FINISH                         | Surface finishing: Brushed stainless steel                                                                                                                                                                                                         |