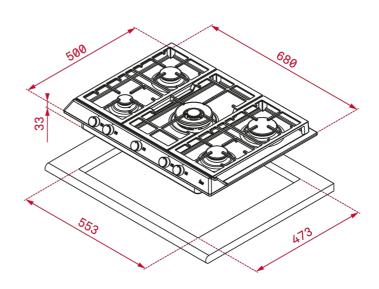

## DIMENSIONS

Product height (mm): 33 Product width (mm): 680 Product depth (mm): 500 Product length (mm): Net weight (Kg): 12,2