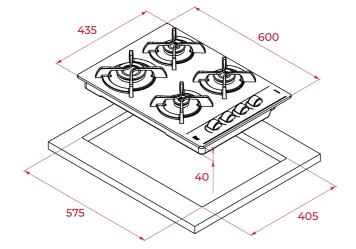

## **DIMENSIONS**

Product height (mm): 40 Product width (mm): 600 Product depth (mm): 435 Product length (mm): Net weight (Kg): 11,9