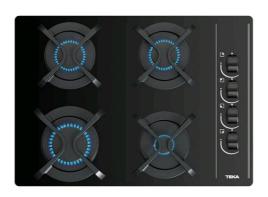

## GBC 64003 Gas on Glass hob with lateral ergonomic knobs in 60 cm

Auto ignition

Autolock

Easy installation

**DESCRIPTION** 

Gas on Glass hob with lateral ergonomic knobs in 60 cm

LIFE STYLE

Easy

## **FEATURES**

Gas on Glass Hob

Lateral control knobs with ergonomic design

4 gas burners

-2 semi-fast burners (1.75 kW)

-1 fast burner (2.80 kW)

-1 auxiliary burner (1.00 kW)

Large cast iron supports

Automatic-ignition in every burner, activated through control

knobs

Auto-lock safety device (Thermocouples)

Easy installation kit

Tempered Glass