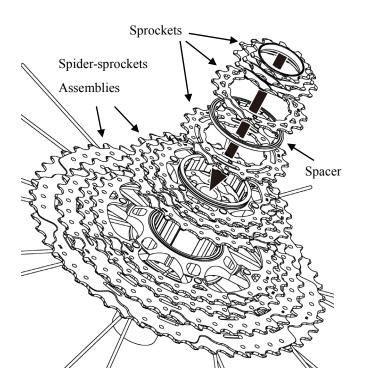

## Installation

1. Unscrew the lockring from the cassette

counterclockwise.

2. Remove all sprockets, spacers, and both spider assemblies from the adapter.

3. Put the adaptor on XD freehub and screw it clockwise.

## Instructions for CSM ZX1X/Z91X/X9X

- 5. Install both spider assemblies, spacers, and sprockets on to the adapter.
- Tighten the lockring with the lockring tool and torque wrench .The tightening torque is 40 N-m.