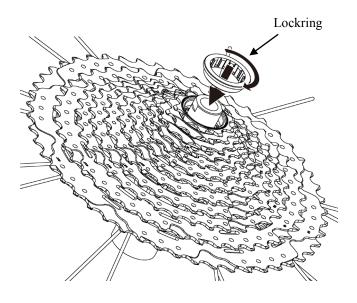

## Installation

1. Unscrew the lockring from the cassette

counterclockwise.

2. Remove all sprockets, spacers, and both spider assemblies from the adapter.

3. Put the adaptor on XD freehub and screw it clockwise.

6. Screw the lockring clockwise.