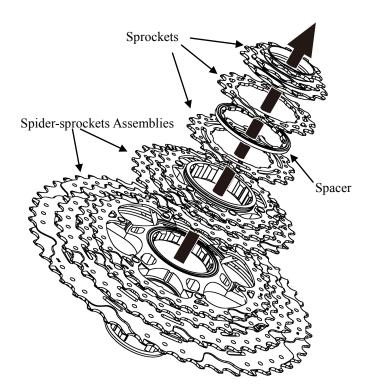

## Installation

1. Unscrew the lockring from the cassette

counterclockwise.

2. Remove all sprockets, spacers, and both spider assemblies from the adapter.

3. Put the adaptor on XD freehub and screw it clockwise.

## Instructions for CSM ZX1X/Z91X/X9X

- 5. Install both spider assemblies, spacers, and sprockets on to the adapter.
- Tighten the lockring with the lockring tool and torque wrench .The tightening torque is 40 N-m.