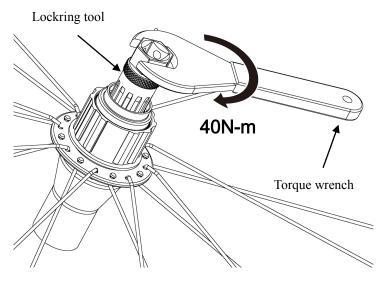

4. Tighten the adapter with the lockring tool and torque wrench .The tightening torque is 40 N-m.

Copyright © by Sun Race Sturmey-Archer Inc.

## Instructions for CSM ZX1X/Z91X/X9X

- 5. Install both spider assemblies, spacers, and sprockets on to the adapter.
- Tighten the lockring with the lockring tool and torque wrench .The tightening torque is 40 N-m.