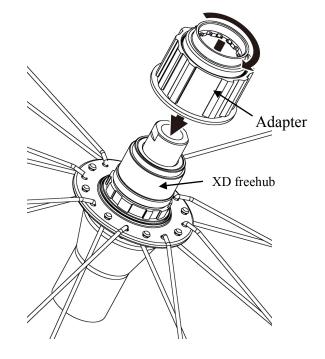

## Installation

1. Unscrew the lockring from the cassette

counterclockwise.

2. Remove all sprockets, spacers, and both spider assemblies from the adapter.

3. Put the adaptor on XD freehub and screw it clockwise.