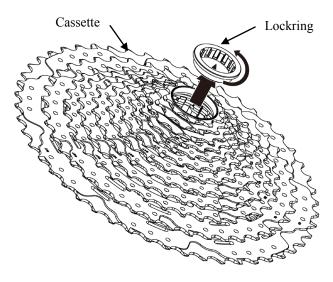

## Installation

1. Unscrew the lockring from the cassette

counterclockwise.

2. Remove all sprockets, spacers, and both spider assemblies from the adapter.

3. Put the adaptor on XD freehub and screw it clockwise.