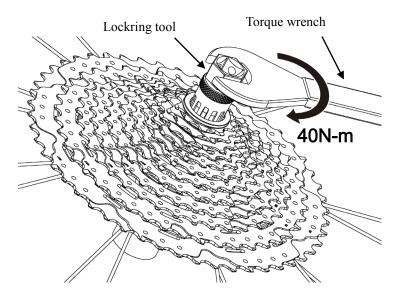

4. Tighten the adapter with the lockring tool and torque wrench .The tightening torque is 40 N-m.

Copyright © by Sun Race Sturmey-Archer Inc.

## Instructions for CSM ZX1X/Z91X/X9X

- 5. Install both spider assemblies, spacers, and sprockets on to the adapter.
- Tighten the lockring with the lockring tool and torque wrench .The tightening torque is 40 N-m.