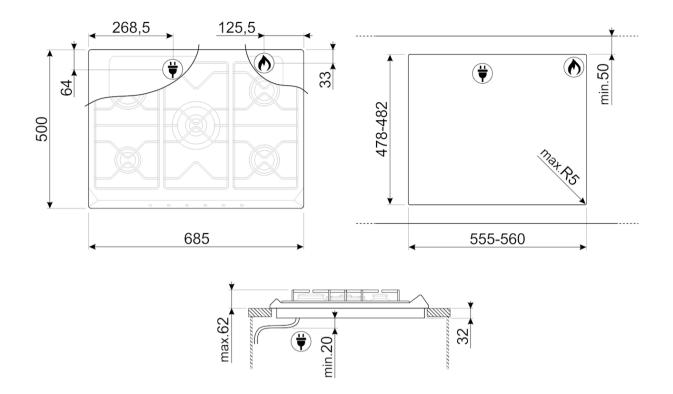

#### **OPTIONS**

Standard cut out: 478-482x555-560 mm

# LOGISTIC INFORMATION

Dimensions of the product (mm): 74x685x500 • Width (mm): 685 mm • Depth (mm): 500 mm • Product Height (mm): 74 mm