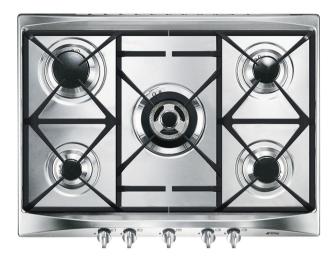

# SR275XGH2

Hob, Aesthetics: Selezione, Gas, 70/75 cm, Stainless steel, Built-in type: Traditional

#### **AESTHETICS**

Burners Material: Alluminium • Type of control setting: Control knobs • No. of controls: 5 • Controls colour: Silver • Finishing: Satin • Aesthetics: Selezione • Burners: Smeg Contemporary • Type of steel: Brushed • Control knob position: Front • Serigraphy colour: Black • Colour: Stainless steel • Material: Stainless Steel • Pan stands: Cast iron

# **COOKING ZONES**

5th zone position: Front-right • 4th zone position: Rear-right • 3rd zone position: Central • 4th zone tipe: Gas - Semi Rapid • 5th zone type: Gas - Semi Rapid • 2nd zone type: Gas - Rapid • 3rd zone type: Gas - UR • 2nd zone power: 2.60 kW • 1st zone type: Gas - AUX • 1st zone power: 1.10 kW • 4th zone power: 1.70 kW • 3rd zone power: 3.90 kW • 2nd zone position: Rear-left • 1st zone position: Front-left • 5th zone power: 1.70 kW