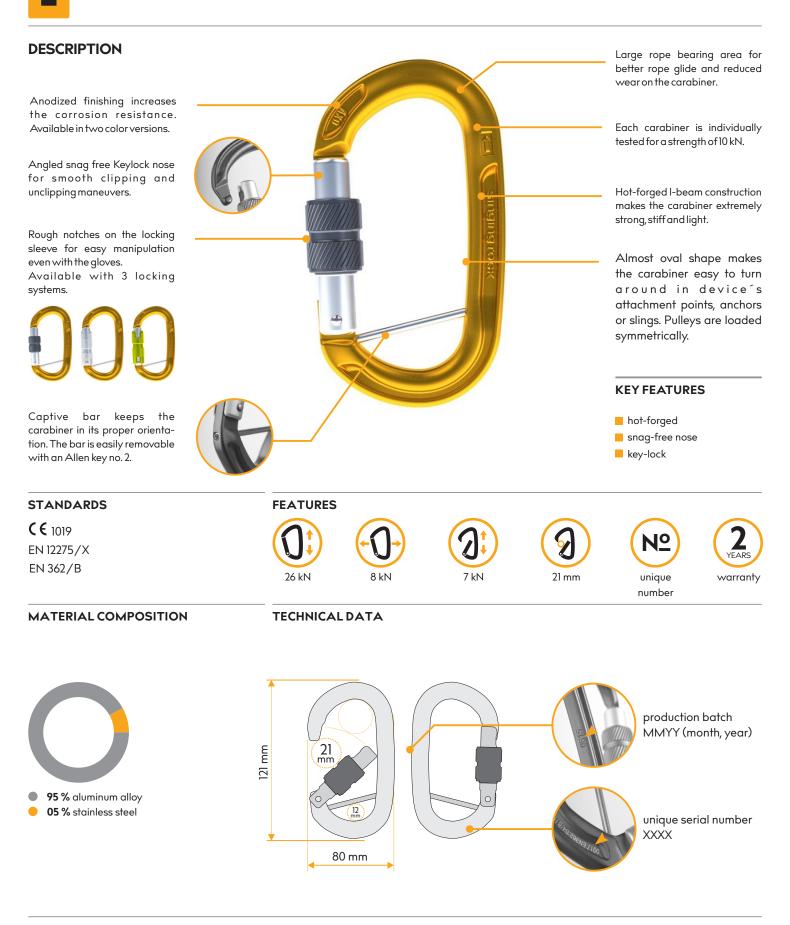

Hot-forged light alloy oval carabiner with removable captive bar.

## OXY BC / OZONE K0016

- the carabiner is more narrow fits better with small hands
- keylock nose is more angled to make handling easier
- locking sleeve has rougher notches and thicker profile to be more durable
- available also with removable captive bar
- now 6 g lighter, minor axis strength reduced