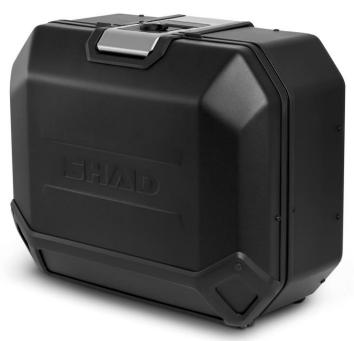

RIGHT D0TR36100RB LEFT D0TR36100LB

Optional Accessories
X01B47 X0TR01

**Features** 

## **X**49,5 **Y**41,8 **Z**28,2 (cm)

| Design                           | Aerodynamic and integrated structural design elements: Full aluminum body with stamped logo. Scratch resistant powder coated paint. |
|----------------------------------|-------------------------------------------------------------------------------------------------------------------------------------|
| EU Made                          | Designed, engineered and manufactured in Barcelona.                                                                                 |
| Easy to use                      | Quickly open, close, lock, place and remove with one hand.                                                                          |
| Integrated handle                | Hidden when not in use and practical for carrying.                                                                                  |
| Double locking system (patented) | AISI 304 stainless steel locking system. Keeps your belongings safe and your case secure to your bike.                              |
| Tray                             | Retractable inner tray.                                                                                                             |
| Water resistant                  | Protects the interior compartment from the elements.                                                                                |

## **Technical specifications**

| Material      | Hardened aluminium alloy, stronger and lighter material which allows a reduced cross section of 1,2mm. AISI 304 grade stainless steel hinges. |
|---------------|-----------------------------------------------------------------------------------------------------------------------------------------------|
| Mounting      | Bike specific 4P mounting system.                                                                                                             |
| Optional acc: | Inner bag (expandable) and inner mesh. One mesh included with right hand case.                                                                |
| Lock + keys   | Third lock included for the top case in the right side case.                                                                                  |