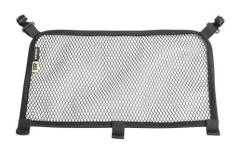

## **Technical specifications**

| Material      | Hardened aluminium alloy, stronger and lighter material which allows a reduced cross section of 1,2mm. AISI 304 grade stainless steel hinges. |
|---------------|-----------------------------------------------------------------------------------------------------------------------------------------------|
| Mounting      | Bike specific 4P mounting system.                                                                                                             |
| Optional acc: | Inner bag (expandable) and inner mesh. One mesh included with right hand case.                                                                |
| Lock + keys   | Third lock included for the top case in the right side case.                                                                                  |

## **Optional accessories**

Inner bag X0IB47

**Specific 4P fittings** 

Inner mesh X0TR01 One included with right hand side case