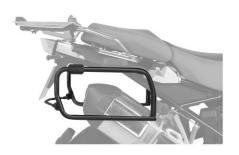

## **Technical specifications**

| Material      | Hardened aluminium alloy, stronger and lighter material which allows a reduced cross section of 1,2mm. AISI 304 grade stainless steel hinges. |
|---------------|-----------------------------------------------------------------------------------------------------------------------------------------------|
| Mounting      | Bike specific 4P mounting system.                                                                                                             |
| Optional acc: | Inner bag (expandable) and inner mesh. One mesh included with right hand case.                                                                |
| Lock + keys   | Third lock included for the top case in the right side case.                                                                                  |

## **Optional accessories**

Inner bag X0IB47

**Specific 4P fittings** 

Inner mesh X0TR01 One included with right hand side case