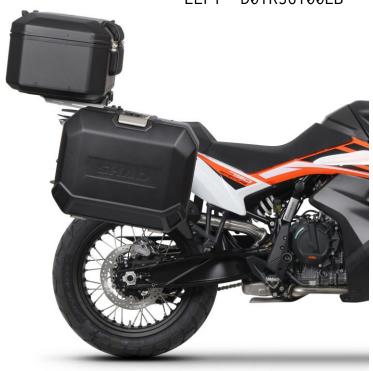

RIGHT D0TR36100RB LEFT D0TR36100LB

Optional Accessories
X01B47 X0TR01

**Features** 

## **Technical specifications**

| Material      | Hardened aluminium alloy, stronger and lighter material which allows a reduced cross section of 1,2mm. AISI 304 grade stainless steel hinges. |
|---------------|-----------------------------------------------------------------------------------------------------------------------------------------------|
| Mounting      | Bike specific 4P mounting system.                                                                                                             |
| Optional acc: | Inner bag (expandable) and inner mesh. One mesh included with right hand case.                                                                |
| Lock + keys   | Third lock included for the top case in the right side case.                                                                                  |

RIGHT D0TR36100RB LEFT D0TR36100LB