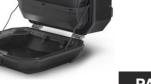

## **X**49,5 **Y**41,8 **Z**28,2 (cm)

| Design                           | Aerodynamic and integrated structural design elements: Full aluminum body with stamped logo. Scratch resistant powder coated paint. |
|----------------------------------|-------------------------------------------------------------------------------------------------------------------------------------|
| EU Made                          | Designed, engineered and manufactured in Barcelona.                                                                                 |
| Easy to use                      | Quickly open, close, lock, place and remove with one hand.                                                                          |
| Integrated handle                | Hidden when not in use and practical for carrying.                                                                                  |
| Double locking system (patented) | AISI 304 stainless steel locking system. Keeps your belongings safe and your case secure to your bike.                              |
| Tray                             | Retractable inner tray.                                                                                                             |
| Water resistant                  | Protects the interior compartment from the elements.                                                                                |

## **Technical specifications**

| Material      | Hardened aluminium alloy, stronger and lighter material which allows a reduced cross section of 1,2mm. AISI 304 grade stainless steel hinges. |
|---------------|-----------------------------------------------------------------------------------------------------------------------------------------------|
| Mounting      | Bike specific 4P mounting system.                                                                                                             |
| Optional acc: | Inner bag (expandable) and inner mesh. One mesh included with right hand case.                                                                |
| Lock + keys   | Third lock included for the top case in the right side case.                                                                                  |