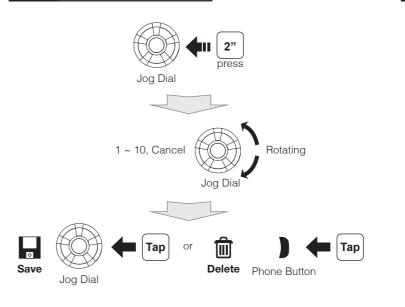

## 20S Quick Start Guide









**Microphone Direction** 

### Installation





# **Button Operation**









# Power On/Off

## **Volume Adjustment**



### **Ambient Mode**

Phone Button



## Bluetooth Pairing Phone, MP3 and GPS



#### **Mobile Phone**















**Battery Check** 



### **Configuration Menu**



There is **Universal Intercom Pairing** in the Configuration Menu.

1 14.Dec. 2





### Radio Scan Up FM Band

Down

Radio On / Off

Phone Button

Up



"FM Radio"

while Pressing

#### Save to preset while scanning



### Radio Save or Delete Preset



### **Radio** Move to Preset Station



#### **Voice Command**



| Voice Command                  | Function                |
|--------------------------------|-------------------------|
| "Music"                        | Music play/pause        |
| "FM radio"                     | FM Radio on/off         |
| "Intercom [one, two, , nine]"  | Start/End each intercom |
| "Speed dial [one, two, three]" | Speed dialing           |

#### A full version of the manual is downloadable at www.sena.com.

#### Sena Technologies, Inc.

www.sena.com



Customer Support: support.sena.com Tel (North America): 408-300-9797

E-mail: support@sena.com