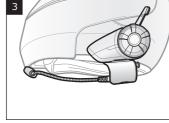

## 20S Quick Start Guide









**Microphone Direction** 

### Installation





# **Button Operation**









# Power On/Off

## **Volume Adjustment**



### **Ambient Mode**

Phone Button



## Bluetooth Pairing Phone, MP3 and GPS



#### **Mobile Phone**















**Battery Check** 



### **Configuration Menu**



There is **Universal Intercom Pairing** in the Configuration Menu.

1 14.Dec. 2





### Radio Scan Up FM Band

Down

Radio On / Off

Phone Button

Up



"FM Radio"

while Pressing

#### Save to preset while scanning



### Radio Save or Delete Preset



### **Radio** Move to Preset Station



#### **Voice Command**



| Voice Command                  | Function                |
|--------------------------------|-------------------------|
| "Music"                        | Music play/pause