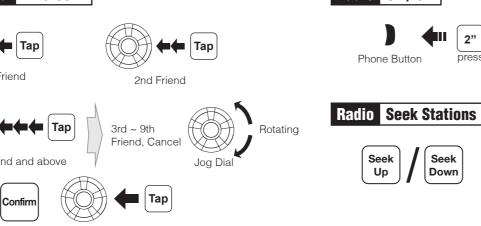

### Radio Scan Up FM Band

Down

Radio On / Off

Phone Button

Up

"FM Radio"

while Pressing

#### Save to preset while scanning

### Radio Save or Delete Preset

### **Radio** Move to Preset Station