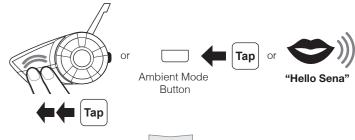

## 20S Quick Start Guide









**Microphone Direction** 

### Installation





# **Button Operation**









# Power On/Off

## **Volume Adjustment**



### **Ambient Mode**

Phone Button



## Bluetooth Pairing Phone, MP3 and GPS



#### **Mobile Phone**















**Battery Check** 



### **Configuration Menu**



There is **Universal Intercom Pairing** in the Configuration Menu.

1 14.Dec. 2





### Radio Scan Up FM Band

Down

Radio On / Off

Phone Button

Up



"FM Radio"

while Pressing

#### Save to preset while scanning



### Radio Save or Delete Preset



### **Radio** Move to Preset Station



#### **Voice Command**



| Voice Command                  | Function                |
|--------------------------------|-------------------------|
| "Music"                        | Music play/pause        |
| "FM radio"                     | FM Radio on/off         |
| "Intercom [one, two, , nine]"  | Start/End each intercom |
| "Speed dial [one, two, three]" | Speed dialing           |

#### A full version of the manual is downloadable at www.sena.com.

#### Sena Technologies, Inc.

www.sena.com



Customer Support: support.sena.com Tel (North America): 408-300-9797

E-mail: support@sena.com