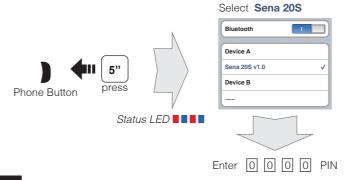

## Bluetooth Pairing Phone, MP3 and GPS

#### **Mobile Phone**

**Battery Check** 