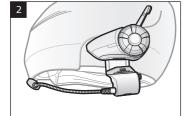

## 20S Quick Start Guide









**Microphone Direction** 

### Installation





# **Button Operation**









# Power On/Off

## **Volume Adjustment**



### **Ambient Mode**

Phone Button



## Bluetooth Pairing Phone, MP3 and GPS



#### **Mobile Phone**















**Battery Check** 



### **Configuration Menu**



There is **Universal Intercom Pairing** in the Configuration Menu.

1 14.Dec. 2





### Radio Scan Up FM Band

Down

Radio On / Off

Phone Button

Up



"FM Radio"

while Pressing

#### Save to preset while scanning



### Radio Save or Delete Preset



### **Radio** Move to Preset Station



#### **Voice Command**



| Voice Command                  | Function                |
|--------------------------------|-------------------------|
| "Music"                        | Music play/pause        |
| "FM radio"                     | FM Radio on/o