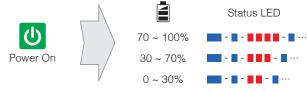

## 20S Quick Start Guide









**Microphone Direction** 

### Installation





# **Button Operation**









# Power On/Off

## **Volume Adjustment**



### **Ambient Mode**

Phone Button



## Bluetooth Pairing Phone, MP3 and GPS



#### **Mobile Phone**















**Battery Check** 



### **Configuration Menu**



There is **Universal Intercom Pairing** in the Configuration Menu.

1 14.Dec. 2





### Radio Scan Up FM Band

Down

Radio On / Off

Phone Button

Up



"FM Radio"

while Pressing

#### Save to preset while scanning



### Radio Save or Delete Preset



### **Radio** Move to Preset Station



#### **Voice Command**



| Voice Command                  | Function                |
|--------------------------------|-------------------------|
| "Music"                        | Music play/pause        |
| "FM radio"                     | FM Radio on/off         |
| "Intercom [one, two, , nine]"  | Start/End each intercom |
| "Speed dial [one, two, three]" | Speed dialing           |

#### A full version of the manual is downloadable at www.sena.com.

#### Sena Te