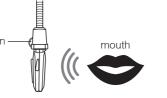

## 20S Quick Start Guide









**Microphone Direction** 

### Installation





# **Button Operation**









# Power On/Off

## **Volume Adjustment**



### **Ambient Mode**

Phone Button



## Bluetooth Pairing Phone, MP3 and GPS



#### **Mobile Phone**















**Battery Check** 



### **Configuration Menu**



There is **Universal Intercom Pairing** in the Configuration Menu.

1 14.Dec. 2





### Radio Scan Up FM Band

Down

Radio On / Off

Phone Button

Up



"FM Radio"

while Pressing

#### Save to preset while scanning



### Radio Save or Delete Preset



### **Radio** Move to Preset Station



#### **Voice Command**



| Voice Command                  | Function                |
|--------------------------------|-------------------------|
| "Music"                        | Music play/pause        |