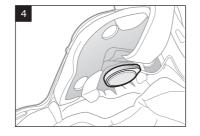

## 20S Quick Start Guide









**Microphone Direction** 

### Installation





# **Button Operation**









# Power On/Off

## **Volume Adjustment**



### **Ambient Mode**

Phone Button



## Bluetooth Pairing Phone, MP3 and GPS



#### **Mobile Phone**















**Battery Check** 



### **Configuration Menu**



There is **Universal Intercom Pairing** in the Configuration Menu.

1 14.Dec. 2





### Radio Scan Up FM Band

Down

Radio On / Off

Phone Button

Up



"FM Radio"

while Pressing

#### Save to preset while scanning



### Radio Save or Delete Preset



### **Radio** Move to Preset Station



#### **Voice Command**



| Voice Command                  | Function                |
|--------------------------------|-------------------------|
| "Music"                        | Music play/pause