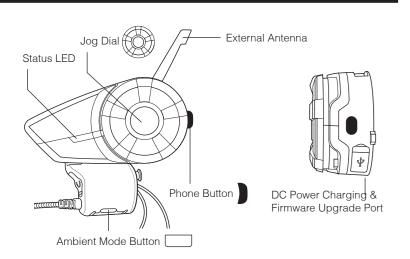

## 20S Quick Start Guide









**Microphone Direction** 

### Installation





# **Button Operation**









# Power On/Off

## **Volume Adjustment**



### **Ambient Mode**

Phone Button



## Bluetooth Pairing Phone, MP3 and GPS



#### **Mobile Phone**















**Battery Check** 



### **Configuration Menu**



There is **Universal Intercom Pairing** in the Configuration Menu.

1 14.Dec. 2





### Radio Scan Up FM Band

Down

Radio On / Off

Phone Button

Up



"FM Radio"

while Pressing

#### Save to preset while scanning



### Radio Save or Delete Preset



### **Radio** Move to Preset Station



#### **Voice Command**



| Voice Command                  | Function                |
|--------------------------------|-------------------------|
| "Music"                        | Music play/pause