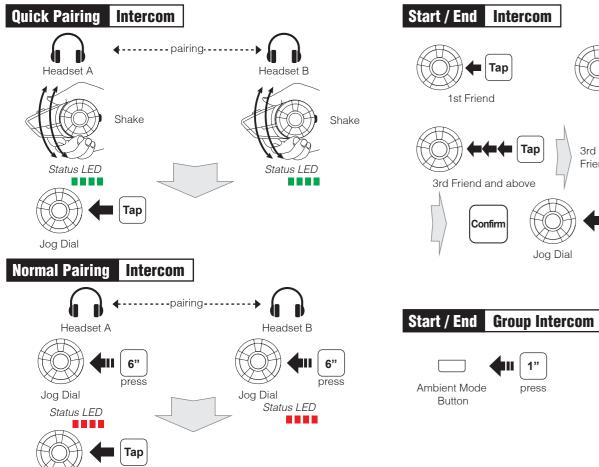

### **Configuration Menu**

There is **Universal Intercom Pairing** in the Configuration Menu.

1 14.Dec. 2