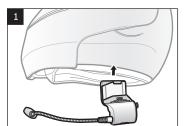

## 20S Quick Start Guide









**Microphone Direction** 

### Installation





# **Button Operation**









# Power On/Off

## **Volume Adjustment**



### **Ambient Mode**

Phone Button



## Bluetooth Pairing Phone, MP3 and GPS



#### **Mobile Phone**















**Battery Check** 



### **Configuration Menu**



There is **Universal Intercom Pairing** in the Configuration Menu.

1 14.Dec. 2





### Radio Scan Up FM Band

Down

Radio On / Off

Phone Button

Up



"FM Radio"

while Pressing

#### Save to preset while scanning



### Radio Save or Delete Preset



### **Radio** Move to Preset Station



#### **Voice Command**



| Voice Command                  | Function                |
|--------------------------------|-------------------------|
| "Music"                        | Music play/pause        |
| "FM radio"                     | FM Radio on