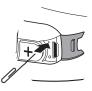

## **Fault Reset**

If the 10Upad is not working properly for any reason, reset by gently pushing the pin-hole reset button located next to the DC Power Charging & Firmware Upgrade Port.