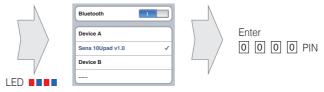

# Phone, Music Pairing

Select Sena 10Upad

1"

1"

1"

**Music** Operation н ▶ / Press Ð Press + **4**11 | Press