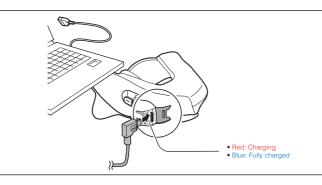

# Installation

Charging

**- - - - - - -** ···

0 ~ 30%

**Button Operation** 

**4**II 1"

Press

۲

## Using the Sena Device Manager

Connect the headset to your computer via a USB cable. Launch the Sena Device Manager and click **DEVICE SETTING** to configure the headset settings.

For details about downloading the Sena Device Manager, please refer to the leaflet included in the package.