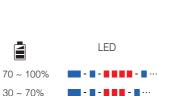

# Installation

Charging

**- - - - - - -** ···

0 ~ 30%

**Button Operation** 

**4**II 1"

Press

۲

Ô

Delete

5"

Тар

2nd Friend

Double Tap

|| н ||

LED