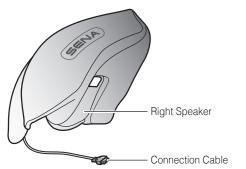

## **10Upad for HJC IS-MAX2 Quick Start Guide**





# Installation





Charging







**- - - - - - -** ···

0 ~ 30%



**Button Operation** 





**4**II 1"

Press

۲

+

H







2

3

# Phone, Music Pairing



Select Sena 10Upad



1"

1"

1"

**Music** Operation н ▶ / Press Ð Press + **4**11 | Press

## Mobile Phone Call Making and Answering

**H** 

H

| H ||

н





Answer

End









Voice Dial

(\* Speed Dial



~





Reject

Press









Intercom Start/End



1st Friend



3rd Friend



0

Save



Radio Scan Up FM Band

Start

or

Stop

Save to preset while scanning

H



**Radio** Seek Stations

















Ô

Delete



5"

Тар

2nd Friend

Double Tap

|| н ||

LED

Press



+

Tap |

**1**"

Press



8



## **Configuration Menu**



## Using the Sena Device Manager

Connect the headset to your computer via a USB c