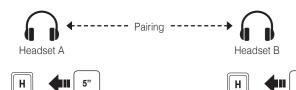

# Phone, Music Pairing

Select Sena 10Upad

1"

1"

1"

**Music** Operation н ▶ / Press Ð Press + **4**11 | Press