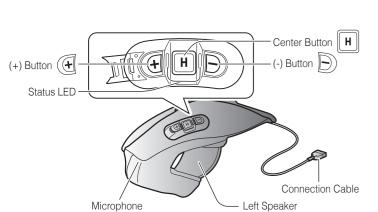

# Installation

Charging

**- - - - - - -** ···

0 ~ 30%

**Button Operation** 

**4**II 1"

Press

۲

+

H

2

3