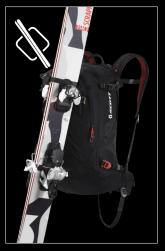

## BACKPACK FEATURES

A-FRAME SKI FIXATION

**DIAGONAL SKI FIXATION** 

**SNOWBOARD FIXATION** 

**SNOW SHOES FIXATION** 

AVALANCHE RESCUE TOOL COMPARTMENT

BOTTOM HELMET FIXATION

FRONT HELMET FIXATION