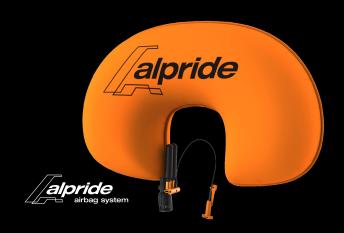

## **SCOTT ALPRIDE AIRBAG SYSTEM 2.0**

Weighing in at a mere 690 grams, SCOTT Alpride Airbag System 2.0 is one of the lightest avalanche airbag systems on the market. Inspiration for this gas cylinder system came from a similar design found on emergency life jackets — a maintenance free system that has been trusted for almost 50 years. The gas cylinders used in the system are affordable and fully disposable, allowing the user to quickly and easily install new cylinders for the next adventure. Air travel with these cartridges is approved by IATA.