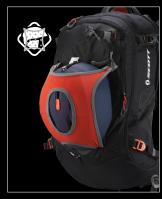

## BACKPACK FEATURES

A-FRAME SKI FIXATION

**DIAGONAL SKI FIXATION** 

**SNOWBOARD FIXATION** 

**SNOW SHOES FIXATION** 

AVALANCHE RESCUE TOOL COMPARTMENT

BOTTOM HELMET FIXATION

FRONT HELMET FIXATION