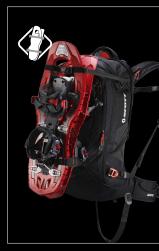

## BACKPACK FEATURES

A-FRAME SKI FIXATION

**DIAGONAL SKI FIXATION** 

**SNOWBOARD FIXATION** 

**SNOW SHOES FIXATION** 

AVALANCHE RESCUE TOOL COMPARTMENT

BOTTOM HELMET FIXATION

FRONT HELMET FIXATION