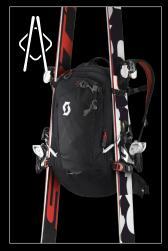

## BACKPACK FEATURES

A-FRAME SKI FIXATION

**DIAGONAL SKI FIXATION** 

**SNOWBOARD FIXATION** 

**SNOW SHOES FIXATION** 

AVALANCHE RESCUE TOOL COMPARTMENT

BOTTOM HELMET FIXATION

FRONT HELMET FIXATION