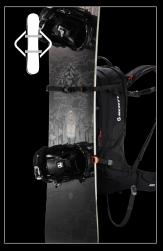

## BACKPACK FEATURES

A-FRAME SKI FIXATION

**DIAGONAL SKI FIXATION** 

**SNOWBOARD FIXATION** 

**SNOW SHOES FIXATION** 

AVALANCHE RESCUE TOOL COMPARTMENT

BOTTOM HELMET FIXATION

FRONT HELMET FIXATION