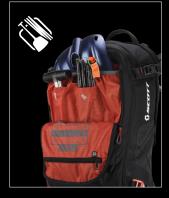

## BACKPACK FEATURES

A-FRAME SKI FIXATION

**DIAGONAL SKI FIXATION** 

**SNOWBOARD FIXATION** 

**SNOW SHOES FIXATION** 

AVALANCHE RESCUE TOOL COMPARTMENT

BOTTOM HELMET FIXATION

FRONT HELMET FIXATION