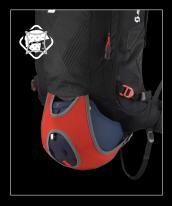

## BACKPACK FEATURES

A-FRAME SKI FIXATION

**DIAGONAL SKI FIXATION** 

**SNOWBOARD FIXATION** 

**SNOW SHOES FIXATION** 

AVALANCHE RESCUE TOOL COMPARTMENT

BOTTOM HELMET FIXATION

FRONT HELMET FIXATION