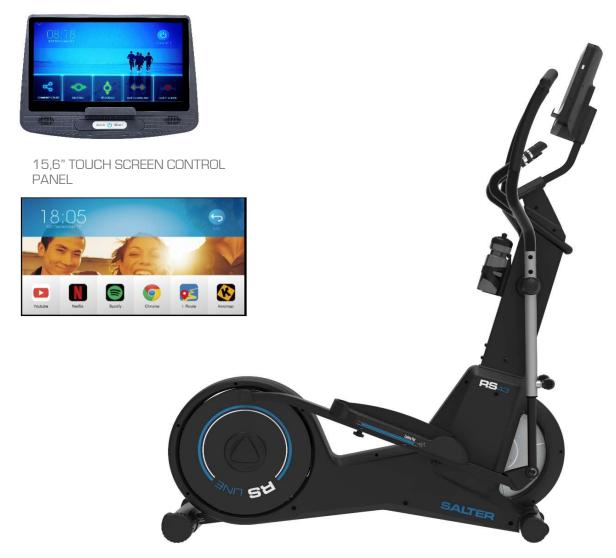

## TECHNICAL SPECIFICATIONS:

- Reinforced structure.
- Magnetic brake system of high quality, quiet and maintenance free.
- Flywheel equivalent to 22 kg that generates a smooth and fluid movement.
- Length of stride: 42 cm.
- Feet platforms adjustable in 3 possible ways to adapt to the user's needs.
- Ergonomic fixed handlebar with a hand pulse sensor integrated for an immediate and accurate reading of it.
- Wireless pulse measurement included in the console, radiofrequency at 5 kHz (chest belt not included). This system allows an easy control of the pulsations in high intense exercises.
- Stride length adjustable in 4 possible ways.
- 15,6" Touch screen control panel.
- Program, Steps, Total Steps, Pulsations, Speed.
- 12 preset workout programs with 16 levels of intensity.
- 4 programs to be customized freely.