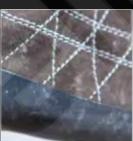

#### **RUBBER RANDS**

Enhances both protection from rocky edges as well as grip during the climbing phase.