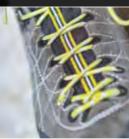

# **EXTENDED** CLIMBING LACING

A technical extended lacing towards the front which allows a full fit customization providing precision and comfort.