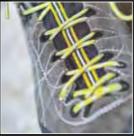

# **EXTENDED** CLIMBING LACING

A technical extended lacing towards the front which allows a full fit customization providing precision and comfort.