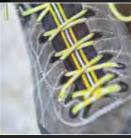

# **EXTENDED** CLIMBING LACING

A technical extended lacing towards the front which allows a full fit customization providing precision and comfort.