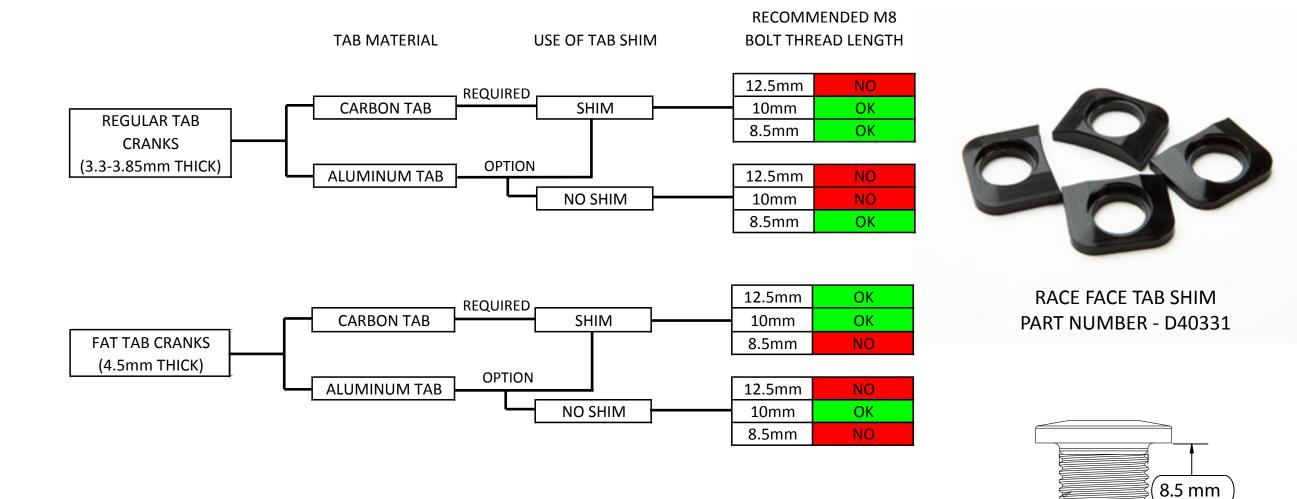

## **30T NARROW WIDE RING HARDWARE COMPATIBILITY CHART**

FIRST DETERMINE IF YOU HAVE A REGULAR TAB THICKNESS (BETWEEN 3.3-3.85mm) CRANK OR FAT TAB CRANK (4.5mm). MOST CRANKS ARE REGULAR THICKNESS. THEN FOLLOW THE FLOW CHART TO DETERMINE WHAT LENGTH OF BOLT IS RECOMMENDED AND IF YOU WANT TO USE THE TAB SHIMS (REQUIRED FOR CARBON TABS, OPTIONAL ON ALUMINUM)

FAT TAB CRANKS (RACE FACE ATLAS EXI, SIXC - POST MY2010, SHIMANO SAINT)

| M8 BOLT THREAD LENGTH |                  |                    |
|-----------------------|------------------|--------------------|
| 12.5mm                | 10mm             | 8.5mm              |
| A10059 - HEX STEEL    | A10070 - TORX AL | A10012 - HEX AL    |
|                       |                  | A10014 - HEX STEEL |
|                       |                  | A10075 - TORX AL   |

COMPATABLE RACE FACE BOLT PART NUMBERS