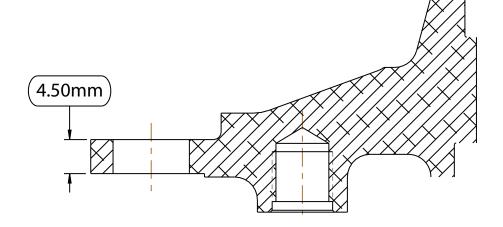

## **30T NARROW WIDE RING HARDWARE COMPATIBILITY CHART**

FIRST DETERMINE IF YOU HAVE A REGULAR TAB THICKNESS (BETWEEN 3.3-3.85mm) CRANK OR FAT TAB CRANK (4.5mm). MOST CRANKS ARE REGULAR THICKNESS. THEN FOLLOW THE FLOW CHART TO DETERMINE WHAT LENGTH OF BOLT IS RECOMMENDED AND IF YOU WANT TO USE THE TAB SHIMS (REQUIRED FOR CARBON TABS, OPTIONAL ON ALUMINUM)