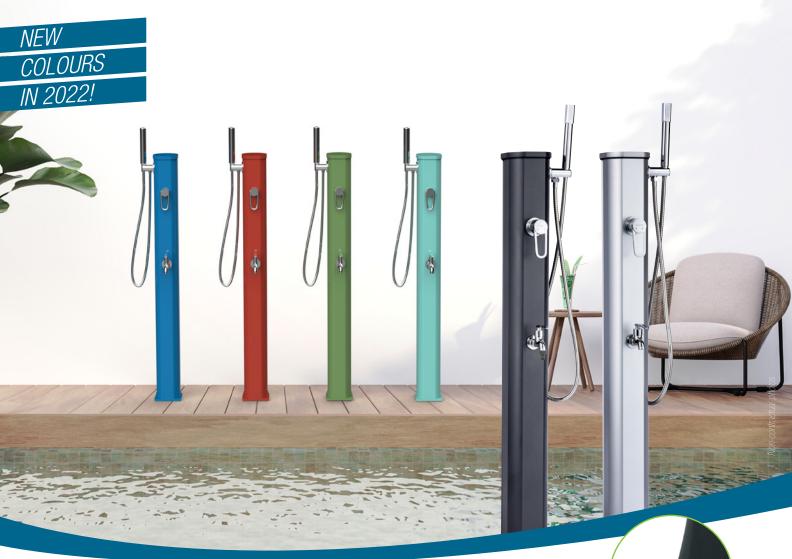

## The Jolly Go solar shower will delight anyone looking for a discreet yet high capacity and practical solar shower.

Featuring an aluminium thermo-lacquered tower, available in 2 colors, the Jolly Go is equipped with a foot rinse, a mixer as well as a hand shower with hose for an easy body rinse without wetting one's hair. Install your new shower in just minutes thanks to its drilling template. The Jolly Go can be connected to any garden hose. 6 COLOURS MINIMABLE

AUTHORIZED RESELLER

Capri Blue

DS-JG141-5019

Stainless steel

paint DS-JG141NX

Anthracite

DS-JG141NO

Reseda Green

DS-JG141-6011

**Opal Green** 

DS-JG141-6027

쇙

Terracotta

DS-JG141-3016