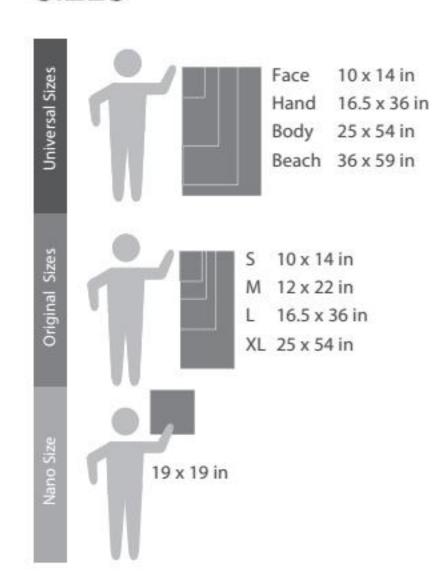

market—we've pushed the limits of lightweight body towels, we've introduced vibrant prints, and just last year, we introduced a luxurious, cotton-like terry knit looped fabric that provides the quick-drying, compact performance of microfiber.

PackTowl®—proudly enabling drier, more enjoyable experiences in the pursuit of soaking up life.

### **ACTIVITY & FEATURE ICONS**

We've more clearly defined the usage occasions for each of our towel styles and added activity and feature icons, so it's easier than ever to help outdoor enthusiasts find the perfect PackTowl® quick-drying towel.

#### **ACTIVITIES**



MULTISPORT





















CLEANING



## **FEATURES**



Absorbs X times its weight in water







SUPERFAST-DRYING

COMPOSTABLE







ULTRAFAST-

DRYING



WEARABLE

#### SIZES