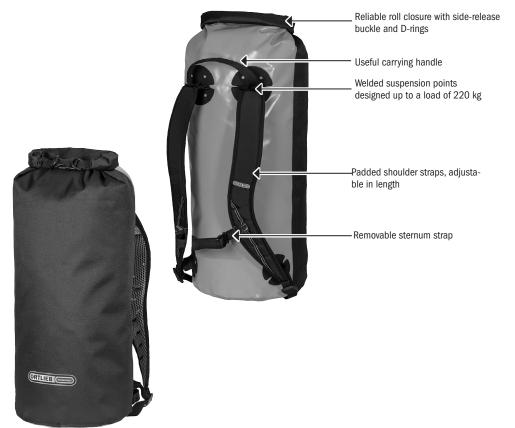

## X-PLORER 35/59

Dry bag with shaped shoulder straps and roll closure

| size | height cm/in. | circumference cm/in. | diameter cm/in. | volume L/cu.in. | weight g/oz. |
|------|---------------|----------------------|-----------------|-----------------|--------------|
| M    | 60/23.6       | 83/32.7              | 27/10.6         | 35/2136         | 640/22.6     |
| L    | 70/27.6       | 96/37.8              | 31/12.2         | 59/3600         | 790/27.9     |

## SPECIFICATIONS:

- + Dry-Bag with shoulder straps in two sizes (35 and 59 liters) with time-proven roll closure
- + Ideal as a waterproof backpack for motor cycling, climbing and water sports
- + Ergonomically haped shoulder straps for greater range of motion
- + Chest strap easy to take off
- + D-rings for fixing, locking or holding
- + Bottom loop for anchoring and holding
- + An excellent compromise between dry bags and backpacks
- + Lighter than a conventional backpack
- + Foldable, requires only little space for transport
- + Easy to clean inside

Delivery: Bag comes with padded shoulder straps

Note: In order to meet standard IP64 (6=dustproof, 4=protected against splash water coming from all directions) the roll closure must be rolled at least 3-4 times.