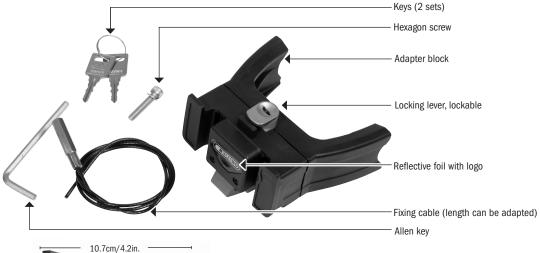

## **SPECIFICATIONS:**

- + Lockable adapter for mounting ORTLIEB handlebar bags or baskets in combination with E-bike displays
- + Broad adapter allows mounting with known easy cable fixing
- + 2 sets of keys which can also be ordered if serial number is available
- + Mounting fits to all handlebars with diameter up to max. 31.8 mm
- + Compatible with the mounting set KLICKfix by Rixen & Kaul
- + Compatible with the VRO extension by Syntace
- + Simple and fast mounting with only one cable
- + Handlebar bag can be locked to handlebar
- + A reflective foil on the front of adapter ensures more safety when cycling in the dark without the handlebar bag
- + Maximum load capacity 5 kg/ 176 oz.

**Contents:** adapter block (article code E207), lockable mounting with 2 sets of keys, cable with attachment hexagon key, mounting instructions

Note: Do not use with carbon handlebars!

Note: Keep key number in a safe place in case you need to reorder keys