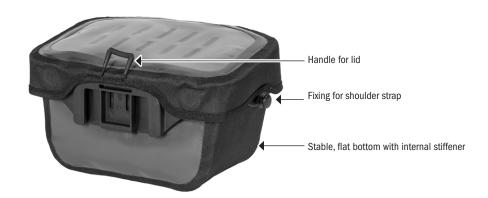

### **SPECIFICATIONS:**

- + Waterproof, small compact handlebar bag with lockable mounting set suitable for handlebars with a diameter up to 31,8 mm
- + Do not use with carbon handlebars!
- + PU-coated polyester
- + Lockable lid with magnetic flap
- + Transparent sleeve for smartphone, GPS or map
- + Touchscreen remains operable through foil
- + Mounting compatible with products by Rixen & Kaul (KLICKfix system)
- + Integrated valuable pocket with zip and snap hook for keys
- + Mounting provided for optional Map Case (F1402)
- + Removable shoulder strap with new clip mounting
- + Highly reflective 3M Scotchlite reflector on front of bag
- + Small reflector of black reflective foil on mounting adapter
- + Maximum load capacity 5 kg/ 176 oz.

Contents: Bag comes with shoulder strap, lockable mounting set, 2 keys, mounting cable, allan key, instructions

Accessories: Extension adapter (including separate long cable) for mounting onto extremely curved handlebars, mounting set (e.g. for a second bike), Map Case (F1402), Safe-it, mounting set for E-bike, mounting support for light, speedo or E-bike display