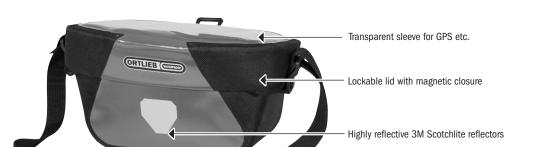

### **SPECIFICATIONS:**

- + Waterproof, small compact handlebar bag with lockable mounting set suitable for handlebars with a diameter up to 31,8 mm
- + Do not use with carbon handlebars!
- + PU-coated polyester
- + Lockable lid with magnetic flap
- + Transparent sleeve for smartphone, GPS or map
- + Touchscreen remains operable through foil
- + Mounting compatible with products by Rixen & Kaul (KLICKfix system)
- + Integrated valuable pocket with zip and snap hook for keys
- + Mounting provided for optional Map Case (F1402)
- + Removable shoulder strap with new clip mounting
- + Highly reflective 3M Scotchlite reflector on front of bag
- + Small reflector of black reflective foil on mounting adapter
- + Maximum load capacity 5 kg/ 176 oz.