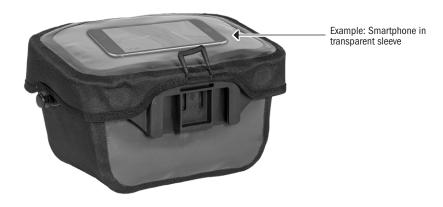

### **SPECIFICATIONS:**

- + Waterproof, small compact handlebar bag with lockable mounting set suitable for handlebars with a diameter up to 31,8 mm
- + Do not use with carbon handlebars!
- + PU-coated polyester
- + Lockable lid with magnetic flap
- + Transparent sleeve for smartphone, GPS or map
- + Touchscreen remains operable through foil
- + Mounting compatible with products by Rixen & Kaul (KLICKfix system)
- + Integrated valuable pocket with zip and snap hook for keys
- + Mounting provided for optional Map Case (F1402)
- + Removable shoulder strap with new clip mounting
- + Highly reflective 3M Scotchlite reflector on front of bag
- + Small reflector of black reflective foil on mounting adapter
- + Maximum load capacity 5 kg/ 176 oz.