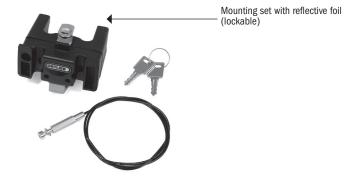

### **SPECIFICATIONS:**

- + Waterproof, small compact handlebar bag with lockable mounting set suitable for handlebars with a diameter up to 31,8 mm
- + Do not use with carbon handlebars!
- + PU-coated polyester
- + Lockable lid with magnetic flap
- + Transparent sleeve for smartphone, GPS or map
- + Touchscreen remains operable through foil
- + Mounting compatible with products by Rixen & Kaul (KLICKfix system)
- + Integrated valuable pocket with zip and snap hook for keys
- + Mounting provided for optional Map Case (F1402)
- + Removable shoulder strap with new clip mounting
- + Highly reflective 3M Scotchlite reflector on front of bag
- + Small reflector of black reflective foil on mounting adapter
- + Maximum load capacity 5 kg/ 176 oz.

Contents: Bag comes with shoulder strap, lockable mounting set, 2 keys, mounting cable, allan key, instructions

Accessories: Extension adapter (including separate long cable) for mounting onto extremely curved handlebars, mounting set (e.g. for a second bike), Map Case (F1402), Safe-it, mounting set for E-bike, mounting support for light, speedo or E-bike display