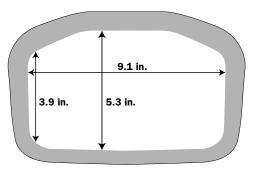

### **ULTIMATE6 S CLASSIC**

Compact handlebar bag with lockable magnetic lid

Dimensions sleeve