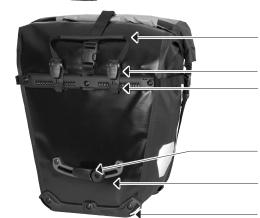

## **BACK-ROLLER PRO CLASSIC**

XL touring panniers (pair) with roll closure and QL2.1 system

Buckles for fixing roll closure or shoulder strap

Roll closure

Lateral 3M Scotchlite reflector on both sides

Carrying handle for mounting and releasing the QL2.1 system

Automatically closing 16mm QL2.1 hooks Exchangeable hook inserts with antiscratch function (8, 10, 12 mm)

Adjustable and rotatable mounting hook (in 15° steps) with anti-scratch function

Semi-elliptical book rail made of two-component synthetic with anti-scratch function