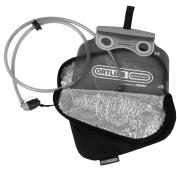

## Accessories

Hydration System

Attachment Kit for Helmets

Attachment Kit for Gear (for trekking poles, snowboard, skis)

## Application examples

Application example: Hydration System

Waterproof hydration tube port

Application example: Attachment Kit for Helmets (helmet toggle for fixing helmets with larger ventilation slots)