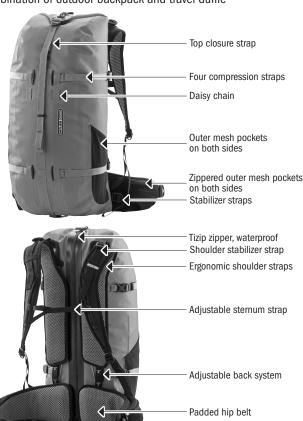

### **ATRACK**

Combination of outdoor backpack and travel duffle

4 zippered inner pockets; large opening for easy packing and quick access; carrying system remains dry and clean;

| size | height cm/in | width cm/in. | depth cm/in. | vol. L/cu.in. | weight g/oz |  |
|------|--------------|--------------|--------------|---------------|-------------|--|
| 25 L | 56/22        | 26/10.2      | 25/9.8       | 25/1526       | 1430/50.4   |  |
| 35 L | 59/23.2      | 28/11        | 27/10.6      | 35/2136       | 1470/51.9   |  |
| 45 L | 62/24.4      | 32/11.6      | 30/11.8      | 45/2746       | 1560/55     |  |

## **SPECIFICATIONS:**

- + Waterproof outdoor backpack and travel duffle in 3 sizes
- + ideal for short trips
- + Tear and abrasion resistant nylon fabric
- + Quick and easy access through large opening allowing easy packing
- + Waterproof Tizip zipper positioned along the back prevents unauthorized access
- + Stepless adjustment of back system (25L: S-L; 35/45L: M-XL)
- + Ergonomic shoulder straps
- + Shoulder straps and carrying system remain clean and dry while packing
- + Wide padded hip belt with two zippered mesh pockets
- + 2 outer mesh pockets, e.g. for drinking bottles etc.
- + Daisy chain on front for fixing further gear
- + 4 zippered inner pockets for easy organisation