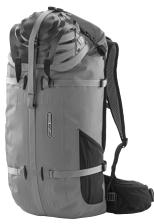

### **ATRACK**

Combination of outdoor backpack and travel duffle

4 zippered inner pockets; large opening for easy packing and quick access; carrying system remains dry and clean;

| size | height cm/in | width cm/in. | depth cm/in. | vol. L/cu.in. | weight g/oz |  |
|------|--------------|--------------|--------------|---------------|-------------|--|
| 25 L | 56/22        | 26/10.2      | 25/9.8       | 25/1526       | 1430/50.4   |  |
| 35 L | 59/23.2      | 28/11        | 27/10.6      | 35/2136       | 1470/51.9   |  |
| 45 L | 62/24.4      | 32/11.6      | 30/11.8      | 45/2746       | 1560/55     |  |

## **SPECIFICATIONS:**

- + Waterproof outdoor backpack and travel duffle in 3 sizes
- + ideal for short trips
- + Tear and abrasion resistant nylon fabric
- + Quick and easy access through large opening allowing easy packing
- + Waterproof Tizip zipper positioned along the back prevents unauthorized access
- + Stepless adjustment of back system (25L: S-L; 35/45L: M-XL)
- + Ergonomic shoulder straps
- + Shoulder straps and carrying system remain clean and dry while packing
- + Wide padded hip belt with two zippered mesh pockets
- + 2 outer mesh pockets, e.g. for drinking bottles etc.
- + Daisy chain on front for fixing further gear
- + 4 zippered inner pockets for easy organisation