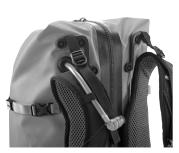

## Application examples

Application example: Hydration System

Waterproof hydration tube port

Application example: Attachment Kit for Helmets (helmet toggle for fixing helmets with larger ventilation slots)