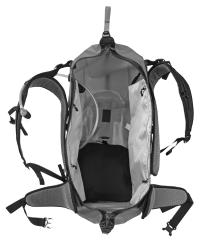

### **ATRACK**

Combination of outdoor backpack and travel duffle

4 zippered inner pockets; large opening for easy packing and quick access; carrying system remains dry and clean;

| size | height cm/in | width cm/in. | depth cm/in. | vol. L/cu.in. | weight g/oz |  |
|------|--------------|--------------|--------------|---------------|-------------|--|
| 25 L | 56/22        | 26/10.2      | 25/9.8       | 25/1526       | 1430/50.4   |  |
| 35 L | 59/23.2      | 28/11        | 27/10.6      | 35/2136       | 1470/51.9   |  |
| 45 L | 62/24.4      | 32/11.6      | 30/11.8      | 45/2746       | 1560/55     |  |

## **SPECIFICATIONS:**

- + Waterproof outdoor backpack and travel duffle in 3 sizes
- + ideal for short trips
- + Tear and abrasion resistant nylon fabric
- + Quick and easy access through large opening allowing easy packing
- + Waterproof Tizip zipper positioned along the back prevents unauthorized access
- + Stepless adjustment of back system (25L: S-L; 35/45L: M-XL)
- + Ergonomic shoulder straps
- + Shoulder straps and carrying system remain clean and dry while packing
- + Wide padded hip belt with two zippered mesh pockets
- + 2 outer mesh pockets, e.g. for drinking bottles etc.
- + Daisy chain on front for fixing further gear
- + 4 zippered inner pockets for easy organisation

Contents: Backpack with 4 compression straps and sealed port for hydration system

Optional accessories: Hydration System, Attachment Kit for Helmets, Attachment Kit for Gear

Note: In order to meet standard IP67 (6=dustproof, 7=protected against penetration of water coming during temporary immersion; depth 1 m/39 in./lower edge of product; duration 30 minutes) the zipper must be completely closed.