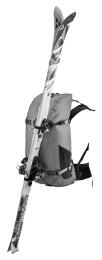

## Accessories

Hydration System

Attachment Kit for Helmets

Attachment Kit for Gear (for trekking poles, snowboard, skis)

Application example: Attachment Kit for Helmets (universal mounting for various helmets and gear)

Application example: Attachment Kit for Gear

Application example: Attachment Kit for Gear (mounting trekking poles)

Application example: Attachment Kit for Gear (A-frame ski carrying)

Application example: Attachment Kit for Gear (diagonal ski carrying)