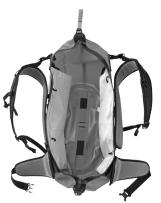

## Accessories

Hydration System

Attachment Kit for Helmets

Attachment Kit for Gear (for trekking poles, snowboard, skis)

## Application examples

Application example: Hydration System

Waterproof hydration tube port

Application example: Attachment Kit for Helmets (helmet toggle for fixing helmets with larger ventilation slots)