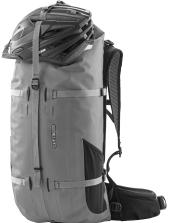

### **ATRACK**

Combination of outdoor backpack and travel duffle

4 zippered inner pockets; large opening for easy packing and quick access; carrying system remains dry and clean;

| size | height cm/in | width cm/in. | depth cm/in. | vol. L/cu.in. | weight g/oz |  |
|------|--------------|--------------|--------------|---------------|-------------|--|
| 25 L | 56/22        | 26/10.2      | 25/9.8       | 25/1526       | 1430/50.4   |  |
| 35 L | 59/23.2      | 28/11        | 27/10.6      | 35/2136       | 1470/51.9   |  |
| 45 L | 62/24.4      | 32/11.6      | 30/11.8      | 45/2746       | 1560/55     |  |

## **SPECIFICATIONS:**

- + Waterproof outdoor backpack and travel duffle in 3 sizes
- + ideal for short trips
- + Tear and abrasion resistant nylon fabric
- + Quick and easy access through large opening allowing easy packing
- + Waterproof Tizip zipper positioned along the back prevents unauthorized access
- + Stepless adjustment of back system (25L: S-L; 35/45L: M-XL)
- + Ergonomic shoulder straps
- + Shoulder straps and carrying system remain clean and dry while packing
- + Wide padded hip belt with two zippered mesh pockets
- + 2 outer mesh pockets, e.g. for drinking bottles etc.
- + Daisy chain on front for fixing further gear
- + 4 zippered inner pockets for easy organisation