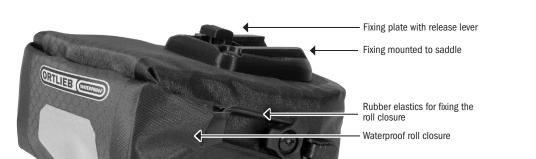

## **SPECIFICATIONS:**

- + Ultra lightweight Saddle-Bag for race bike and mountain bike
- + Ideal for spare tube and tools
- + Roll closure with elastics easy and safe to close
- + PU-coated nylon fabric
- + Reflector
- + Including mounting set for saddle
- + No protruding plastic components on inside
- + Simple mounting to seat braces
- + Single-handed removal of Micro Two

Contents: Bag comes with mounting set

Optional accessories: Mounting Set for Micro (art. code E97)

Note: In order to meet standard IP64 (6=dustproof, 4=protected against splash water coming from all directions) the roll closure must be rolled at least 3-4 times.